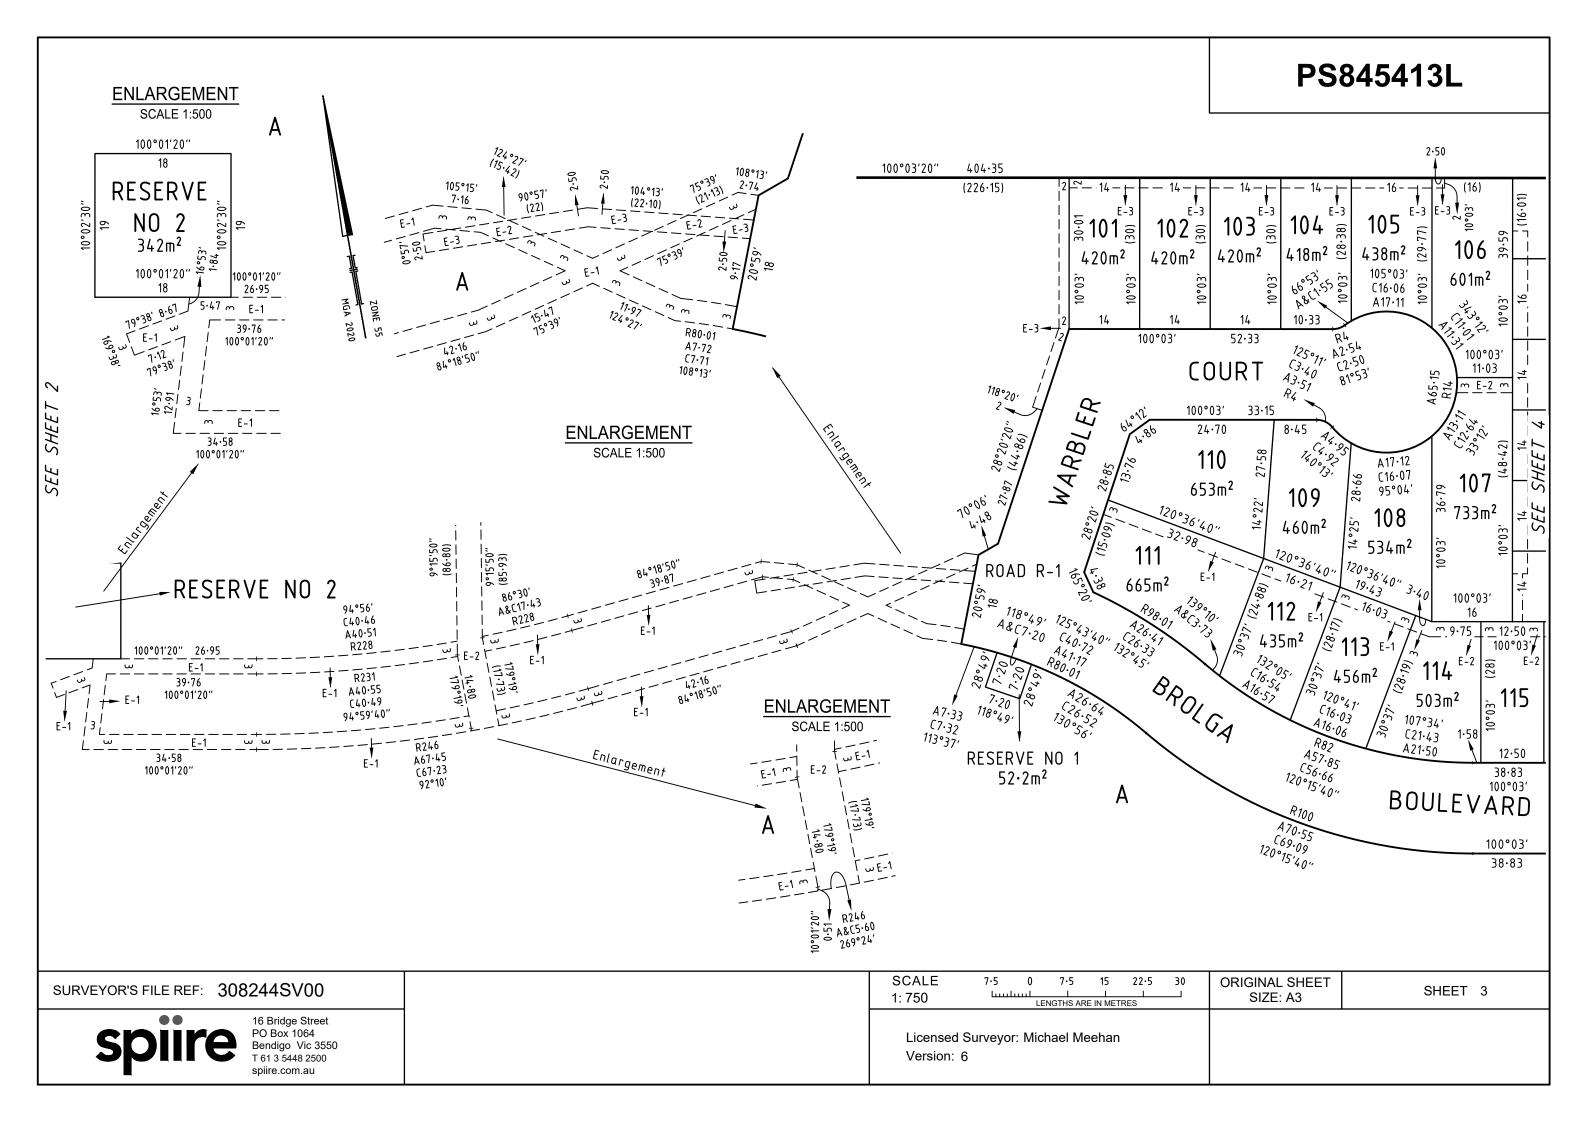

## PLAN OF SUBDIVISION PS845413L EDITION 1 LOCATION OF LAND PARISH: CARDIGAN TOWNSHIP: SECTION: 1 CROWN ALLOTMENT: 19 **CROWN PORTION:** TITLE REFERENCE: C/T VOL 11929 FOL 435 LAST PLAN REFERENCE: TP386245Y POSTAL ADDRESS: 520 GREENHALGHS ROAD (at time of subdivision) **WINTER VALLEY 3358** MGA2020 CO-ORDINATES: E: 745 780 ZONE: 54 (of approx centre of land in plan) N: 5 837 380 **VESTING OF ROADS AND/OR RESERVES NOTATIONS IDENTIFIER** COUNCIL / BODY / PERSON Lots 1-100 (both inclusive) have been omitted from this plan. **Ballarat City Council ROAD R-1 RESERVE NO 1** Powercor Australia Limited Creation of Restrictions applies to lots in this plan - See Sheet 5. Central Highlands Region Water Corporation **RESERVE NO 2 NOTATIONS DEPTH LIMITATION: NIL** SURVEY: This plan is based on survey This is not a staged subdivision Planning Permit No. PLP/2018/682 This survey has been connected to permanent marks No(s). 48, 85, 21 In Proclaimed Survey Area No. 49 **EASEMENT INFORMATION** LEGEND: A - Appurtenant Easement E - Encumbering Easement R - Encumbering Easement (Road) Width Easement Origin Purpose Land Benefited / In Favour of Reference (Metres) Pipelines or Ancillary Central Highlands Region Water Corporation E-1 & E-2 See Diagram This Plan - Sec 136 Water Act 1989 **Purposes** See Diagram **Ballarat City Council** Drainage E-2 & E-3 This Plan CONROY'S GREEN - STAGE 1 (34 LOTS) AREA OF STAGE - 2.834ha ORIGINAL SHEET 308244SV00 SHEET 1 OF 5 SURVEYORS FILE REF: SIZE: A3 16 Bridge Street PO Box 1064 Bendigo Vic 3550 Licensed Surveyor: Michael Meehan T 61 3 5448 2500 Version: 6 spiire.com.au