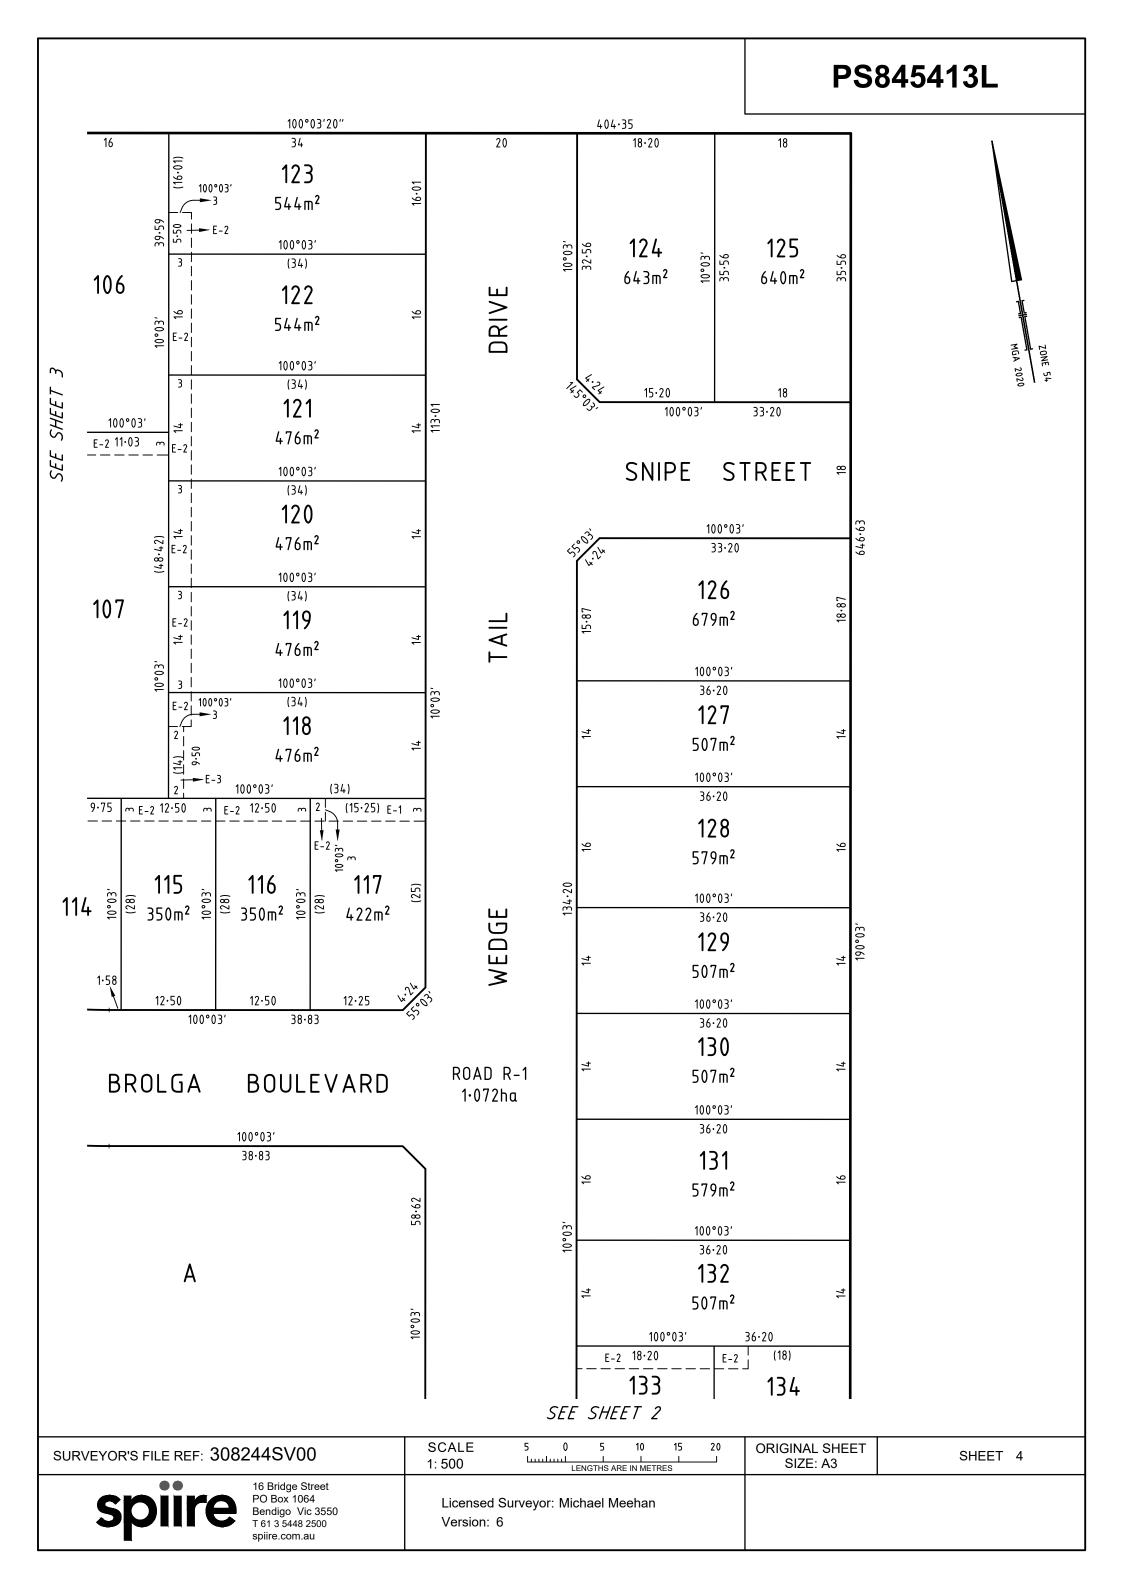

## PLAN OF SUBDIVISION PS845413L EDITION 1 LOCATION OF LAND PARISH: CARDIGAN TOWNSHIP: SECTION: 1 CROWN ALLOTMENT: 19 **CROWN PORTION:** TITLE REFERENCE: C/T VOL 11929 FOL 435 LAST PLAN REFERENCE: TP386245Y POSTAL ADDRESS: 520 GREENHALGHS ROAD (at time of subdivision) **WINTER VALLEY 3358** MGA2020 CO-ORDINATES: E: 745 780 ZONE: 54 (of approx centre of land in plan) N: 5 837 380 **VESTING OF ROADS AND/OR RESERVES NOTATIONS IDENTIFIER** COUNCIL / BODY / PERSON Lots 1-100 (both inclusive) have been omitted from this plan. **Ballarat City Council ROAD R-1 RESERVE NO 1** Powercor Australia Limited Creation of Restrictions applies to lots in this plan - See Sheet 5. Central Highlands Region Water Corporation **RESERVE NO 2 NOTATIONS DEPTH LIMITATION: NIL** SURVEY: This plan is based on survey This is not a staged subdivision Planning Permit No. PLP/2018/682 This survey has been connected to permanent marks No(s). 48, 85, 21 In Proclaimed Survey Area No. 49 **EASEMENT INFORMATION** LEGEND: A - Appurtenant Easement E - Encumbering Easement R - Encumbering Easement (Road) Width Easement Origin Purpose Land Benefited / In Favour of Reference (Metres) Pipelines or Ancillary Central Highlands Region Water Corporation E-1 & E-2 See Diagram This Plan - Sec 136 Water Act 1989 **Purposes** See Diagram **Ballarat City Council** Drainage E-2 & E-3 This Plan CONROY'S GREEN - STAGE 1 (34 LOTS) AREA OF STAGE - 2.834ha ORIGINAL SHEET 308244SV00 SHEET 1 OF 5 SURVEYORS FILE REF: SIZE: A3 16 Bridge Street PO Box 1064 Bendigo Vic 3550 Licensed Surveyor: Michael Meehan T 61 3 5448 2500 Version: 6 spiire.com.au