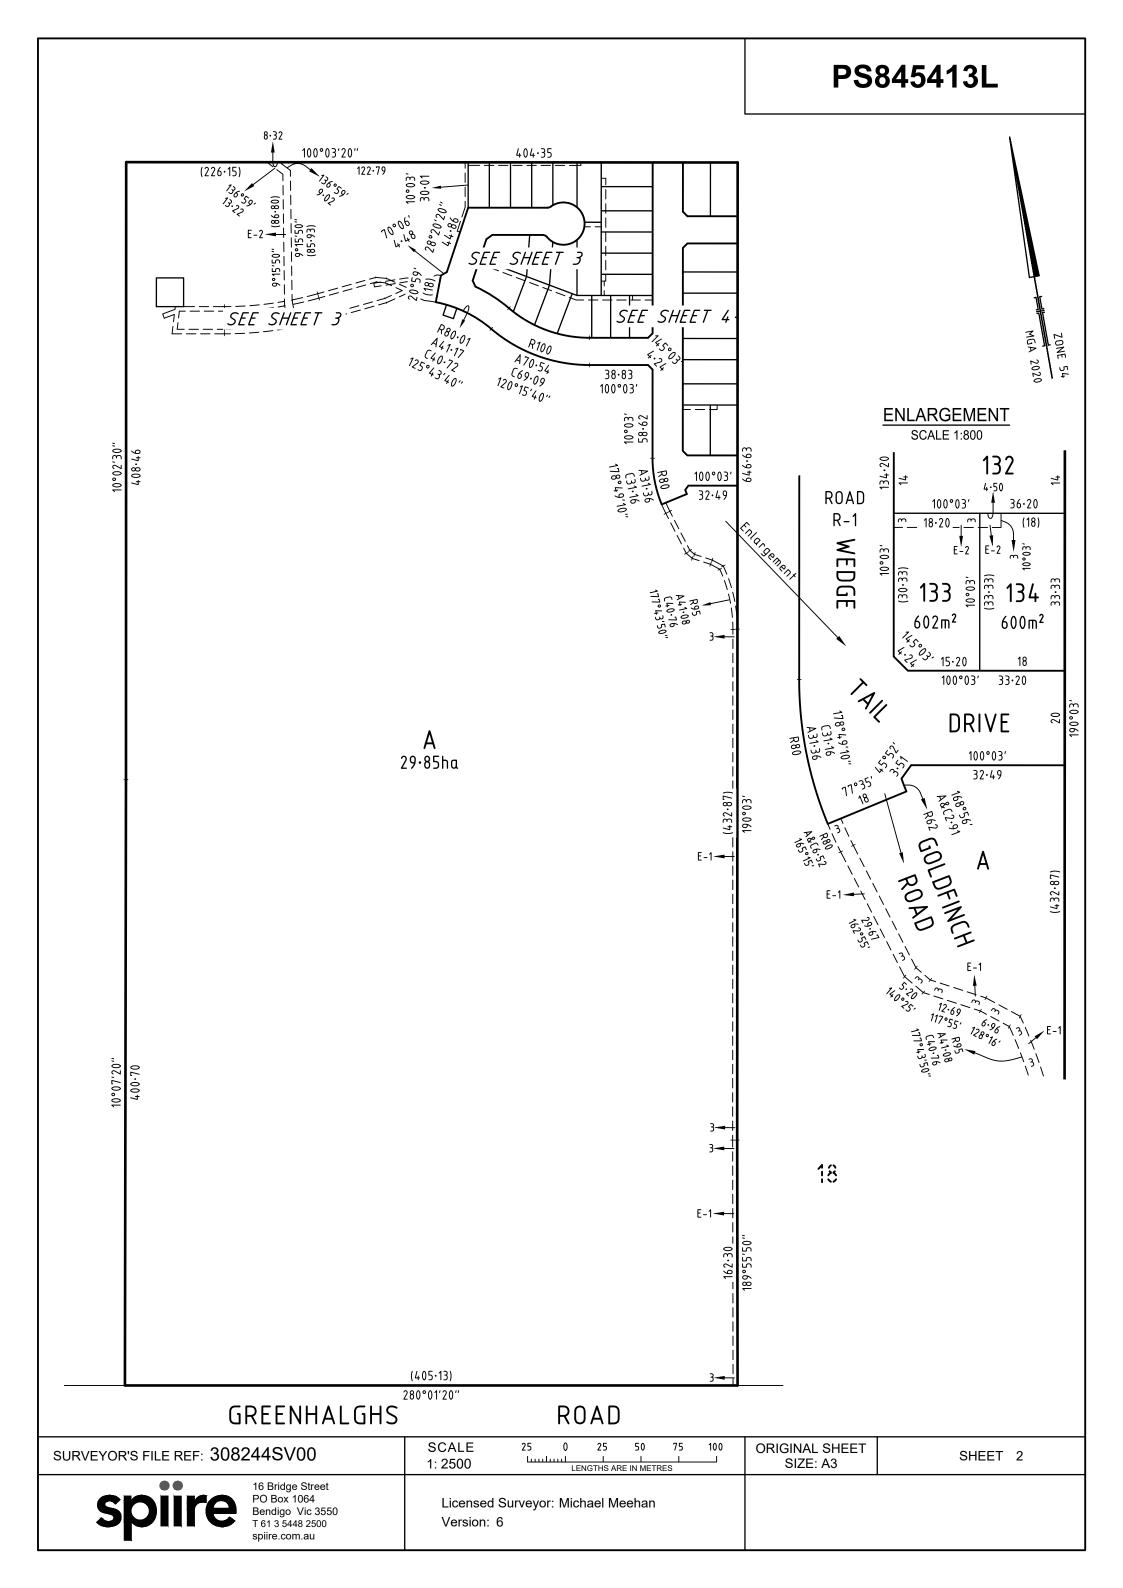

## PLAN OF SUBDIVISION PS845413L EDITION 1 LOCATION OF LAND PARISH: CARDIGAN TOWNSHIP: SECTION: 1 CROWN ALLOTMENT: 19 **CROWN PORTION:** TITLE REFERENCE: C/T VOL 11929 FOL 435 LAST PLAN REFERENCE: TP386245Y POSTAL ADDRESS: 520 GREENHALGHS ROAD (at time of subdivision) **WINTER VALLEY 3358** MGA2020 CO-ORDINATES: E: 745 780 ZONE: 54 (of approx centre of land in plan) N: 5 837 380 **VESTING OF ROADS AND/OR RESERVES NOTATIONS IDENTIFIER** COUNCIL / BODY / PERSON Lots 1-100 (both inclusive) have been omitted from this plan. **Ballarat City Council ROAD R-1 RESERVE NO 1** Powercor Australia Limited Creation of Restrictions applies to lots in this plan - See Sheet 5. Central Highlands Region Water Corporation **RESERVE NO 2 NOTATIONS DEPTH LIMITATION: NIL** SURVEY: This plan is based on survey This is not a staged subdivision Planning Permit No. PLP/2018/682 This survey has been connected to permanent marks No(s). 48, 85, 21 In Proclaimed Survey Area No. 49 **EASEMENT INFORMATION** LEGEND: A - Appurtenant Easement E - Encumbering Easement R - Encumbering Easement (Road) Width Easement Origin Purpose Land Benefited / In Favour of Reference (Metres) Pipelines or Ancillary Central Highlands Region Water Corporation E-1 & E-2 See Diagram This Plan - Sec 136 Water Act 1989 **Purposes** See Diagram **Ballarat City Council** Drainage E-2 & E-3 This Plan CONROY'S GREEN - STAGE 1 (34 LOTS) AREA OF STAGE - 2.834ha ORIGINAL SHEET 308244SV00 SHEET 1 OF 5 SURVEYORS FILE REF: SIZE: A3 16 Bridge Street PO Box 1064 Bendigo Vic 3550 Licensed Surveyor: Michael Meehan T 61 3 5448 2500 Version: 6 spiire.com.au