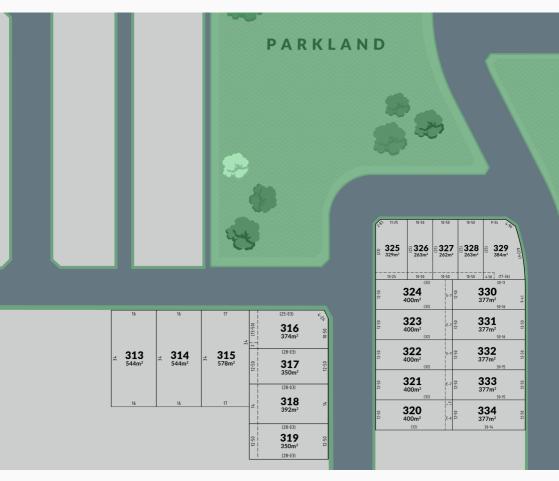

## **GOLDFINCH RELEASE NOW SELLING**

| LOT | SIZE             | PRICE | LOT | SIZE             | PRICE |
|-----|------------------|-------|-----|------------------|-------|
|     |                  |       |     |                  |       |
| 313 | 544 <sup>2</sup> | SOLD  | 324 | 400 <sup>2</sup> | SOLD  |
| 314 | 544 <sup>2</sup> | SOLD  | 325 | 329 <sup>2</sup> | SOLD  |
| 315 | 578²             | SOLD  | 326 | 263 <sup>2</sup> | SOLD  |
| 316 | 374 <sup>2</sup> | SOLD  | 327 | 262 <sup>2</sup> | SOLD  |
| 317 | 350 <sup>2</sup> | SOLD  | 328 | 263 <sup>2</sup> | SOLD  |
| 318 | 392 <sup>2</sup> | SOLD  | 329 | 384 <sup>2</sup> | SOLD  |
| 319 | 350 <sup>2</sup> | SOLD  | 330 | 3772             | SOLD  |
| 320 | 400 <sup>2</sup> | SOLD  | 331 | 3772             | SOLD  |
| 321 | 400 <sup>2</sup> | SOLD  | 332 | 377 <sup>2</sup> | SOLD  |
| 322 | 400 <sup>2</sup> | SOLD  | 333 | 377 <sup>2</sup> | SOLD  |
| 323 | 400 <sup>2</sup> | SOLD  | 334 | 377²             | SOLD  |