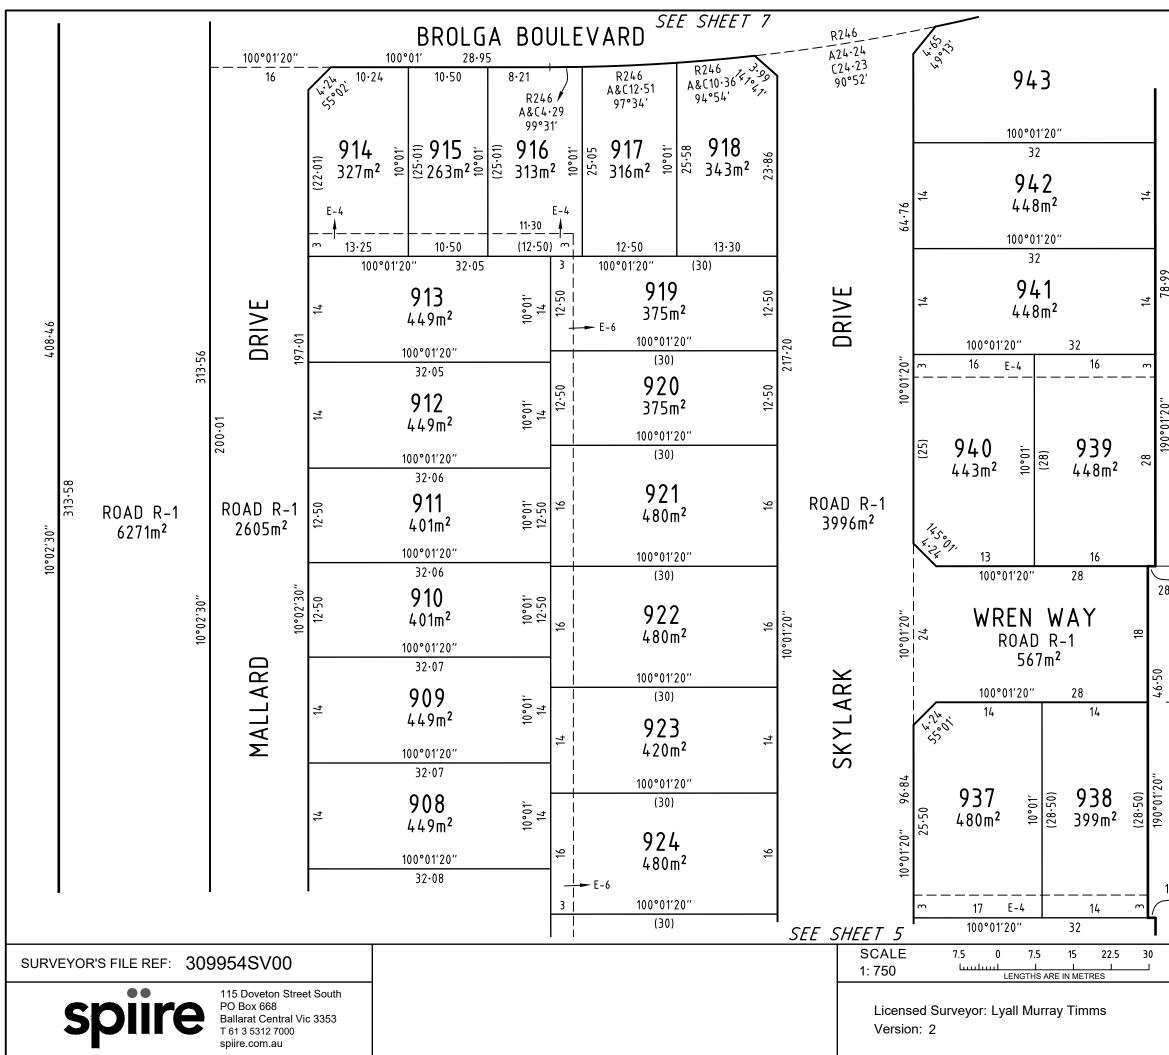

| PLAN OF                                                                                                                                                                                                                                                   | SUBDIV                                                                                       | ISION                                                                                   |                                 | EDITION 1                                                                                                                                                                                                                                                                                                                             | PS 908095A                                                                                                                                                                                                                                            |
|-----------------------------------------------------------------------------------------------------------------------------------------------------------------------------------------------------------------------------------------------------------|----------------------------------------------------------------------------------------------|-----------------------------------------------------------------------------------------|---------------------------------|---------------------------------------------------------------------------------------------------------------------------------------------------------------------------------------------------------------------------------------------------------------------------------------------------------------------------------------|-------------------------------------------------------------------------------------------------------------------------------------------------------------------------------------------------------------------------------------------------------|
| LOCATION OF<br>PARISH: CARDIGA<br>TOWNSHIP:<br>SECTION: 1<br>CROWN ALLOTMEN<br>CROWN PORTION:<br>TITLE REFERENCE:<br>LAST PLAN REFERE<br>POSTAL ADDRESS:<br>(at time of subdivision)<br>MGA2020 CO-ORDIN<br>(of approx centre of land in                  | N<br>T: 19 (PART)<br>C/T VOL<br>ENCE: LOT J on<br>BROLGA BOU<br>WINTER VALL<br>JATES: E: 745 | PS908094C<br>LEVARD<br>EY, 3358<br>690 Z(                                               | ONE: 54                         |                                                                                                                                                                                                                                                                                                                                       |                                                                                                                                                                                                                                                       |
|                                                                                                                                                                                                                                                           |                                                                                              |                                                                                         |                                 |                                                                                                                                                                                                                                                                                                                                       |                                                                                                                                                                                                                                                       |
| IDENTIFIER<br>ROAD R-1<br>Reserve No.1<br>Reserve No.2<br>DEPTH LIMITATION : DO<br>SURVEY:<br>This plan is based on surv<br>STAGING:<br>This is not a staged subdir<br>Planning Permit No. PLP/2<br>This survey has been con<br>In Proclaimed Survey Area | NOTATIO<br>DES NOT APPLY<br>/ey<br>vision<br>2018/682<br>nected to permanen                  | JNCIL / BODY / PEF<br>Ballarat City Counc<br>Ballarat City Counc<br>Ballarat City Counc | RSON<br>il<br>il<br>il<br>5, 21 | plan.<br><u>Other purpose of this plan</u><br>To remove those parts of Ea<br>within Road R-1 (Brolga Bou<br>To remove those parts of Ea<br>lie within Road R-1 (Brolga E<br>To remove those parts of Ea<br>within Road R-1 (Skylark Drive<br>To remove that part of Ease<br>Road R-1 (Skylark Drive & S<br><u>Grounds for Removal</u> | asements E-4, E-5 & E-6 created on PS845423H that<br>Boulevard, Wren Way & Skylark Drive) on this plan.<br>Asements E-7 & E-8 created on PS845424F that lie<br>ve & Mallard Parade) on this plan.<br>Ment E-15 created on PS908094C which lies within |
| LEGEND: A - Appurtena                                                                                                                                                                                                                                     | ant Easement E -                                                                             | Encumbering Easen                                                                       |                                 |                                                                                                                                                                                                                                                                                                                                       |                                                                                                                                                                                                                                                       |
| Easement<br>Reference                                                                                                                                                                                                                                     | Purpose                                                                                      | Width<br>(Metres)                                                                       | Origir                          | ו                                                                                                                                                                                                                                                                                                                                     | Land Benefited / In Favour of                                                                                                                                                                                                                         |
| CONROY'S GREE                                                                                                                                                                                                                                             | 115 Dove                                                                                     | STAGE 9 (43 L<br>ton Street South                                                       | ,                               | EASEMENT INFORMATION                                                                                                                                                                                                                                                                                                                  | AREA OF STAGE - 5.153ha<br>ORIGINAL SHEET<br>SIZE: A3 SHEET 1 OF 8                                                                                                                                                                                    |
| spiir                                                                                                                                                                                                                                                     |                                                                                              | 68<br>entral Vic 3353<br>2 7000                                                         | Licensed Surv<br>Version: 2     | veyor: Lyall Murray Timms                                                                                                                                                                                                                                                                                                             |                                                                                                                                                                                                                                                       |