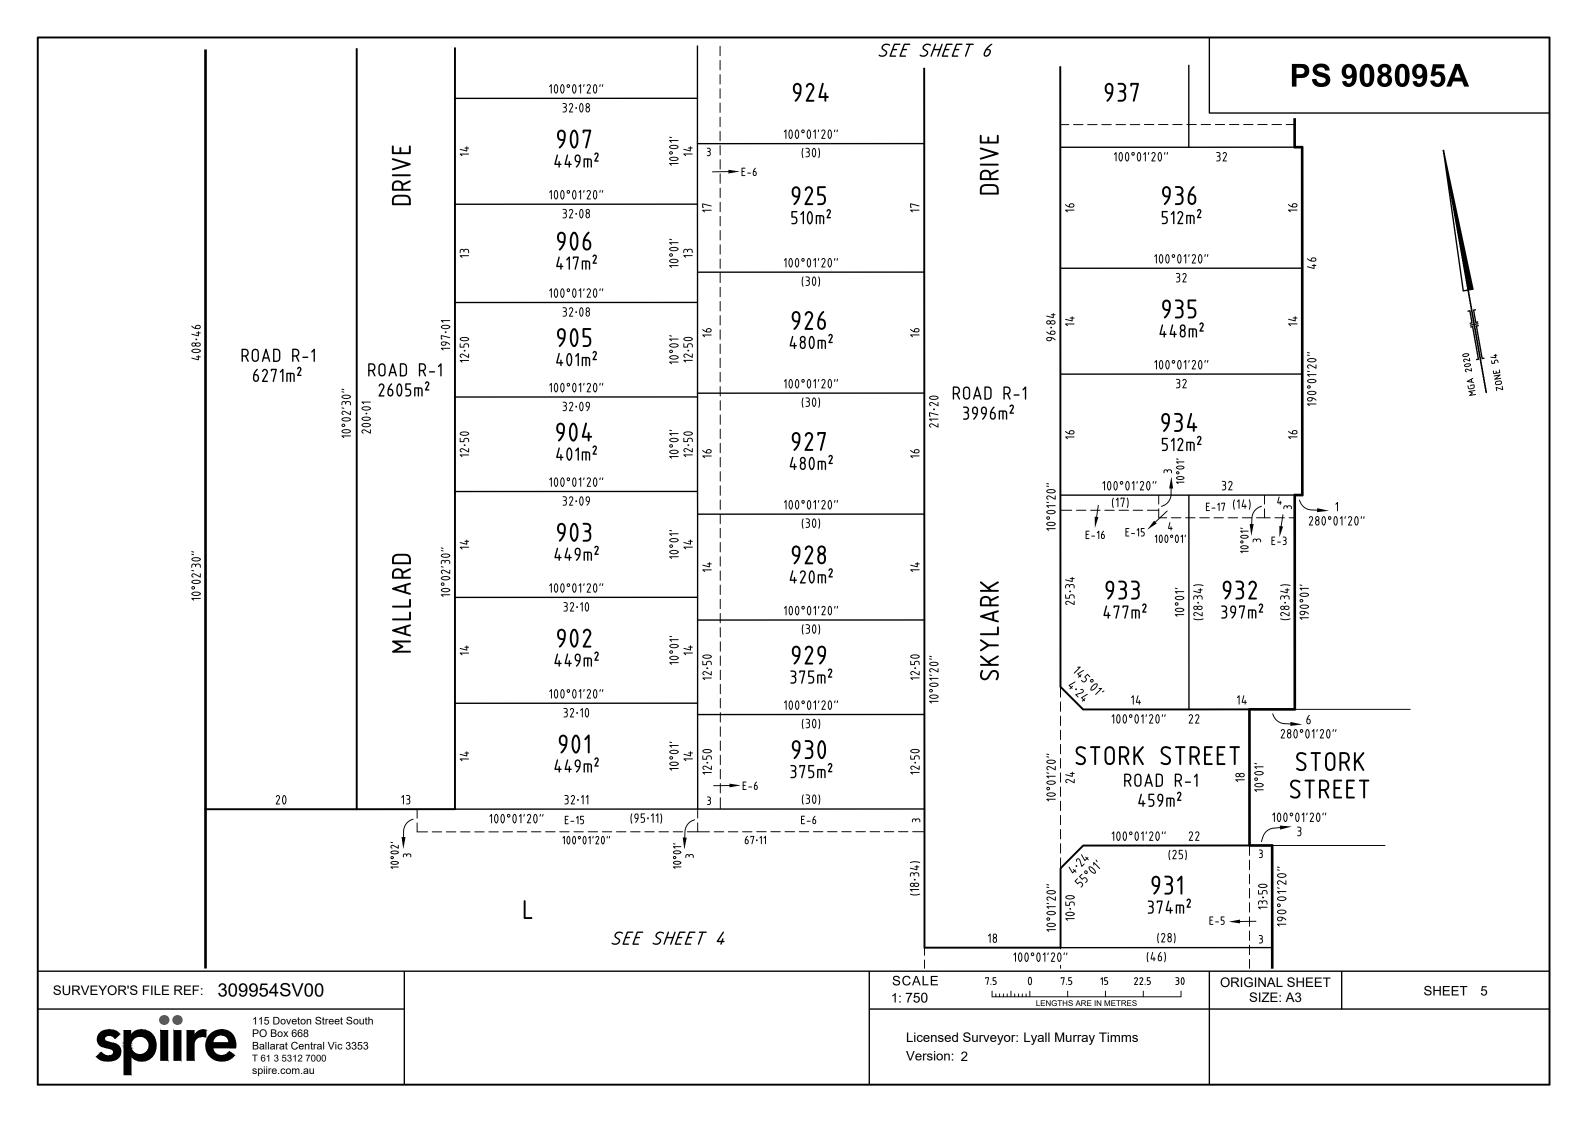

| PLAN OF                                                                                                                                                                                                                                                   | SUBDIV                                                                                       | ISION                                                                                   |                                 | EDITION 1                                                                                                                                                                                                                                                                                                                             | PS 908095A                                                                                                                                                                                                                                            |
|-----------------------------------------------------------------------------------------------------------------------------------------------------------------------------------------------------------------------------------------------------------|----------------------------------------------------------------------------------------------|-----------------------------------------------------------------------------------------|---------------------------------|---------------------------------------------------------------------------------------------------------------------------------------------------------------------------------------------------------------------------------------------------------------------------------------------------------------------------------------|-------------------------------------------------------------------------------------------------------------------------------------------------------------------------------------------------------------------------------------------------------|
| LOCATION OF<br>PARISH: CARDIGA<br>TOWNSHIP:<br>SECTION: 1<br>CROWN ALLOTMEN<br>CROWN PORTION:<br>TITLE REFERENCE:<br>LAST PLAN REFERE<br>POSTAL ADDRESS:<br>(at time of subdivision)<br>MGA2020 CO-ORDIN<br>(of approx centre of land in                  | N<br>T: 19 (PART)<br>C/T VOL<br>ENCE: LOT J on<br>BROLGA BOU<br>WINTER VALL<br>JATES: E: 745 | PS908094C<br>LEVARD<br>EY, 3358<br>690 Z(                                               | ONE: 54                         |                                                                                                                                                                                                                                                                                                                                       |                                                                                                                                                                                                                                                       |
|                                                                                                                                                                                                                                                           |                                                                                              |                                                                                         |                                 |                                                                                                                                                                                                                                                                                                                                       |                                                                                                                                                                                                                                                       |
| IDENTIFIER<br>ROAD R-1<br>Reserve No.1<br>Reserve No.2<br>DEPTH LIMITATION : DO<br>SURVEY:<br>This plan is based on surv<br>STAGING:<br>This is not a staged subdir<br>Planning Permit No. PLP/2<br>This survey has been con<br>In Proclaimed Survey Area | NOTATIO<br>DES NOT APPLY<br>/ey<br>vision<br>2018/682<br>nected to permanen                  | JNCIL / BODY / PEF<br>Ballarat City Counc<br>Ballarat City Counc<br>Ballarat City Counc | RSON<br>il<br>il<br>il<br>5, 21 | plan.<br><u>Other purpose of this plan</u><br>To remove those parts of Ea<br>within Road R-1 (Brolga Bou<br>To remove those parts of Ea<br>lie within Road R-1 (Brolga E<br>To remove those parts of Ea<br>within Road R-1 (Skylark Drive<br>To remove that part of Ease<br>Road R-1 (Skylark Drive & S<br><u>Grounds for Removal</u> | asements E-4, E-5 & E-6 created on PS845423H that<br>Boulevard, Wren Way & Skylark Drive) on this plan.<br>Asements E-7 & E-8 created on PS845424F that lie<br>ve & Mallard Parade) on this plan.<br>Ment E-15 created on PS908094C which lies within |
| LEGEND: A - Appurtena                                                                                                                                                                                                                                     | ant Easement E -                                                                             | Encumbering Easen                                                                       |                                 |                                                                                                                                                                                                                                                                                                                                       |                                                                                                                                                                                                                                                       |
| Easement<br>Reference                                                                                                                                                                                                                                     | Purpose                                                                                      | Width<br>(Metres)                                                                       | Origir                          | ו                                                                                                                                                                                                                                                                                                                                     | Land Benefited / In Favour of                                                                                                                                                                                                                         |
| CONROY'S GREE                                                                                                                                                                                                                                             | 115 Dove                                                                                     | STAGE 9 (43 L<br>ton Street South                                                       | ,                               | EASEMENT INFORMATION                                                                                                                                                                                                                                                                                                                  | AREA OF STAGE - 5.153ha<br>ORIGINAL SHEET<br>SIZE: A3 SHEET 1 OF 8                                                                                                                                                                                    |
| spiir                                                                                                                                                                                                                                                     |                                                                                              | 68<br>entral Vic 3353<br>2 7000                                                         | Licensed Surv<br>Version: 2     | veyor: Lyall Murray Timms                                                                                                                                                                                                                                                                                                             |                                                                                                                                                                                                                                                       |