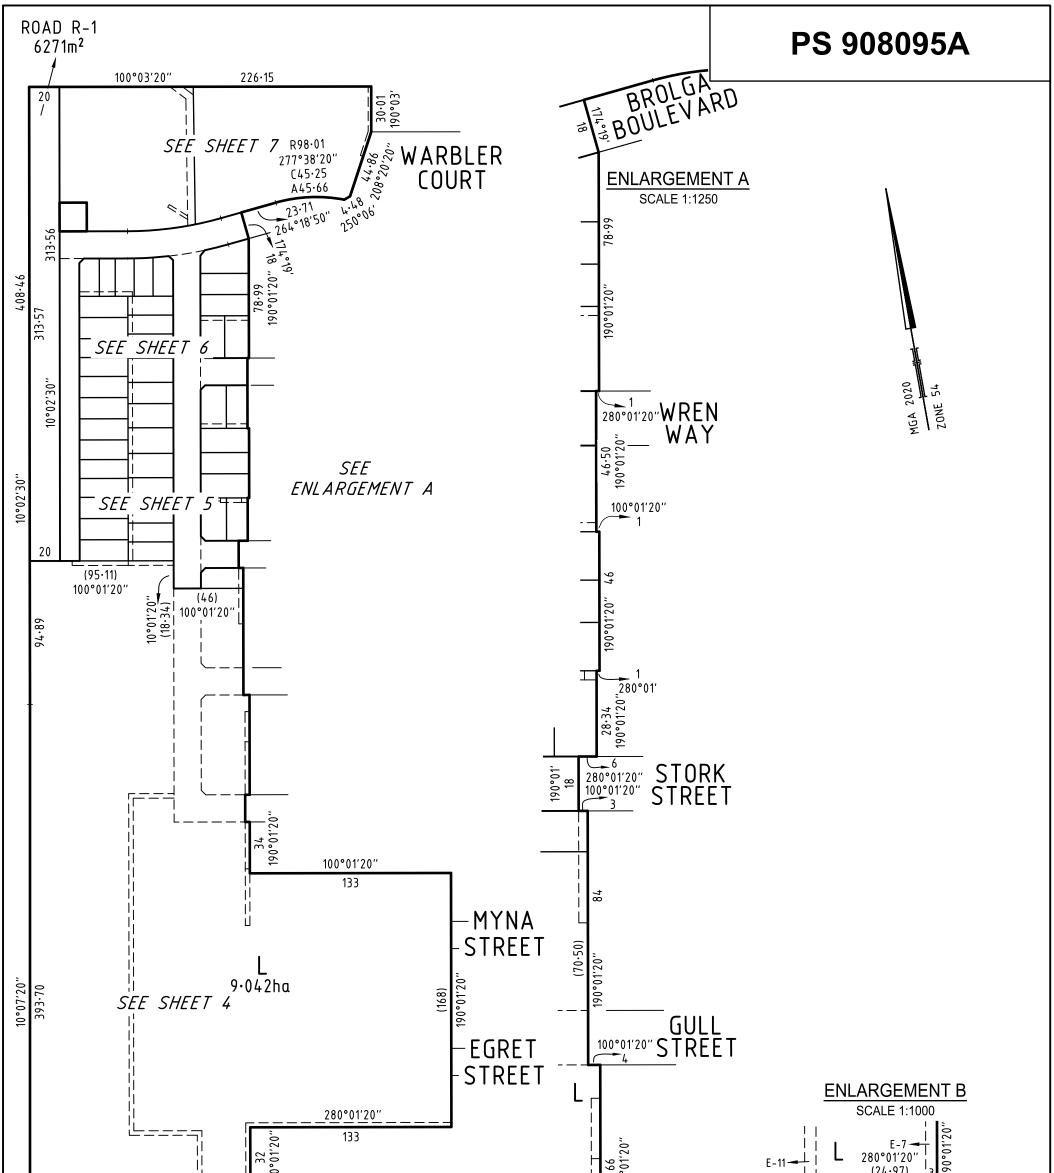

| PLAN OF                                                                                                                                                                                                                                                   | SUBDIV                                                                                       | ISION                                                                                   |                                 | EDITION 1                                                                                                                                                                                                                                                                                                                             | PS 908095A                                                                                                                                                                                                                                            |
|-----------------------------------------------------------------------------------------------------------------------------------------------------------------------------------------------------------------------------------------------------------|----------------------------------------------------------------------------------------------|-----------------------------------------------------------------------------------------|---------------------------------|---------------------------------------------------------------------------------------------------------------------------------------------------------------------------------------------------------------------------------------------------------------------------------------------------------------------------------------|-------------------------------------------------------------------------------------------------------------------------------------------------------------------------------------------------------------------------------------------------------|
| LOCATION OF<br>PARISH: CARDIGA<br>TOWNSHIP:<br>SECTION: 1<br>CROWN ALLOTMEN<br>CROWN PORTION:<br>TITLE REFERENCE:<br>LAST PLAN REFERE<br>POSTAL ADDRESS:<br>(at time of subdivision)<br>MGA2020 CO-ORDIN<br>(of approx centre of land in                  | N<br>T: 19 (PART)<br>C/T VOL<br>ENCE: LOT J on<br>BROLGA BOU<br>WINTER VALL<br>JATES: E: 745 | PS908094C<br>LEVARD<br>EY, 3358<br>690 Z(                                               | ONE: 54                         |                                                                                                                                                                                                                                                                                                                                       |                                                                                                                                                                                                                                                       |
|                                                                                                                                                                                                                                                           |                                                                                              |                                                                                         |                                 |                                                                                                                                                                                                                                                                                                                                       |                                                                                                                                                                                                                                                       |
| IDENTIFIER<br>ROAD R-1<br>Reserve No.1<br>Reserve No.2<br>DEPTH LIMITATION : DO<br>SURVEY:<br>This plan is based on surv<br>STAGING:<br>This is not a staged subdir<br>Planning Permit No. PLP/2<br>This survey has been con<br>In Proclaimed Survey Area | NOTATIO<br>DES NOT APPLY<br>/ey<br>vision<br>2018/682<br>nected to permanen                  | JNCIL / BODY / PEF<br>Ballarat City Counc<br>Ballarat City Counc<br>Ballarat City Counc | RSON<br>il<br>il<br>il<br>5, 21 | plan.<br><u>Other purpose of this plan</u><br>To remove those parts of Ea<br>within Road R-1 (Brolga Bou<br>To remove those parts of Ea<br>lie within Road R-1 (Brolga E<br>To remove those parts of Ea<br>within Road R-1 (Skylark Drive<br>To remove that part of Ease<br>Road R-1 (Skylark Drive & S<br><u>Grounds for Removal</u> | asements E-4, E-5 & E-6 created on PS845423H that<br>Boulevard, Wren Way & Skylark Drive) on this plan.<br>Asements E-7 & E-8 created on PS845424F that lie<br>ve & Mallard Parade) on this plan.<br>Ment E-15 created on PS908094C which lies within |
| LEGEND: A - Appurtena                                                                                                                                                                                                                                     | ant Easement E -                                                                             | Encumbering Easen                                                                       |                                 |                                                                                                                                                                                                                                                                                                                                       |                                                                                                                                                                                                                                                       |
| Easement<br>Reference                                                                                                                                                                                                                                     | Purpose                                                                                      | Width<br>(Metres)                                                                       | Origir                          | ו                                                                                                                                                                                                                                                                                                                                     | Land Benefited / In Favour of                                                                                                                                                                                                                         |
| CONROY'S GREE                                                                                                                                                                                                                                             | 115 Dove                                                                                     | STAGE 9 (43 L<br>ton Street South                                                       | ,                               | EASEMENT INFORMATION                                                                                                                                                                                                                                                                                                                  | AREA OF STAGE - 5.153ha<br>ORIGINAL SHEET<br>SIZE: A3 SHEET 1 OF 8                                                                                                                                                                                    |
| spiir                                                                                                                                                                                                                                                     |                                                                                              | 68<br>entral Vic 3353<br>2 7000                                                         | Licensed Surv<br>Version: 2     | veyor: Lyall Murray Timms                                                                                                                                                                                                                                                                                                             |                                                                                                                                                                                                                                                       |