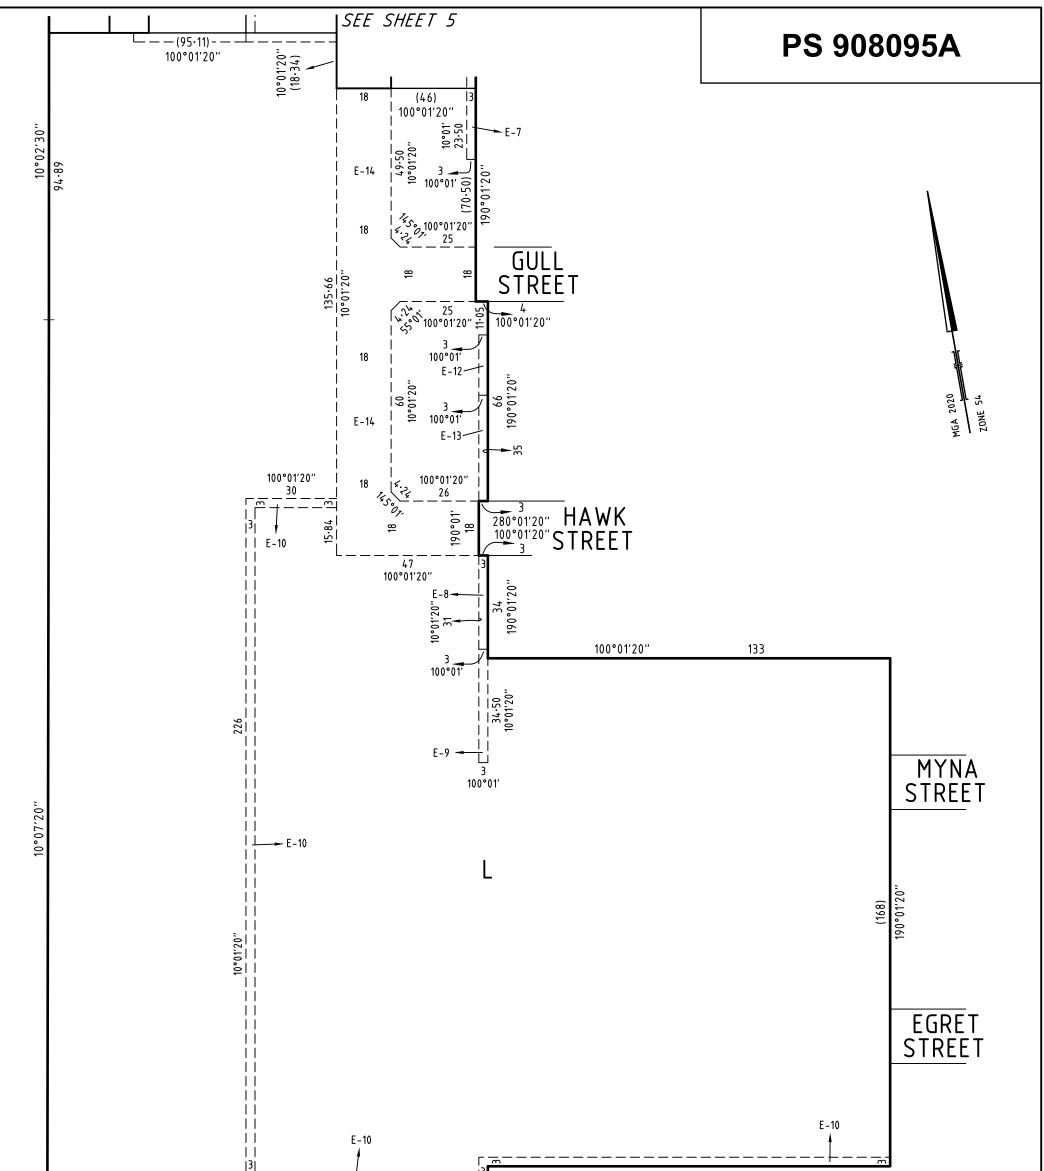

| PLAN OF                                                                                                                                                                                                                                                   | SUBDIV                                                                                       | ISION                                                                                   |                                 | EDITION 1                                                                                                                                                                                                                                                                                                                             | PS 908095A                                                                                                                                                                                                                                            |
|-----------------------------------------------------------------------------------------------------------------------------------------------------------------------------------------------------------------------------------------------------------|----------------------------------------------------------------------------------------------|-----------------------------------------------------------------------------------------|---------------------------------|---------------------------------------------------------------------------------------------------------------------------------------------------------------------------------------------------------------------------------------------------------------------------------------------------------------------------------------|-------------------------------------------------------------------------------------------------------------------------------------------------------------------------------------------------------------------------------------------------------|
| LOCATION OF<br>PARISH: CARDIGA<br>TOWNSHIP:<br>SECTION: 1<br>CROWN ALLOTMEN<br>CROWN PORTION:<br>TITLE REFERENCE:<br>LAST PLAN REFERE<br>POSTAL ADDRESS:<br>(at time of subdivision)<br>MGA2020 CO-ORDIN<br>(of approx centre of land in                  | N<br>T: 19 (PART)<br>C/T VOL<br>ENCE: LOT J on<br>BROLGA BOU<br>WINTER VALL<br>JATES: E: 745 | PS908094C<br>LEVARD<br>EY, 3358<br>690 Z(                                               | ONE: 54                         |                                                                                                                                                                                                                                                                                                                                       |                                                                                                                                                                                                                                                       |
|                                                                                                                                                                                                                                                           |                                                                                              |                                                                                         |                                 |                                                                                                                                                                                                                                                                                                                                       |                                                                                                                                                                                                                                                       |
| IDENTIFIER<br>ROAD R-1<br>Reserve No.1<br>Reserve No.2<br>DEPTH LIMITATION : DO<br>SURVEY:<br>This plan is based on surv<br>STAGING:<br>This is not a staged subdir<br>Planning Permit No. PLP/2<br>This survey has been con<br>In Proclaimed Survey Area | NOTATIO<br>DES NOT APPLY<br>/ey<br>vision<br>2018/682<br>nected to permanen                  | JNCIL / BODY / PEF<br>Ballarat City Counc<br>Ballarat City Counc<br>Ballarat City Counc | RSON<br>il<br>il<br>il<br>5, 21 | plan.<br><u>Other purpose of this plan</u><br>To remove those parts of Ea<br>within Road R-1 (Brolga Bou<br>To remove those parts of Ea<br>lie within Road R-1 (Brolga E<br>To remove those parts of Ea<br>within Road R-1 (Skylark Drive<br>To remove that part of Ease<br>Road R-1 (Skylark Drive & S<br><u>Grounds for Removal</u> | asements E-4, E-5 & E-6 created on PS845423H that<br>Boulevard, Wren Way & Skylark Drive) on this plan.<br>Asements E-7 & E-8 created on PS845424F that lie<br>ve & Mallard Parade) on this plan.<br>Ment E-15 created on PS908094C which lies within |
| LEGEND: A - Appurtena                                                                                                                                                                                                                                     | ant Easement E -                                                                             | Encumbering Easen                                                                       |                                 |                                                                                                                                                                                                                                                                                                                                       |                                                                                                                                                                                                                                                       |
| Easement<br>Reference                                                                                                                                                                                                                                     | Purpose                                                                                      | Width<br>(Metres)                                                                       | Origir                          | ו                                                                                                                                                                                                                                                                                                                                     | Land Benefited / In Favour of                                                                                                                                                                                                                         |
| CONROY'S GREE                                                                                                                                                                                                                                             | 115 Dove                                                                                     | STAGE 9 (43 L<br>ton Street South                                                       | ,                               | EASEMENT INFORMATION                                                                                                                                                                                                                                                                                                                  | AREA OF STAGE - 5.153ha<br>ORIGINAL SHEET<br>SIZE: A3 SHEET 1 OF 8                                                                                                                                                                                    |
| spiir                                                                                                                                                                                                                                                     |                                                                                              | 68<br>entral Vic 3353<br>2 7000                                                         | Licensed Surv<br>Version: 2     | veyor: Lyall Murray Timms                                                                                                                                                                                                                                                                                                             |                                                                                                                                                                                                                                                       |