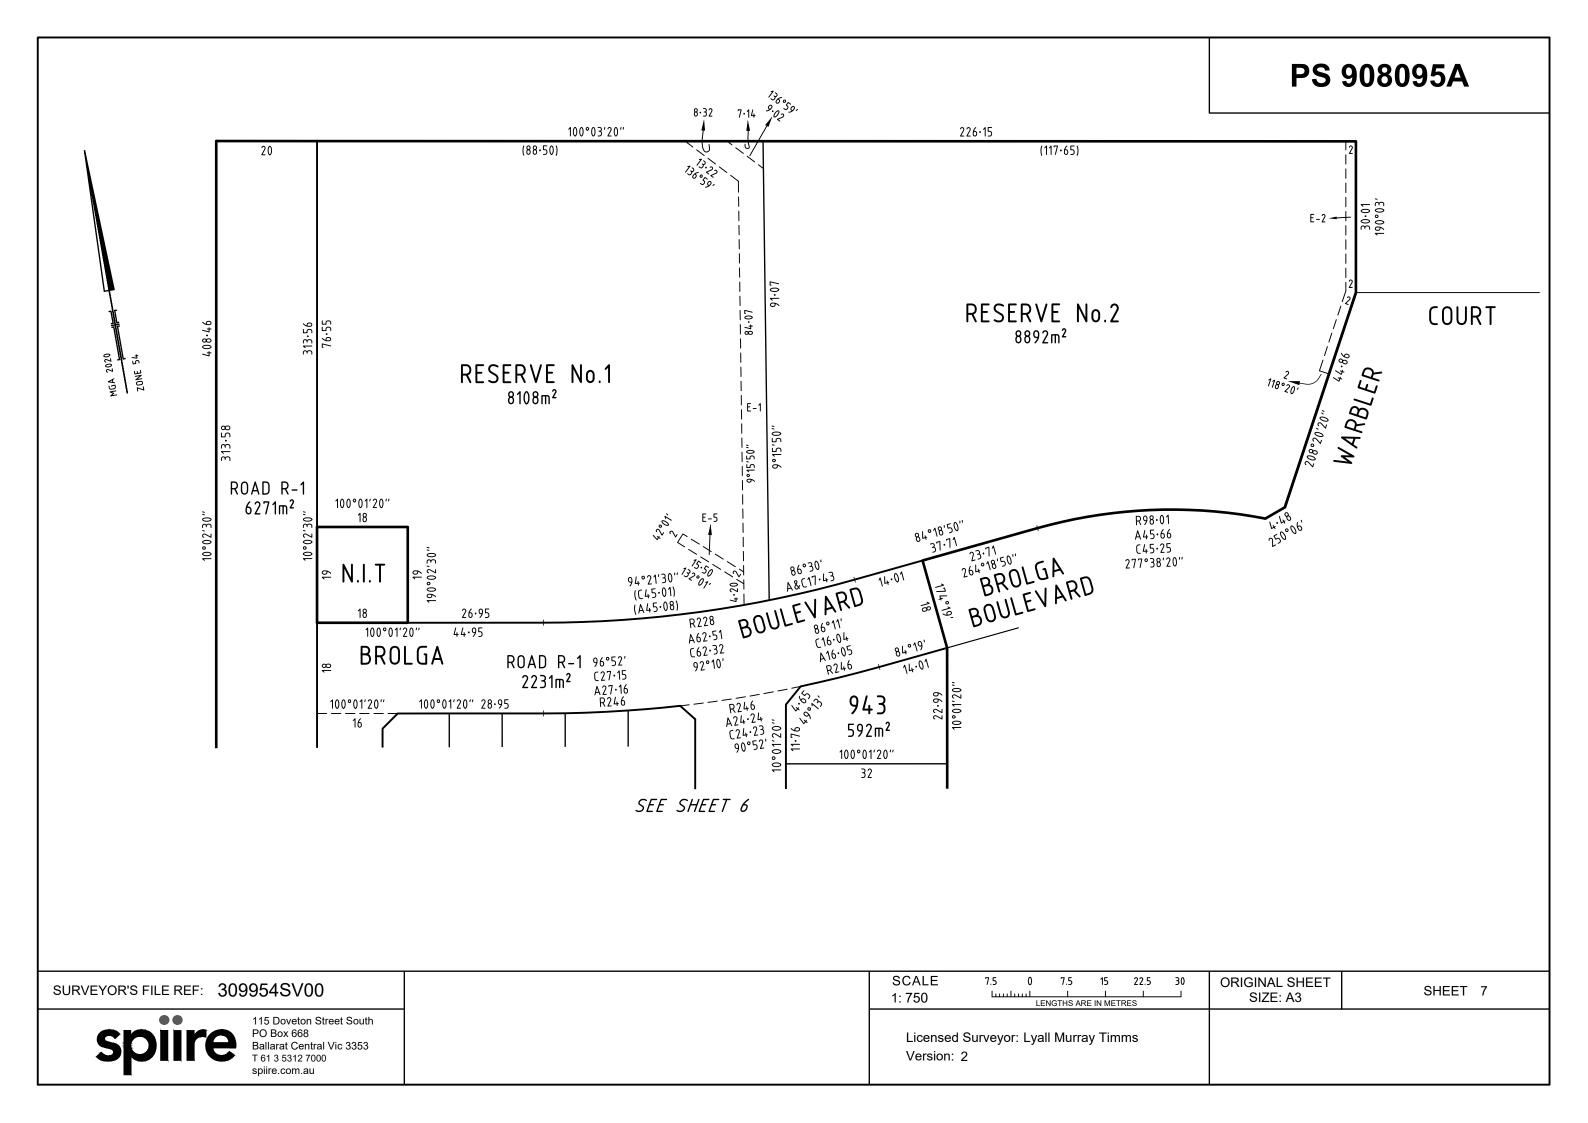

| PLAN OF                                                                                                                                                                                                                                                   | SUBDIV                                                                                       | ISION                                                                                   |                                 | EDITION 1                                                                                                                                                                                                                                                                                                                             | PS 908095A                                                                                                                                                                                                                                            |
|-----------------------------------------------------------------------------------------------------------------------------------------------------------------------------------------------------------------------------------------------------------|----------------------------------------------------------------------------------------------|-----------------------------------------------------------------------------------------|---------------------------------|---------------------------------------------------------------------------------------------------------------------------------------------------------------------------------------------------------------------------------------------------------------------------------------------------------------------------------------|-------------------------------------------------------------------------------------------------------------------------------------------------------------------------------------------------------------------------------------------------------|
| LOCATION OF<br>PARISH: CARDIGA<br>TOWNSHIP:<br>SECTION: 1<br>CROWN ALLOTMEN<br>CROWN PORTION:<br>TITLE REFERENCE:<br>LAST PLAN REFERE<br>POSTAL ADDRESS:<br>(at time of subdivision)<br>MGA2020 CO-ORDIN<br>(of approx centre of land in                  | N<br>T: 19 (PART)<br>C/T VOL<br>ENCE: LOT J on<br>BROLGA BOU<br>WINTER VALL<br>JATES: E: 745 | PS908094C<br>LEVARD<br>EY, 3358<br>690 Z(                                               | ONE: 54                         |                                                                                                                                                                                                                                                                                                                                       |                                                                                                                                                                                                                                                       |
|                                                                                                                                                                                                                                                           |                                                                                              |                                                                                         |                                 |                                                                                                                                                                                                                                                                                                                                       |                                                                                                                                                                                                                                                       |
| IDENTIFIER<br>ROAD R-1<br>Reserve No.1<br>Reserve No.2<br>DEPTH LIMITATION : DO<br>SURVEY:<br>This plan is based on surv<br>STAGING:<br>This is not a staged subdir<br>Planning Permit No. PLP/2<br>This survey has been con<br>In Proclaimed Survey Area | NOTATIO<br>DES NOT APPLY<br>/ey<br>vision<br>2018/682<br>nected to permanen                  | JNCIL / BODY / PEF<br>Ballarat City Counc<br>Ballarat City Counc<br>Ballarat City Counc | RSON<br>il<br>il<br>il<br>5, 21 | plan.<br><u>Other purpose of this plan</u><br>To remove those parts of Ea<br>within Road R-1 (Brolga Bou<br>To remove those parts of Ea<br>lie within Road R-1 (Brolga E<br>To remove those parts of Ea<br>within Road R-1 (Skylark Drive<br>To remove that part of Ease<br>Road R-1 (Skylark Drive & S<br><u>Grounds for Removal</u> | asements E-4, E-5 & E-6 created on PS845423H that<br>Boulevard, Wren Way & Skylark Drive) on this plan.<br>Asements E-7 & E-8 created on PS845424F that lie<br>ve & Mallard Parade) on this plan.<br>Ment E-15 created on PS908094C which lies within |
| LEGEND: A - Appurtena                                                                                                                                                                                                                                     | ant Easement E -                                                                             | Encumbering Easen                                                                       |                                 |                                                                                                                                                                                                                                                                                                                                       |                                                                                                                                                                                                                                                       |
| Easement<br>Reference                                                                                                                                                                                                                                     | Purpose                                                                                      | Width<br>(Metres)                                                                       | Origir                          | ו                                                                                                                                                                                                                                                                                                                                     | Land Benefited / In Favour of                                                                                                                                                                                                                         |
| CONROY'S GREE                                                                                                                                                                                                                                             | 115 Dove                                                                                     | STAGE 9 (43 L<br>ton Street South                                                       | ,                               | EASEMENT INFORMATION                                                                                                                                                                                                                                                                                                                  | AREA OF STAGE - 5.153ha<br>ORIGINAL SHEET<br>SIZE: A3 SHEET 1 OF 8                                                                                                                                                                                    |
| spiir                                                                                                                                                                                                                                                     |                                                                                              | 68<br>entral Vic 3353<br>2 7000                                                         | Licensed Surv<br>Version: 2     | veyor: Lyall Murray Timms                                                                                                                                                                                                                                                                                                             |                                                                                                                                                                                                                                                       |

## PS 908095A