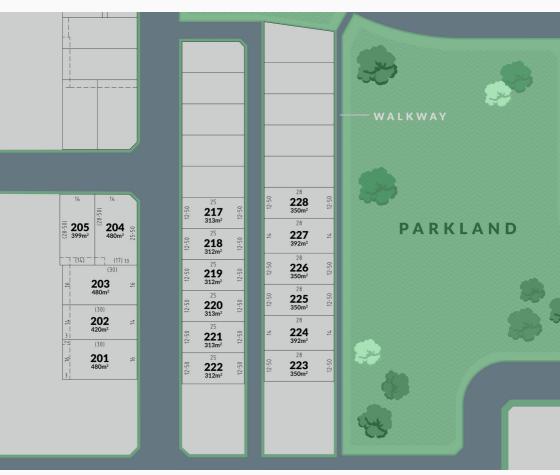

## BLACKBIRD RELEASE NOW SELLING

| LOT | SIZE             | PRICE | LOT | SIZE             | PRICE |
|-----|------------------|-------|-----|------------------|-------|
|     |                  |       |     |                  |       |
| 201 | 480 <sup>2</sup> | SOLD  | 221 | 313 <sup>2</sup> | SOLD  |
| 202 | 420 <sup>2</sup> | SOLD  | 222 | 3122             | SOLD  |
| 203 | 480²             | SOLD  | 223 | 350 <sup>2</sup> | SOLD  |
| 204 | 480 <sup>2</sup> | SOLD  | 224 | 3922             | SOLD  |
| 205 | 399²             | SOLD  | 225 | 350 <sup>2</sup> | SOLD  |
| 217 | 313 <sup>2</sup> | SOLD  | 226 | 350 <sup>2</sup> | SOLD  |
| 218 | 312 <sup>2</sup> | SOLD  | 227 | 3922             | SOLD  |
| 219 | 312 <sup>2</sup> | SOLD  | 228 | 350 <sup>2</sup> | SOLD  |
| 220 | 313 <sup>2</sup> | SOLD  |     |                  |       |