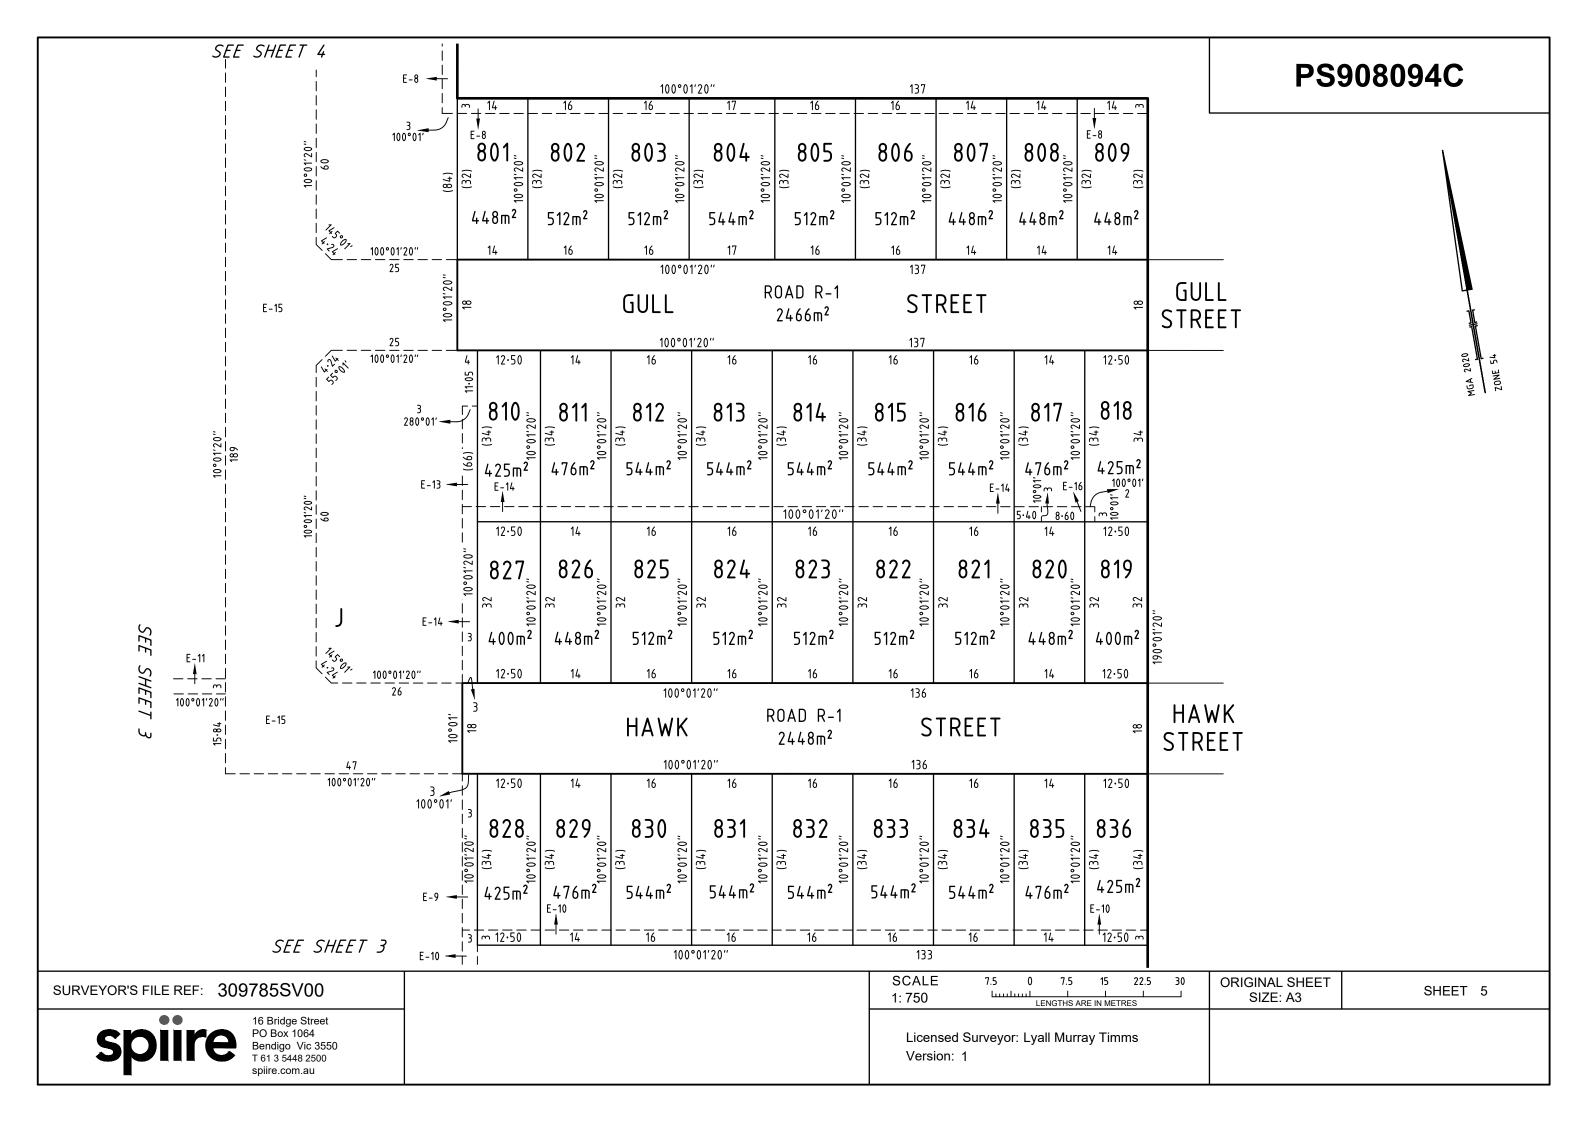

| PLAN OF SUBDIVISION                                                                                                                                                                                                                                                                                                                              |                  |                                |             | EDITIO                                                                                                                                                              | ON 1                                                                                  | PS:            | 908094C                       |                      |  |
|--------------------------------------------------------------------------------------------------------------------------------------------------------------------------------------------------------------------------------------------------------------------------------------------------------------------------------------------------|------------------|--------------------------------|-------------|---------------------------------------------------------------------------------------------------------------------------------------------------------------------|---------------------------------------------------------------------------------------|----------------|-------------------------------|----------------------|--|
| LOCATION OF LAND  PARISH: CARDIGAN  TOWNSHIP:  SECTION: 1  CROWN ALLOTMENT: 19 (PART)  CROWN PORTION:  TITLE REFERENCE: C/T VOL FOL  LAST PLAN REFERENCE: LOT G on PS908091J  POSTAL ADDRESS: GULL STREET (at time of subdivision) WINTER VALLEY 3358  MGA2020 CO-ORDINATES: E: 745 730 ZONE: 54 (of approx centre of land in plan) N: 5 837 350 |                  |                                |             |                                                                                                                                                                     |                                                                                       |                |                               |                      |  |
| VES                                                                                                                                                                                                                                                                                                                                              | STING OF RO      | DADS A                         | ND/OR RE    | ESERVES                                                                                                                                                             |                                                                                       |                | NOTATIONS                     | }                    |  |
| IDENTIFIE<br>ROAD R-1                                                                                                                                                                                                                                                                                                                            |                  |                                |             | Lots 1-800 (both inclusive) and Lots A to I (both inclusive) have been omitted from this plan.  Creation of Restrictions applies to lots in this plan - See Sheet 6 |                                                                                       |                |                               |                      |  |
|                                                                                                                                                                                                                                                                                                                                                  |                  | NOTATIO                        |             |                                                                                                                                                                     | Further purpose of plan: To remove those parts of Easements E-7, E-8 & E-9 created on |                |                               |                      |  |
| DEPTH LIMITAT                                                                                                                                                                                                                                                                                                                                    |                  | NOTATIO                        | JNS         |                                                                                                                                                                     | PS845424F now contained within Easement E-15 on this plan.                            |                |                               |                      |  |
| SURVEY: This plan is based on survey                                                                                                                                                                                                                                                                                                             |                  |                                |             | To remove those parts of Easement E-10 created on PS848609B that lies within Road R-1 (Hawk Street) and Easement E-15 on this plan.  Grounds for Removal:           |                                                                                       |                |                               |                      |  |
| STAGING: This is not a staged subdivision Planning Permit No. PLP/2018/682                                                                                                                                                                                                                                                                       |                  |                                |             | By consent of the relevant authority under the powers of Section 6(1)(k) Subdivision Act 1988.                                                                      |                                                                                       |                |                               |                      |  |
| This survey has been connected to permanent marks No(s). 48, 85, 21  In Proclaimed Survey Area No. 49                                                                                                                                                                                                                                            |                  |                                |             |                                                                                                                                                                     |                                                                                       |                |                               |                      |  |
|                                                                                                                                                                                                                                                                                                                                                  |                  |                                |             | EASEMENT I                                                                                                                                                          |                                                                                       |                |                               |                      |  |
| LEGEND: A - A                                                                                                                                                                                                                                                                                                                                    | Appurtenant Ease | ment E -                       | Encumbering | Easement R - Encumbe                                                                                                                                                | ring Easement (R                                                                      | oad)           |                               |                      |  |
| Easement                                                                                                                                                                                                                                                                                                                                         | Purpose          |                                | Width       | Origi                                                                                                                                                               | n                                                                                     |                | Land Ronofited                | I / In Equatr of     |  |
| Reference                                                                                                                                                                                                                                                                                                                                        | I PHYNOSE I      |                                | (Metres)    | Oligi                                                                                                                                                               | ·                                                                                     |                | Land Benefited / In Favour of |                      |  |
| CONROY'S                                                                                                                                                                                                                                                                                                                                         | GREEN - S        | TAGE 8                         | (36 I OTS   | SEE SHEET 2 F                                                                                                                                                       | OR DETAILS                                                                            |                | ΔRE                           | A OF STAGE - 2.260ha |  |
| CONROY'S GREEN - STAGE 8 (36 LOTS)  SURVEYORS FILE REF:                                                                                                                                                                                                                                                                                          |                  |                                |             | 309785SV                                                                                                                                                            | ′00                                                                                   | ORIGINAL SHEET | SHEET 1 OF 6                  |                      |  |
| Spiire.com.au  16 Bridge Street PO Box 1064 Bendigo Vic 3550 T 61 3 5448 2500 spiire.com.au                                                                                                                                                                                                                                                      |                  | Licensed Surveyor:  Version: 1 |             |                                                                                                                                                                     | SIZE: A3                                                                              |                |                               |                      |  |

TABLE OF BURDENED AND BENEFITED LAND

BURDENED LOT BENEFITED LOT

Lots 801 to 836 (both Inclusive)

Lots 801 to 836 (both inclusive)