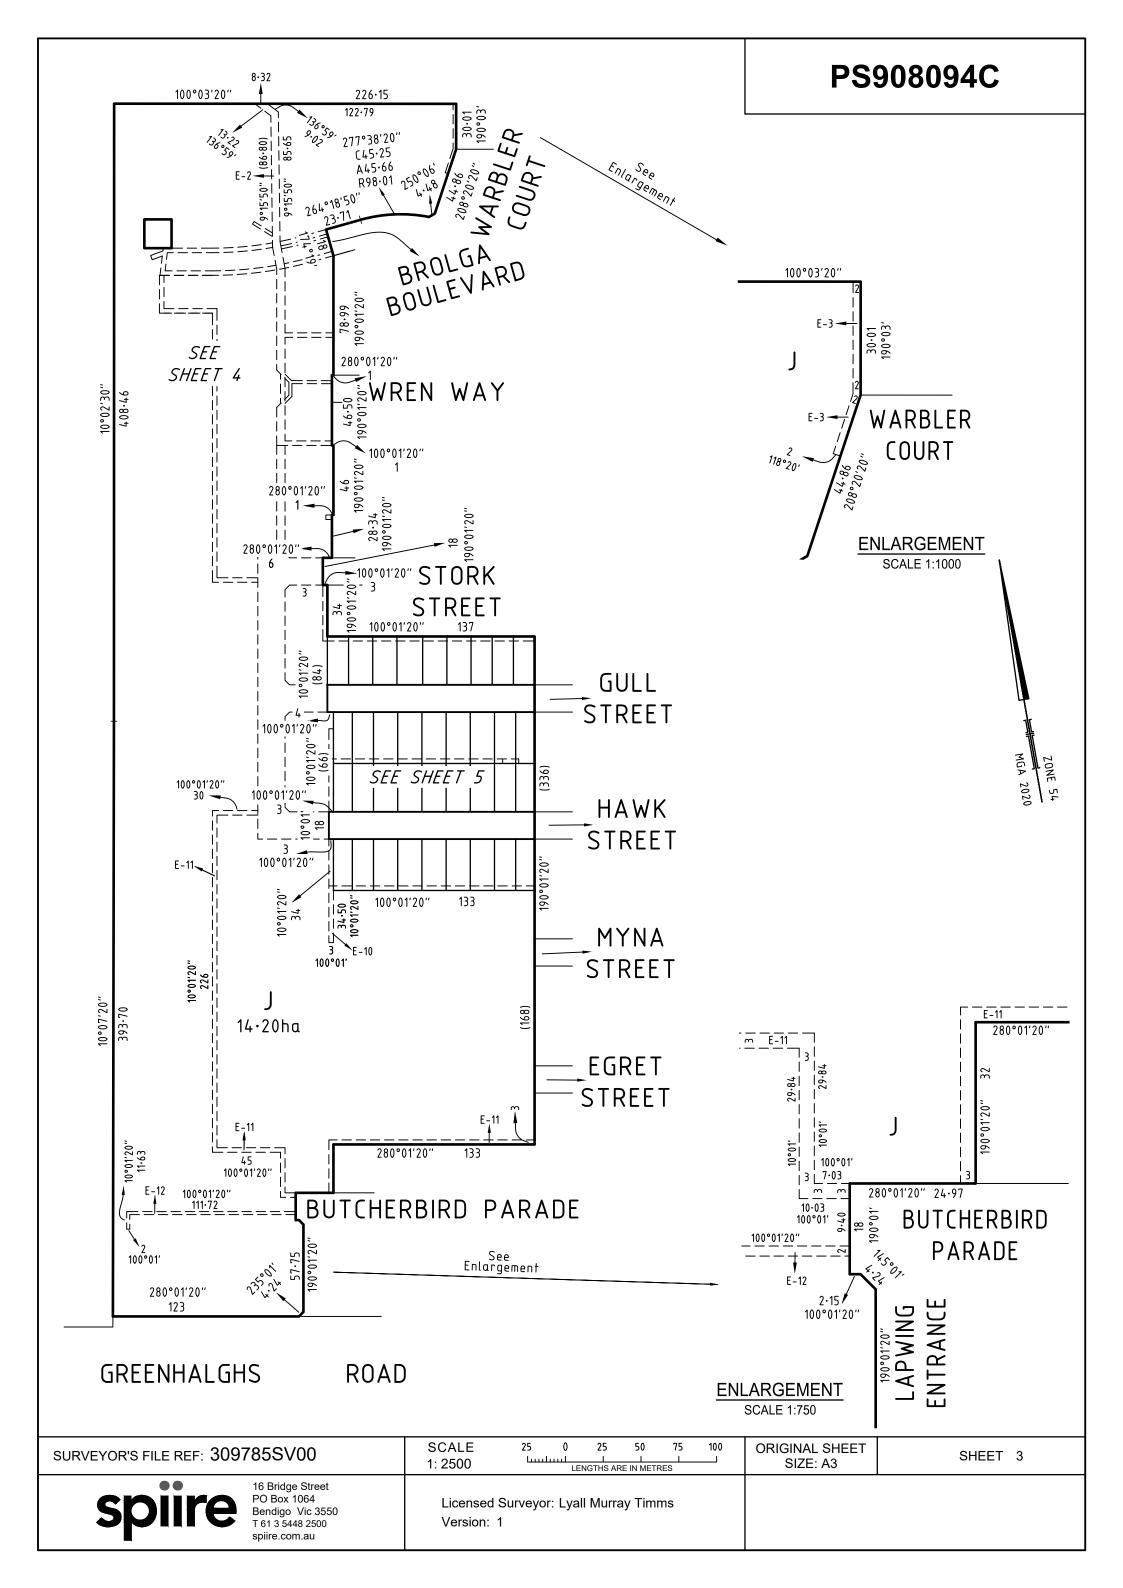

| PLAN OF SUBDIVISION                                                                                                                                                                                                                                                                                                                              |                  |                                |             | EDITIO                                                                                                                                                              | ON 1                                                                                  | PS:            | 908094C                       |                      |  |
|--------------------------------------------------------------------------------------------------------------------------------------------------------------------------------------------------------------------------------------------------------------------------------------------------------------------------------------------------|------------------|--------------------------------|-------------|---------------------------------------------------------------------------------------------------------------------------------------------------------------------|---------------------------------------------------------------------------------------|----------------|-------------------------------|----------------------|--|
| LOCATION OF LAND  PARISH: CARDIGAN  TOWNSHIP:  SECTION: 1  CROWN ALLOTMENT: 19 (PART)  CROWN PORTION:  TITLE REFERENCE: C/T VOL FOL  LAST PLAN REFERENCE: LOT G on PS908091J  POSTAL ADDRESS: GULL STREET (at time of subdivision) WINTER VALLEY 3358  MGA2020 CO-ORDINATES: E: 745 730 ZONE: 54 (of approx centre of land in plan) N: 5 837 350 |                  |                                |             |                                                                                                                                                                     |                                                                                       |                |                               |                      |  |
| VES                                                                                                                                                                                                                                                                                                                                              | STING OF RO      | DADS A                         | ND/OR RE    | ESERVES                                                                                                                                                             |                                                                                       |                | NOTATIONS                     | }                    |  |
| IDENTIFIE<br>ROAD R-1                                                                                                                                                                                                                                                                                                                            |                  |                                |             | Lots 1-800 (both inclusive) and Lots A to I (both inclusive) have been omitted from this plan.  Creation of Restrictions applies to lots in this plan - See Sheet 6 |                                                                                       |                |                               |                      |  |
|                                                                                                                                                                                                                                                                                                                                                  |                  | NOTATIO                        |             |                                                                                                                                                                     | Further purpose of plan: To remove those parts of Easements E-7, E-8 & E-9 created on |                |                               |                      |  |
| DEPTH LIMITAT                                                                                                                                                                                                                                                                                                                                    |                  | NOTATIO                        | JNS         |                                                                                                                                                                     | PS845424F now contained within Easement E-15 on this plan.                            |                |                               |                      |  |
| SURVEY: This plan is based on survey                                                                                                                                                                                                                                                                                                             |                  |                                |             | To remove those parts of Easement E-10 created on PS848609B that lies within Road R-1 (Hawk Street) and Easement E-15 on this plan.  Grounds for Removal:           |                                                                                       |                |                               |                      |  |
| STAGING: This is not a staged subdivision Planning Permit No. PLP/2018/682                                                                                                                                                                                                                                                                       |                  |                                |             | By consent of the relevant authority under the powers of Section 6(1)(k) Subdivision Act 1988.                                                                      |                                                                                       |                |                               |                      |  |
| This survey has been connected to permanent marks No(s). 48, 85, 21  In Proclaimed Survey Area No. 49                                                                                                                                                                                                                                            |                  |                                |             |                                                                                                                                                                     |                                                                                       |                |                               |                      |  |
|                                                                                                                                                                                                                                                                                                                                                  |                  |                                |             | EASEMENT I                                                                                                                                                          |                                                                                       |                |                               |                      |  |
| LEGEND: A - A                                                                                                                                                                                                                                                                                                                                    | Appurtenant Ease | ment E -                       | Encumbering | Easement R - Encumbe                                                                                                                                                | ring Easement (R                                                                      | oad)           |                               |                      |  |
| Easement                                                                                                                                                                                                                                                                                                                                         | Purpose          |                                | Width       | Origi                                                                                                                                                               | n                                                                                     |                | Land Ronofited                | I / In Equatr of     |  |
| Reference                                                                                                                                                                                                                                                                                                                                        | I PHYNOSE I      |                                | (Metres)    | Oligi                                                                                                                                                               | ·                                                                                     |                | Land Benefited / In Favour of |                      |  |
| CONROY'S                                                                                                                                                                                                                                                                                                                                         | GREEN - S        | TAGE 8                         | (36 I OTS   | SEE SHEET 2 F                                                                                                                                                       | OR DETAILS                                                                            |                | ΔRE                           | A OF STAGE - 2.260ha |  |
| CONROY'S GREEN - STAGE 8 (36 LOTS)  SURVEYORS FILE REF:                                                                                                                                                                                                                                                                                          |                  |                                |             | 309785SV                                                                                                                                                            | ′00                                                                                   | ORIGINAL SHEET | SHEET 1 OF 6                  |                      |  |
| Spiire.com.au  16 Bridge Street PO Box 1064 Bendigo Vic 3550 T 61 3 5448 2500 spiire.com.au                                                                                                                                                                                                                                                      |                  | Licensed Surveyor:  Version: 1 |             |                                                                                                                                                                     | SIZE: A3                                                                              |                |                               |                      |  |

| LEGEND: A - Appurtenant Easement E - Encumbering Easement R - Encumbering Easement (Road) |                                    |                   |                                                |   |                       |                       |  |  |
|-------------------------------------------------------------------------------------------|------------------------------------|-------------------|------------------------------------------------|---|-----------------------|-----------------------|--|--|
| Easement<br>Reference                                                                     | Purpose                            | Width<br>(Metres) | Origin                                         | , | Land Benefited        | I / In Favour of      |  |  |
| E-1 & E-2                                                                                 | Pipelines or Ancillary<br>Purposes | See Diagram       | PS845413L<br>Section 136 of the Water Act 1989 | ( | Central Highlands Reg | ion Water Corporation |  |  |
| E-2 & E-3                                                                                 | Drainage                           | See Diagram       | PS845413L                                      |   | Ballarat Ci           | ty Council            |  |  |
| E-4 & E-5                                                                                 | Pipelines or Ancillary<br>Purposes | See Diagram       | PS845423H<br>Section 136 of the Water Act 1989 | ( | Central Highlands Reg | ion Water Corporation |  |  |
| E-5 & E-6                                                                                 | Drainage                           | See Diagram       | PS845423H                                      |   | Ballarat Ci           | ty Council            |  |  |
| E-7 & E-8                                                                                 | Pipelines or Ancillary<br>Purposes | See Diagram       | PS845424F<br>Section 136 of the Water Act 1989 | ( | Central Highlands Reg | ion Water Corporation |  |  |
| E-8                                                                                       | Drainage                           | See Diagram       | PS845424F                                      |   | Ballarat Ci           | ty Council            |  |  |
| E-9 & E-10                                                                                | Pipelines or Ancillary<br>Purposes | See Diagram       | PS848609B<br>Section 136 of the Water Act 1989 | ( | Central Highlands Reg | ion Water Corporation |  |  |
| E-10                                                                                      | Drainage                           | See Diagram       | PS848609B                                      |   | Ballarat Ci           | ty Council            |  |  |
| E-11                                                                                      | Pipelines or Ancillary<br>Purposes | 3                 | PS848623H<br>Section 136 of the Water Act 1989 | ( | Central Highlands Reg | ion Water Corporation |  |  |
| E-12                                                                                      | Drainage                           | 2                 | PS908091J                                      |   | Ballarat Ci           | ty Council            |  |  |
| E-13                                                                                      | Pipelines or Ancillary<br>Purposes | 3                 | This Plan<br>Section 136 of the Water Act 1989 | ( | Central Highlands Reg | ion Water Corporation |  |  |
| E-14                                                                                      | Drainage                           | 3                 | This Plan                                      |   | Ballarat Ci           | ty Council            |  |  |
| E-14                                                                                      | Pipelines or Ancillary<br>Purposes | 3                 | This Plan<br>Section 136 of the Water Act 1989 | ( | Central Highlands Reg | ion Water Corporation |  |  |
| E-15                                                                                      | Drainage                           | See Diagram       | This Plan                                      |   | Ballarat Ci           | ty Council            |  |  |
| E-15                                                                                      | Pipelines or Ancillary<br>Purposes | See Diagram       | This Plan<br>Section 136 of the Water Act 1989 |   | Central Highlands     | Water Corporation     |  |  |
| E-16                                                                                      | Drainage                           | 3                 | This Plan                                      |   | Ballarat Ci           | ty Council            |  |  |
|                                                                                           |                                    |                   |                                                |   |                       |                       |  |  |
| SURVEYOR'S                                                                                | S FILE REF: 309785SV00             |                   |                                                |   | ORIGINAL SHEET        | SHEET 2               |  |  |
| - 5. (7 = 1 5) (0                                                                         |                                    | SIZE: A3          | J 2                                            |   |                       |                       |  |  |