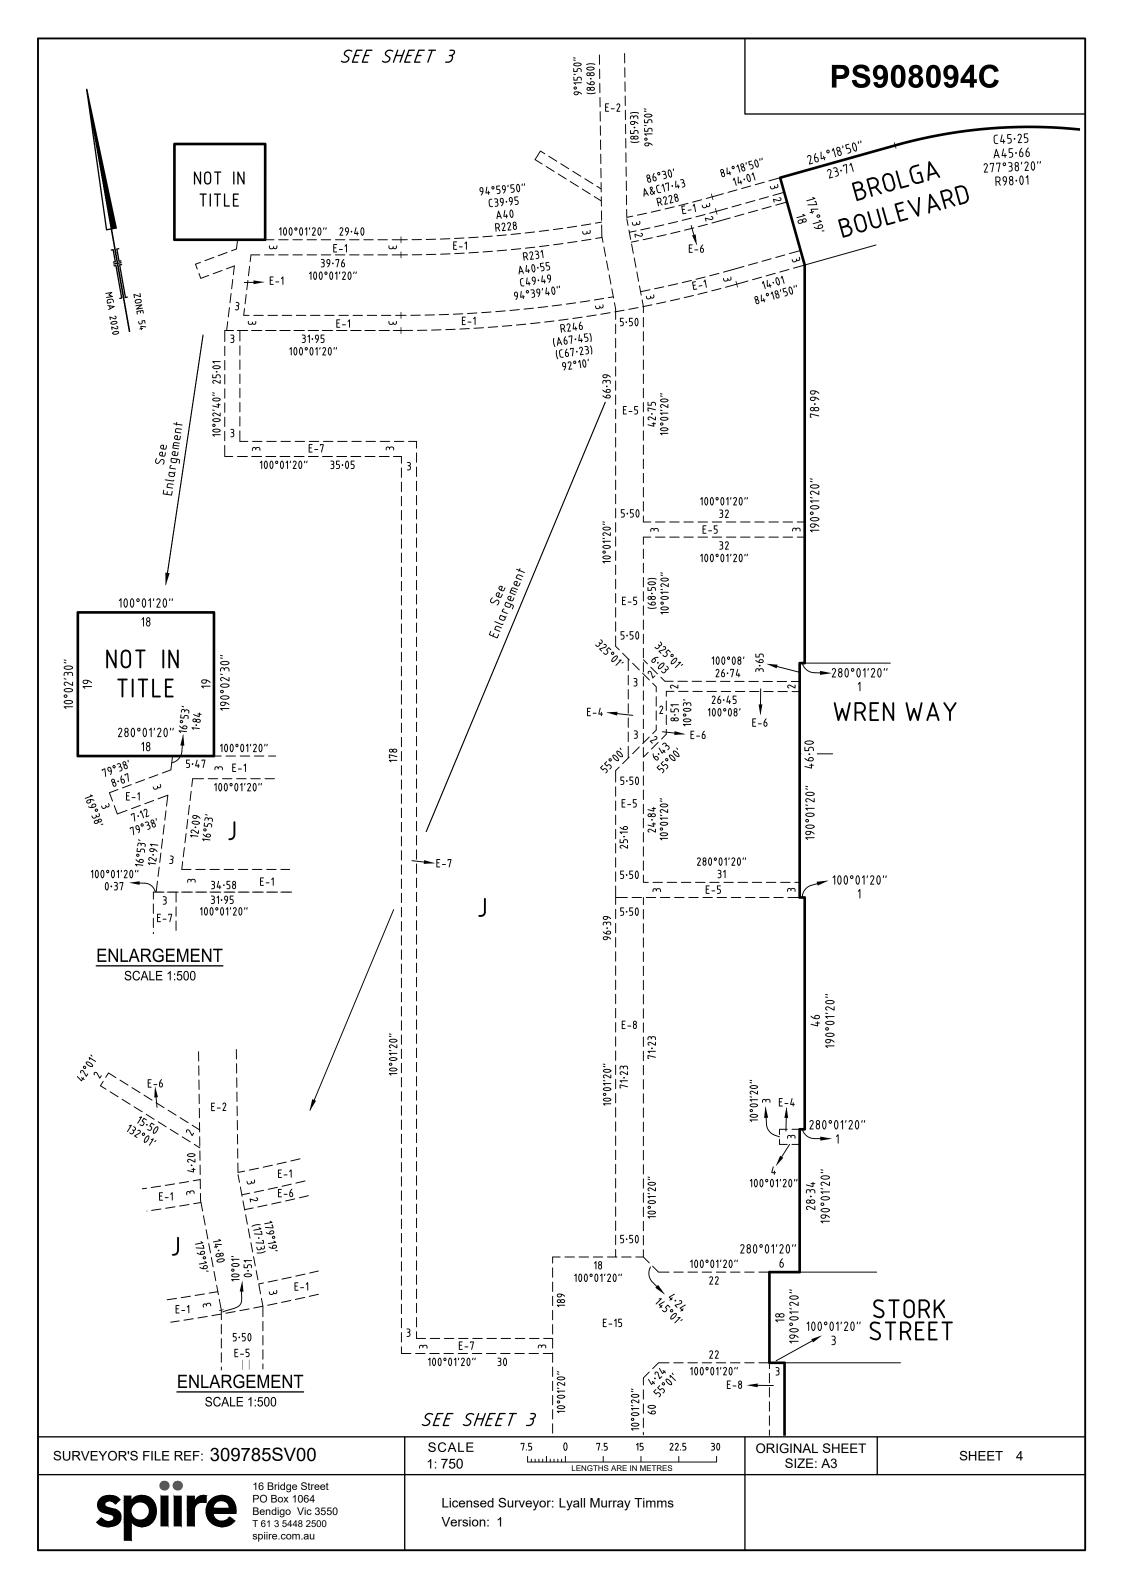

| PLAN OF SUBDIVISION                                                                                                                                                                                                                                                                                                                              |                  |                                |             | EDITIO                                                                                                                                                              | ON 1                                                                                  | PS:            | 908094C                       |                      |  |
|--------------------------------------------------------------------------------------------------------------------------------------------------------------------------------------------------------------------------------------------------------------------------------------------------------------------------------------------------|------------------|--------------------------------|-------------|---------------------------------------------------------------------------------------------------------------------------------------------------------------------|---------------------------------------------------------------------------------------|----------------|-------------------------------|----------------------|--|
| LOCATION OF LAND  PARISH: CARDIGAN  TOWNSHIP:  SECTION: 1  CROWN ALLOTMENT: 19 (PART)  CROWN PORTION:  TITLE REFERENCE: C/T VOL FOL  LAST PLAN REFERENCE: LOT G on PS908091J  POSTAL ADDRESS: GULL STREET (at time of subdivision) WINTER VALLEY 3358  MGA2020 CO-ORDINATES: E: 745 730 ZONE: 54 (of approx centre of land in plan) N: 5 837 350 |                  |                                |             |                                                                                                                                                                     |                                                                                       |                |                               |                      |  |
| VES                                                                                                                                                                                                                                                                                                                                              | STING OF RO      | DADS A                         | ND/OR RE    | ESERVES                                                                                                                                                             |                                                                                       |                | NOTATIONS                     | }                    |  |
| IDENTIFIE<br>ROAD R-1                                                                                                                                                                                                                                                                                                                            |                  |                                |             | Lots 1-800 (both inclusive) and Lots A to I (both inclusive) have been omitted from this plan.  Creation of Restrictions applies to lots in this plan - See Sheet 6 |                                                                                       |                |                               |                      |  |
|                                                                                                                                                                                                                                                                                                                                                  |                  | NOTATIO                        |             |                                                                                                                                                                     | Further purpose of plan: To remove those parts of Easements E-7, E-8 & E-9 created on |                |                               |                      |  |
| DEPTH LIMITAT                                                                                                                                                                                                                                                                                                                                    |                  | NOTATIO                        | JNS         |                                                                                                                                                                     | PS845424F now contained within Easement E-15 on this plan.                            |                |                               |                      |  |
| SURVEY: This plan is based on survey                                                                                                                                                                                                                                                                                                             |                  |                                |             | To remove those parts of Easement E-10 created on PS848609B that lies within Road R-1 (Hawk Street) and Easement E-15 on this plan.  Grounds for Removal:           |                                                                                       |                |                               |                      |  |
| STAGING: This is not a staged subdivision Planning Permit No. PLP/2018/682                                                                                                                                                                                                                                                                       |                  |                                |             | By consent of the relevant authority under the powers of Section 6(1)(k) Subdivision Act 1988.                                                                      |                                                                                       |                |                               |                      |  |
| This survey has been connected to permanent marks No(s). 48, 85, 21  In Proclaimed Survey Area No. 49                                                                                                                                                                                                                                            |                  |                                |             |                                                                                                                                                                     |                                                                                       |                |                               |                      |  |
|                                                                                                                                                                                                                                                                                                                                                  |                  |                                |             | EASEMENT I                                                                                                                                                          |                                                                                       |                |                               |                      |  |
| LEGEND: A - A                                                                                                                                                                                                                                                                                                                                    | Appurtenant Ease | ment E -                       | Encumbering | Easement R - Encumbe                                                                                                                                                | ring Easement (R                                                                      | oad)           |                               |                      |  |
| Easement                                                                                                                                                                                                                                                                                                                                         | Purpose          |                                | Width       | Origi                                                                                                                                                               | n                                                                                     |                | Land Ronofited                | I / In Equatr of     |  |
| Reference                                                                                                                                                                                                                                                                                                                                        | I PHYNOSE I      |                                | (Metres)    | Oligi                                                                                                                                                               | ·                                                                                     |                | Land Benefited / In Favour of |                      |  |
| CONROY'S                                                                                                                                                                                                                                                                                                                                         | GREEN - S        | TAGE 8                         | (36 I OTS   | SEE SHEET 2 F                                                                                                                                                       | OR DETAILS                                                                            |                | ΔRE                           | A OF STAGE - 2.260ha |  |
| CONROY'S GREEN - STAGE 8 (36 LOTS)  SURVEYORS FILE REF:                                                                                                                                                                                                                                                                                          |                  |                                |             | 309785SV                                                                                                                                                            | ′00                                                                                   | ORIGINAL SHEET | SHEET 1 OF 6                  |                      |  |
| Spiire.com.au  16 Bridge Street PO Box 1064 Bendigo Vic 3550 T 61 3 5448 2500 spiire.com.au                                                                                                                                                                                                                                                      |                  | Licensed Surveyor:  Version: 1 |             |                                                                                                                                                                     | SIZE: A3                                                                              |                |                               |                      |  |

| LEGEND: A - Appurtenant Easement E - Encumbering Easement R - Encumbering Easement (Road) |                                    |                   |                                                |   |                       |                       |  |  |
|-------------------------------------------------------------------------------------------|------------------------------------|-------------------|------------------------------------------------|---|-----------------------|-----------------------|--|--|
| Easement<br>Reference                                                                     | Purpose                            | Width<br>(Metres) | Origin                                         | , | Land Benefited        | I / In Favour of      |  |  |
| E-1 & E-2                                                                                 | Pipelines or Ancillary<br>Purposes | See Diagram       | PS845413L<br>Section 136 of the Water Act 1989 | ( | Central Highlands Reg | ion Water Corporation |  |  |
| E-2 & E-3                                                                                 | Drainage                           | See Diagram       | PS845413L                                      |   | Ballarat Ci           | ty Council            |  |  |
| E-4 & E-5                                                                                 | Pipelines or Ancillary<br>Purposes | See Diagram       | PS845423H<br>Section 136 of the Water Act 1989 | ( | Central Highlands Reg | ion Water Corporation |  |  |
| E-5 & E-6                                                                                 | Drainage                           | See Diagram       | PS845423H                                      |   | Ballarat Ci           | ty Council            |  |  |
| E-7 & E-8                                                                                 | Pipelines or Ancillary<br>Purposes | See Diagram       | PS845424F<br>Section 136 of the Water Act 1989 | ( | Central Highlands Reg | ion Water Corporation |  |  |
| E-8                                                                                       | Drainage                           | See Diagram       | PS845424F                                      |   | Ballarat Ci           | ty Council            |  |  |
| E-9 & E-10                                                                                | Pipelines or Ancillary<br>Purposes | See Diagram       | PS848609B<br>Section 136 of the Water Act 1989 | ( | Central Highlands Reg | ion Water Corporation |  |  |
| E-10                                                                                      | Drainage                           | See Diagram       | PS848609B                                      |   | Ballarat Ci           | ty Council            |  |  |
| E-11                                                                                      | Pipelines or Ancillary<br>Purposes | 3                 | PS848623H<br>Section 136 of the Water Act 1989 | ( | Central Highlands Reg | ion Water Corporation |  |  |
| E-12                                                                                      | Drainage                           | 2                 | PS908091J                                      |   | Ballarat Ci           | ty Council            |  |  |
| E-13                                                                                      | Pipelines or Ancillary<br>Purposes | 3                 | This Plan<br>Section 136 of the Water Act 1989 | ( | Central Highlands Reg | ion Water Corporation |  |  |
| E-14                                                                                      | Drainage                           | 3                 | This Plan                                      |   | Ballarat Ci           | ty Council            |  |  |
| E-14                                                                                      | Pipelines or Ancillary<br>Purposes | 3                 | This Plan<br>Section 136 of the Water Act 1989 | ( | Central Highlands Reg | ion Water Corporation |  |  |
| E-15                                                                                      | Drainage                           | See Diagram       | This Plan                                      |   | Ballarat Ci           | ty Council            |  |  |
| E-15                                                                                      | Pipelines or Ancillary<br>Purposes | See Diagram       | This Plan<br>Section 136 of the Water Act 1989 |   | Central Highlands     | Water Corporation     |  |  |
| E-16                                                                                      | Drainage                           | 3                 | This Plan                                      |   | Ballarat Ci           | ty Council            |  |  |
|                                                                                           |                                    |                   |                                                |   |                       |                       |  |  |
| SURVEYOR'S                                                                                | S FILE REF: 309785SV00             |                   |                                                |   | ORIGINAL SHEET        | SHEET 2               |  |  |
| - 5. (7 = 1 5) (0                                                                         |                                    | SIZE: A3          | J 2                                            |   |                       |                       |  |  |