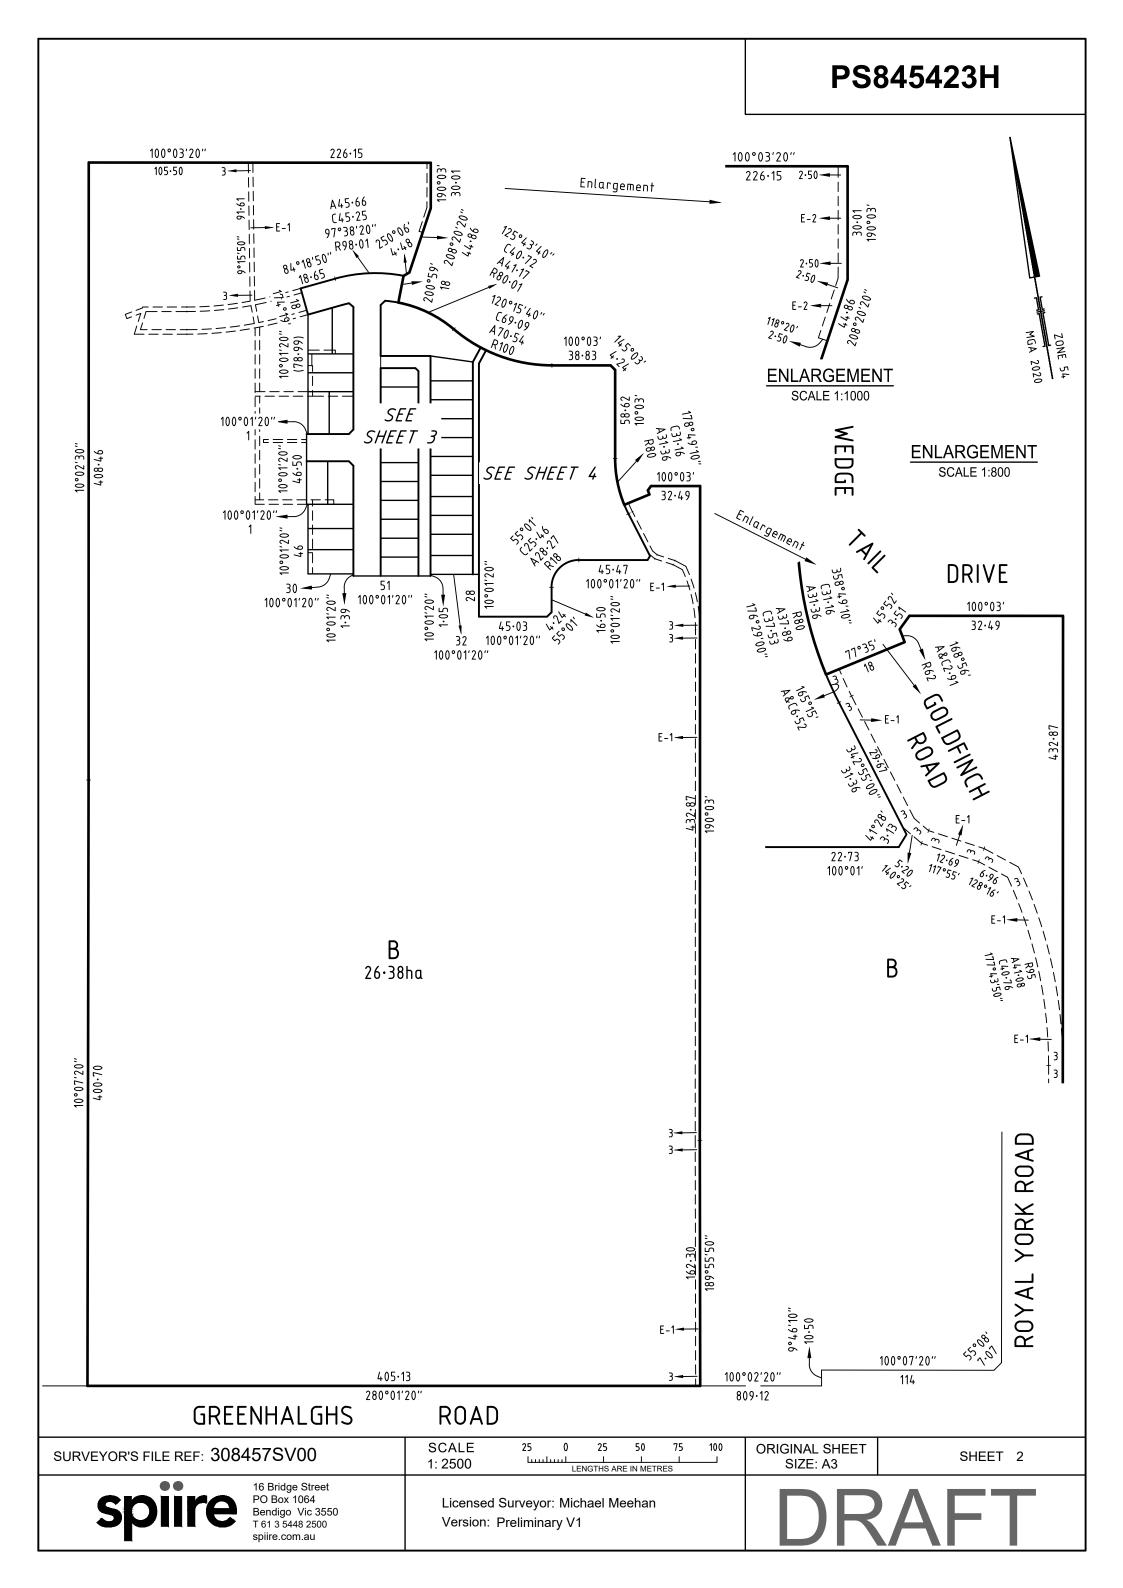

| PLAN OF SUBDIVISION                                                                                                                                                                                                                                                                                                                                                     |                                        |                                                                                      | EDITIC              | ON 1                                                                                                                                                                                                                                                                                              | PS845423H                               |                                                                             |
|-------------------------------------------------------------------------------------------------------------------------------------------------------------------------------------------------------------------------------------------------------------------------------------------------------------------------------------------------------------------------|----------------------------------------|--------------------------------------------------------------------------------------|---------------------|---------------------------------------------------------------------------------------------------------------------------------------------------------------------------------------------------------------------------------------------------------------------------------------------------|-----------------------------------------|-----------------------------------------------------------------------------|
| LOCATION OF LAND<br>PARISH: CARDIGAN<br>TOWNSHIP:<br>SECTION: 1<br>CROWN ALLOTMENT: 19<br>CROWN PORTION:<br>TITLE REFERENCE: C/T VOL FOL<br>LAST PLAN REFERENCE: LOT A PS845413L<br>POSTAL ADDRESS: 520 GREENHALGHS ROAD<br>(at time of subdivision) WINTER VALLEY 3358<br>MGA2020 CO-ORDINATES: E: 745 780 ZONE: 54<br>(of approx centre of land in plan) N: 5 837 380 |                                        |                                                                                      |                     |                                                                                                                                                                                                                                                                                                   |                                         |                                                                             |
|                                                                                                                                                                                                                                                                                                                                                                         | VESTING OF ROADS AND/OR RESERVES       |                                                                                      |                     |                                                                                                                                                                                                                                                                                                   |                                         | ΝΟΤΔΤΙΩΝS                                                                   |
| IDENTIFIER                                                                                                                                                                                                                                                                                                                                                              | i                                      | DF ROADS AND/OR RESERVES                                                             |                     | NOTATIONS                                                                                                                                                                                                                                                                                         |                                         |                                                                             |
| ROAD R-1<br>ROAD R-2<br>RESERVE NO 1<br>RESERVE NO 2                                                                                                                                                                                                                                                                                                                    | ΝΟΤΑΤΙΟ                                | Ballarat City Coun<br>Ballarat City Coun<br>Ballarat City Coun<br>Ballarat City Coun | cil<br>cil<br>cil   | Lots 1-200 (both inclusive) have been omitted from this plan.<br><u>Further purpose of plan:</u><br>Removal of Easement shown E-1 on PS845413L where now<br>contained within Brolga Boulevard.<br><u>Grounds for Removal:</u><br>By consent of the relevant authority under the powers of Section |                                         |                                                                             |
| DEPTH LIMITATION : NIL                                                                                                                                                                                                                                                                                                                                                  |                                        |                                                                                      |                     | 6(1)(k) Subdiv                                                                                                                                                                                                                                                                                    |                                         |                                                                             |
| This plan is based on survey<br>STAGING:<br>This is not a staged subdivision<br>Planning Permit No. PLP/2018/682<br>This survey has been connected to permanent marks No(s). 48, 85, 21<br>In Proclaimed Survey Area No. 49                                                                                                                                             |                                        |                                                                                      |                     |                                                                                                                                                                                                                                                                                                   |                                         |                                                                             |
|                                                                                                                                                                                                                                                                                                                                                                         |                                        |                                                                                      | EASEMENT IN         |                                                                                                                                                                                                                                                                                                   | DN                                      |                                                                             |
| LEGEND: A - Appurtena                                                                                                                                                                                                                                                                                                                                                   | nt Easement E -                        | Encumbering Ease                                                                     | ment R - Encumber   | ing Easement (Ro                                                                                                                                                                                                                                                                                  | oad)                                    |                                                                             |
|                                                                                                                                                                                                                                                                                                                                                                         |                                        |                                                                                      |                     |                                                                                                                                                                                                                                                                                                   |                                         |                                                                             |
| Reference                                                                                                                                                                                                                                                                                                                                                               | <sup>D</sup> urpose<br>es or Ancillary | Width<br>(Metres)<br>See Diagram                                                     |                     |                                                                                                                                                                                                                                                                                                   |                                         | Land Benefited / In Favour of<br>Central Highlands Region Water Corporation |
|                                                                                                                                                                                                                                                                                                                                                                         | Purposes                               |                                                                                      | ACT 198             |                                                                                                                                                                                                                                                                                                   |                                         |                                                                             |
| Pinelin                                                                                                                                                                                                                                                                                                                                                                 | Drainage<br>es or Ancillary            | See Diagram                                                                          |                     |                                                                                                                                                                                                                                                                                                   |                                         | Ballarat City Council                                                       |
|                                                                                                                                                                                                                                                                                                                                                                         | Purposes                               | See Diagram                                                                          | This Plan - Sec 136 | Water Act 1989                                                                                                                                                                                                                                                                                    |                                         | Central Highlands Region Water Corporation                                  |
| E-4 & E-5                                                                                                                                                                                                                                                                                                                                                               | Drainage                               | See Diagram                                                                          | This Pl             | an                                                                                                                                                                                                                                                                                                |                                         | Ballarat City Council                                                       |
| CONROY'S GREEN - STAGE 1 (34 LOTS) AREA OF STAGE - 2.834                                                                                                                                                                                                                                                                                                                |                                        |                                                                                      |                     |                                                                                                                                                                                                                                                                                                   |                                         |                                                                             |
| 16 Bridge Street<br>PO Box 1064                                                                                                                                                                                                                                                                                                                                         |                                        |                                                                                      |                     | 00                                                                                                                                                                                                                                                                                                | ORIGINAL SHEET<br>SIZE: A3 SHEET 1 OF 4 |                                                                             |
| Spire.com.auPO Box 1064<br>Bendigo Vic 3550<br>T 61 3 5448 2500<br>spiire.com.auLicensed Surveyor: Michael Meehan<br>Version: Preliminary V1DRA                                                                                                                                                                                                                         |                                        |                                                                                      |                     |                                                                                                                                                                                                                                                                                                   |                                         | DRAFT                                                                       |