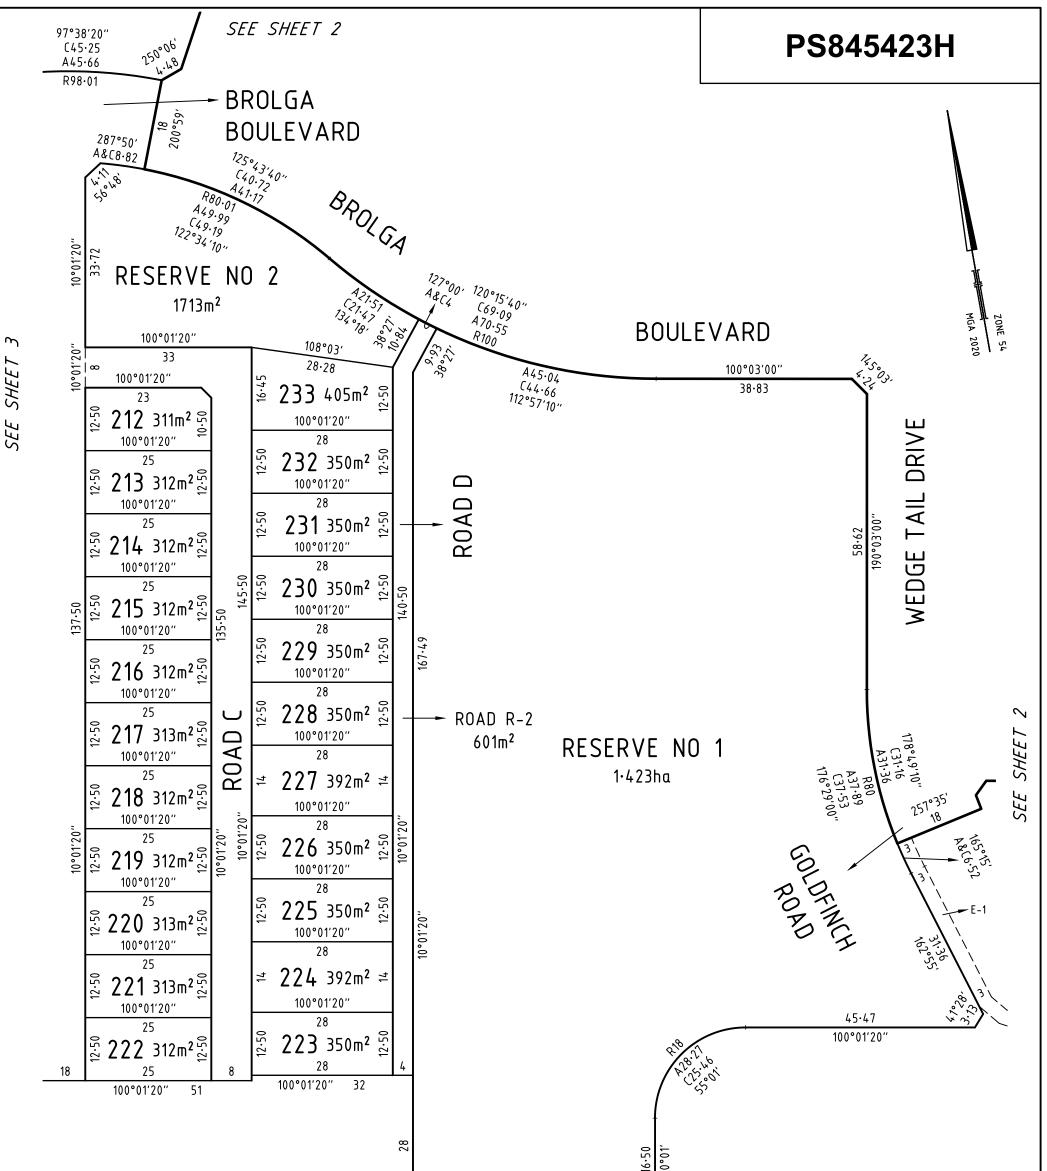

|                                                                                                  | 45.03<br>100°01'20"                                          |                        |
|--------------------------------------------------------------------------------------------------|--------------------------------------------------------------|------------------------|
|                                                                                                  | В                                                            |                        |
| SURVEYOR'S FILE REF: 308457SV00                                                                  | SCALE 7.5 0 7.5 15 22.5 30   1: 750 LENGTHS ARE IN METRES    | ORIGINAL SHEET SHEET 4 |
| Spointe 16 Bridge Street<br>PO Box 1064<br>Bendigo Vic 3550<br>T 61 3 5448 2500<br>spiire.com.au | Licensed Surveyor: Michael Meehan<br>Version: Preliminary V1 | DRAFT                  |