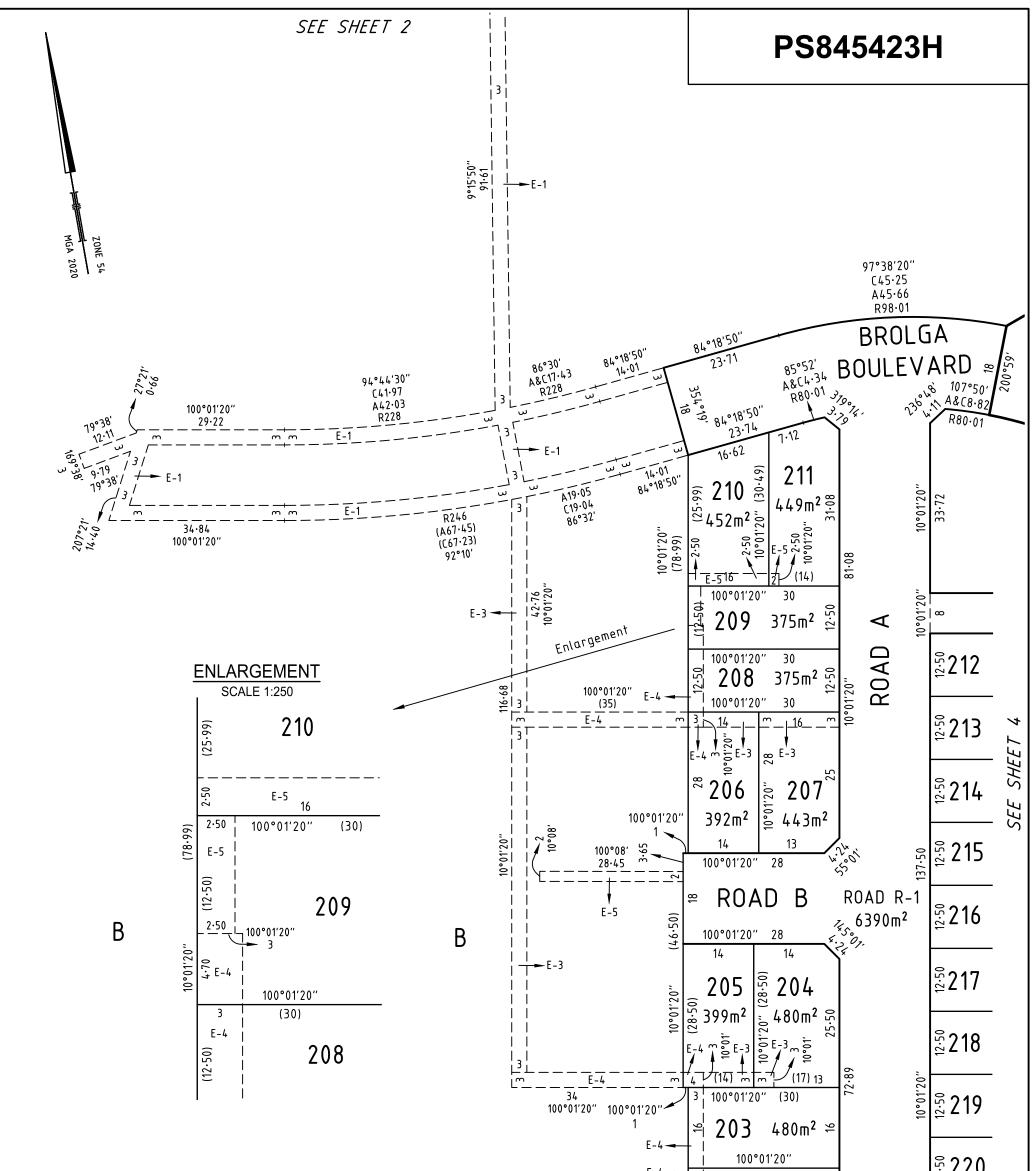

|                                                                                                | E-4<br>0,00<br>E-4<br>E-3<br>E-3                             | <sup>2</sup> 100°01' (30)<br><sup>2</sup> − 3<br><sup>2</sup> 201 480m <sup>2</sup> ≈ |
|------------------------------------------------------------------------------------------------|--------------------------------------------------------------|---------------------------------------------------------------------------------------|
| SURVEYOR'S FILE REF: 308457SV00                                                                | SCALE 7.5 0 7.5 15 22.5 30   1: 750 LENGTHS ARE IN METRES    | ORIGINAL SHEET<br>SIZE: A3 SHEET 3                                                    |
| Spire 16 Bridge Street<br>PO Box 1064<br>Bendigo Vic 3550<br>T 61 3 5448 2500<br>spiire.com.au | Licensed Surveyor: Michael Meehan<br>Version: Preliminary V1 | DRAFT                                                                                 |