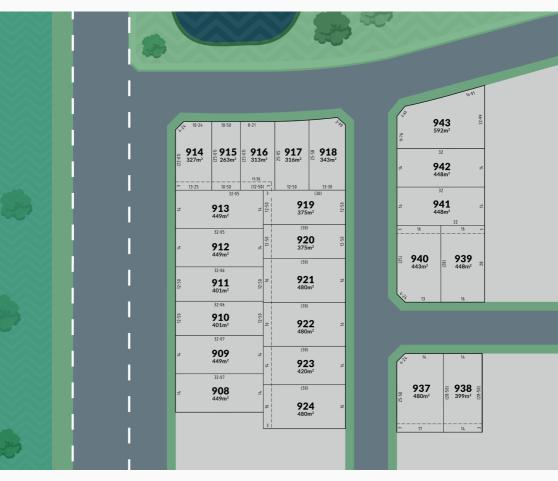

## SKYLARK RELEASE NOW SELLING

| LOT | SIZE             | PRICE     | LOT | SIZE             | PRICE     |
|-----|------------------|-----------|-----|------------------|-----------|
|     |                  |           |     |                  |           |
| 908 | 4492             | \$294,000 | 920 | 375 <sup>2</sup> | SOLD      |
| 909 | 449²             | \$294,000 | 921 | 480 <sup>2</sup> | \$305,000 |
| 910 | 401 <sup>2</sup> | \$295,000 | 922 | 480 <sup>2</sup> | \$305,000 |
| 911 | 4012             | \$280,000 | 923 | 420 <sup>2</sup> | SOLD      |
| 912 | 449²             | HOLD      | 924 | 480²             | \$305,000 |
| 913 | 449²             | HOLD      | 937 | 480 <sup>2</sup> | \$305,000 |
| 914 | 327 <sup>2</sup> | SOLD      | 938 | 399²             | SOLD      |
| 915 | 263 <sup>2</sup> | SOLD      | 939 | 448²             | \$294,000 |
| 916 | 313 <sup>2</sup> | SOLD      | 940 | 443²             | \$292,000 |
| 917 | 316 <sup>2</sup> | SOLD      | 941 | 448 <sup>2</sup> | \$294,000 |
| 918 | 343 <sup>2</sup> | SOLD      | 942 | 448²             | \$294,000 |
| 919 | 375 <sup>2</sup> | SOLD      | 943 | 592 <sup>2</sup> | SOLD      |