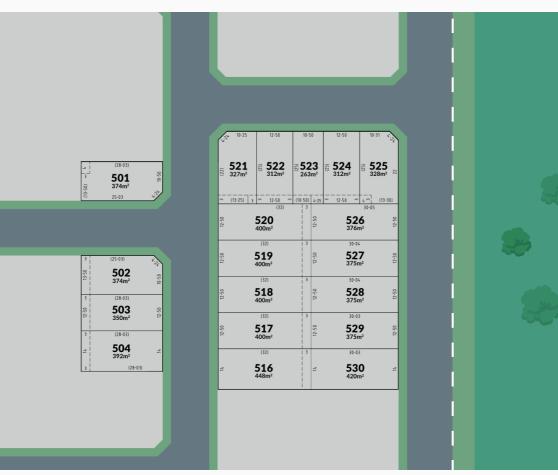

## MYNA RELEASE NOW SELLING

| LOT | SIZE             | PRICE     | LOT | SIZE             | PRICE     |
|-----|------------------|-----------|-----|------------------|-----------|
|     |                  |           |     |                  |           |
| 501 | 374 <sup>2</sup> | \$225,000 | 522 | 312 <sup>2</sup> | \$212,000 |
| 502 | 374 <sup>2</sup> | \$225,000 | 523 | 263 <sup>2</sup> | \$200,000 |
| 503 | 350 <sup>2</sup> | \$220,000 | 524 | 312 <sup>2</sup> | \$212,000 |
| 504 | 392 <sup>2</sup> | \$230,000 | 525 | 328 <sup>2</sup> | \$215,000 |
| 516 | 448²             | \$245,000 | 526 | 376²             | \$228,000 |
| 517 | 400 <sup>2</sup> | \$235,000 | 527 | 375²             | \$228,000 |
| 518 | 400²             | \$235,000 | 528 | 375²             | \$228,000 |
| 519 | 400 <sup>2</sup> | \$235,000 | 529 | 375²             | \$228,000 |
| 520 | 400²             | \$235,000 | 530 | 420 <sup>2</sup> | \$240,000 |
| 521 | 2272             | \$215,000 |     |                  |           |