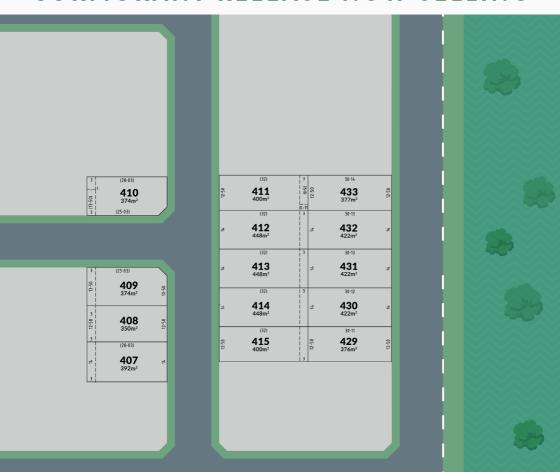

## CORMORANT RELEASE NOW SELLING

| LOT | SIZE             | PRICE | LOT | SIZE             | PRICE |
|-----|------------------|-------|-----|------------------|-------|
| 407 | 3922             | SOLD  | 414 | 448 <sup>2</sup> | SOLD  |
| 408 | 350 <sup>2</sup> | SOLD  | 415 | 400 <sup>2</sup> | SOLD  |
| 409 | 374 <sup>2</sup> | SOLD  | 429 | 376 <sup>2</sup> | SOLD  |
| 410 | 3742             | SOLD  | 430 | 4222             | SOLD  |
| 411 | 400 <sup>2</sup> | SOLD  | 431 | 422 <sup>2</sup> | SOLD  |
| 412 | 448 <sup>2</sup> | SOLD  | 432 | 422 <sup>2</sup> | SOLD  |
| 413 | 448 <sup>2</sup> | SOLD  | 433 | 3772             | SOLD  |