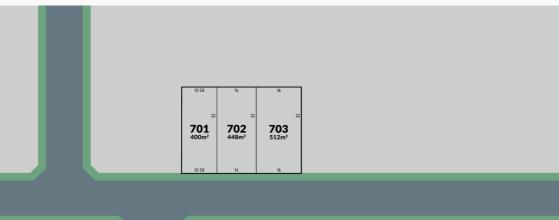

## LAPWING RELEASE NOW SELLING

| LOT | SIZE             | PRICE     | LOT | SIZE             | PRICE     |
|-----|------------------|-----------|-----|------------------|-----------|
|     |                  |           |     |                  |           |
| 701 | 400 <sup>2</sup> | \$295,000 | 714 | 388 <sup>2</sup> | \$275,000 |
| 702 | 448 <sup>2</sup> | \$320,000 | 715 | 387 <sup>2</sup> | \$275,000 |
| 703 | 512 <sup>2</sup> | \$340,000 | 716 | 387 <sup>2</sup> | \$275,000 |
| 712 | 425 <sup>2</sup> | \$305,000 | 717 | 402 <sup>2</sup> | \$295,000 |
| 713 | 403 <sup>2</sup> | \$295,000 |     |                  |           |
|     |                  |           |     |                  |           |
|     |                  |           |     |                  |           |