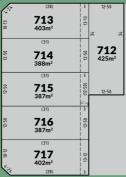

## LAPWING RELEASE NOW SELLING

| LOT | SIZE             | PRICE     | LOT | SIZE             | PRICE     |
|-----|------------------|-----------|-----|------------------|-----------|
|     |                  |           |     |                  |           |
| 701 | 400 <sup>2</sup> | \$295,000 | 714 | 388 <sup>2</sup> | \$275,000 |
| 702 | 448 <sup>2</sup> | \$320,000 | 715 | 387 <sup>2</sup> | \$275,000 |
| 703 | 512 <sup>2</sup> | \$340,000 | 716 | 387 <sup>2</sup> | \$275,000 |
| 712 | 425 <sup>2</sup> | \$305,000 | 717 | 402 <sup>2</sup> | \$295,000 |
| 713 | 403 <sup>2</sup> | \$295,000 |     |                  |           |
|     |                  |           |     |                  |           |
|     |                  |           |     |                  |           |