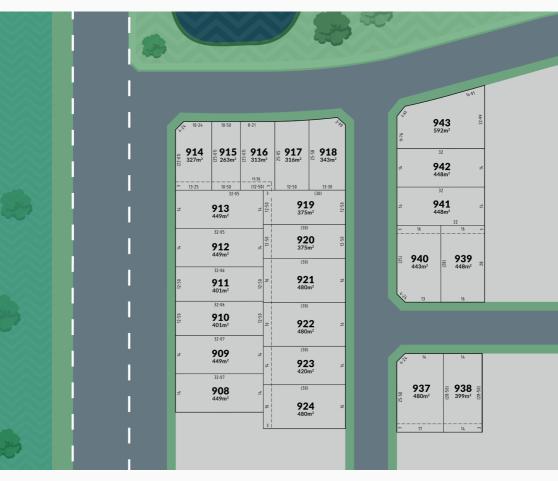

## SKYLARK RELEASE NOW SELLING

| LOT | SIZE             | PRICE     | LOT | SIZE             | PRICE     |
|-----|------------------|-----------|-----|------------------|-----------|
|     |                  |           |     |                  |           |
| 908 | 449 <sup>2</sup> | \$320,000 | 920 | 375²             | \$285,000 |
| 909 | 449²             | \$320,000 | 921 | 480²             | \$325,000 |
| 910 | 401 <sup>2</sup> | \$295,000 | 922 | 480²             | \$325,000 |
| 911 | 401 <sup>2</sup> | \$295,000 | 923 | 420 <sup>2</sup> | \$305,000 |
| 912 | 449²             | \$320,000 | 924 | 480²             | \$325,000 |
| 913 | 449²             | \$320,000 | 937 | 480²             | \$325,000 |
| 914 | 327 <sup>2</sup> | \$265,000 | 938 | 399²             | \$295,000 |
| 915 | 263 <sup>2</sup> | \$240,000 | 939 | 448²             | \$320,000 |
| 916 | 313 <sup>2</sup> | \$255,000 | 940 | 443²             | \$315,000 |
| 917 | 316²             | \$255,000 | 941 | 448²             | \$320,000 |
| 918 | 343²             | \$275,000 | 942 | 448²             | \$320,000 |
| 919 | 375²             | \$285,000 | 943 | 592²             | SOLD      |