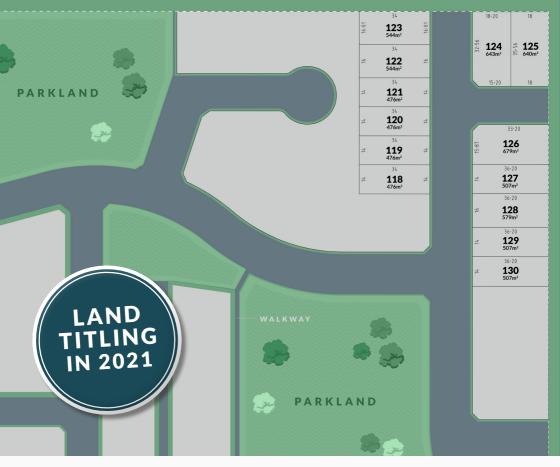

### **STAGE 1 NOW SELLING**

| LOT | SIZE                    | PRICE | LOT | SIZE             | PRICE |
|-----|-------------------------|-------|-----|------------------|-------|
| 118 | 476 <sup>2</sup>        | SOLD  | 125 | 640²             | SOLD  |
| 110 | 476 <sup>2</sup>        | SOLD  | 125 | 679 <sup>2</sup> | SOLD  |
| 120 | 476 <sup>2</sup>        | SOLD  | 127 | 507 <sup>2</sup> | SOLD  |
| 121 | <b>476</b> <sup>2</sup> | SOLD  | 128 | 579 <sup>2</sup> | SOLD  |
| 122 | 544 <sup>2</sup>        | SOLD  | 129 | 507 <sup>2</sup> | SOLD  |
| 123 | 544 <sup>2</sup>        | SOLD  | 130 | 507 <sup>2</sup> | SOLD  |
| 124 | 643 <sup>2</sup>        | SOLD  |     |                  |       |