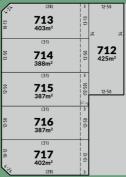

## LAPWING RELEASE NOW SELLING

| LOT | SIZE             | PRICE     | LOT | SIZE                    | PRICE |
|-----|------------------|-----------|-----|-------------------------|-------|
| 701 | 400²             | \$295,000 | 714 | <b>388</b> <sup>2</sup> | SOLD  |
| 702 | 448 <sup>2</sup> | SOLD      | 715 | 387 <sup>2</sup>        | SOLD  |
| 703 | 512 <sup>2</sup> | SOLD      | 716 | <b>387</b> <sup>2</sup> | SOLD  |
| 712 | 425 <sup>2</sup> | SOLD      | 717 | 402 <sup>2</sup>        | SOLD  |
| 713 | 403 <sup>2</sup> | SOLD      |     |                         |       |