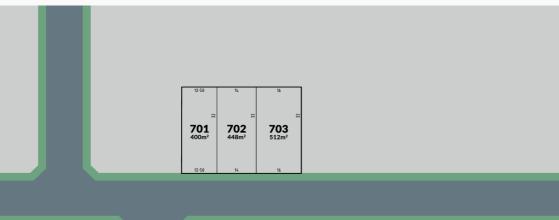

## LAPWING RELEASE NOW SELLING

| LOT | SIZE             | PRICE     | LOT | SIZE                    | PRICE |
|-----|------------------|-----------|-----|-------------------------|-------|
| 701 | 400²             | \$295,000 | 714 | <b>388</b> <sup>2</sup> | SOLD  |
| 702 | 448 <sup>2</sup> | SOLD      | 715 | 387 <sup>2</sup>        | SOLD  |
| 703 | 512 <sup>2</sup> | SOLD      | 716 | <b>387</b> <sup>2</sup> | SOLD  |
| 712 | 425 <sup>2</sup> | SOLD      | 717 | 402 <sup>2</sup>        | SOLD  |
| 713 | 403 <sup>2</sup> | SOLD      |     |                         |       |