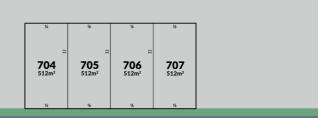

## **BUTCHERBIRD RELEASE NOW SELLING**

| LOT | SIZE             | PRICE     | LOT | SIZE             | PRICE |
|-----|------------------|-----------|-----|------------------|-------|
| 704 | 512 <sup>2</sup> | \$310,000 | 708 | 476²             | SOLD  |
| 705 | 512 <sup>2</sup> | SOLD      | 709 | 425 <sup>2</sup> | SOLD  |
| 706 | 512 <sup>2</sup> | SOLD      | 710 | 476²             | SOLD  |
| 707 | 512 <sup>2</sup> | \$310,000 | 711 | 425 <sup>2</sup> | SOLD  |