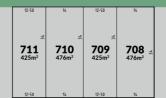

## **BUTCHERBIRD RELEASE NOW SELLING**

| LOT | SIZE             | PRICE     | LOT | SIZE             | PRICE |
|-----|------------------|-----------|-----|------------------|-------|
| 704 | 512 <sup>2</sup> | \$310,000 | 708 | 476²             | SOLD  |
| 705 | 512 <sup>2</sup> | SOLD      | 709 | 425 <sup>2</sup> | SOLD  |
| 706 | 512 <sup>2</sup> | SOLD      | 710 | 476²             | SOLD  |
| 707 | 512 <sup>2</sup> | \$310,000 | 711 | 425 <sup>2</sup> | SOLD  |