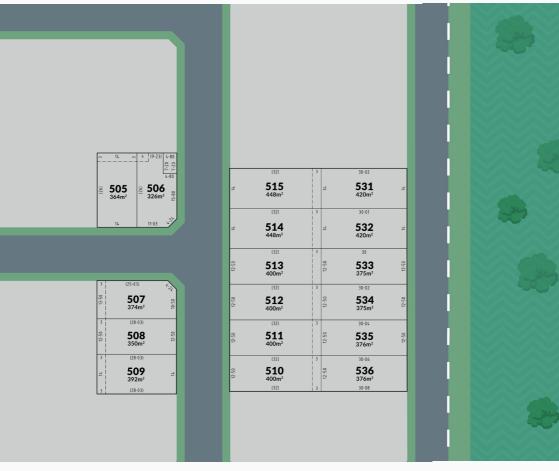

## EGRET RELEASE NOW SELLING

| LOT | SIZE             | PRICE     | LOT | SIZE             | PRICE     |
|-----|------------------|-----------|-----|------------------|-----------|
|     |                  |           |     |                  |           |
| 505 | 364 <sup>2</sup> | \$225,000 | 514 | 448 <sup>2</sup> | \$250,000 |
| 506 | 326 <sup>2</sup> | \$215,000 | 515 | 448 <sup>2</sup> | \$250,000 |
| 507 | 374 <sup>2</sup> | \$228,000 | 531 | 420 <sup>2</sup> | \$245,000 |
| 508 | 350 <sup>2</sup> | \$225,000 | 532 | 420 <sup>2</sup> | \$245,000 |
| 509 | 392 <sup>2</sup> | \$235,000 | 533 | 375 <sup>2</sup> | \$230,000 |
| 510 | 400 <sup>2</sup> | \$238,000 | 534 | 375 <sup>2</sup> | \$230,000 |
| 511 | 400 <sup>2</sup> | \$238,000 | 535 | 376 <sup>2</sup> | \$230,000 |
| 512 | 400 <sup>2</sup> | \$238,000 | 536 | 376²             | \$230,000 |
| 513 | 400 <sup>2</sup> | \$238,000 |     |                  |           |