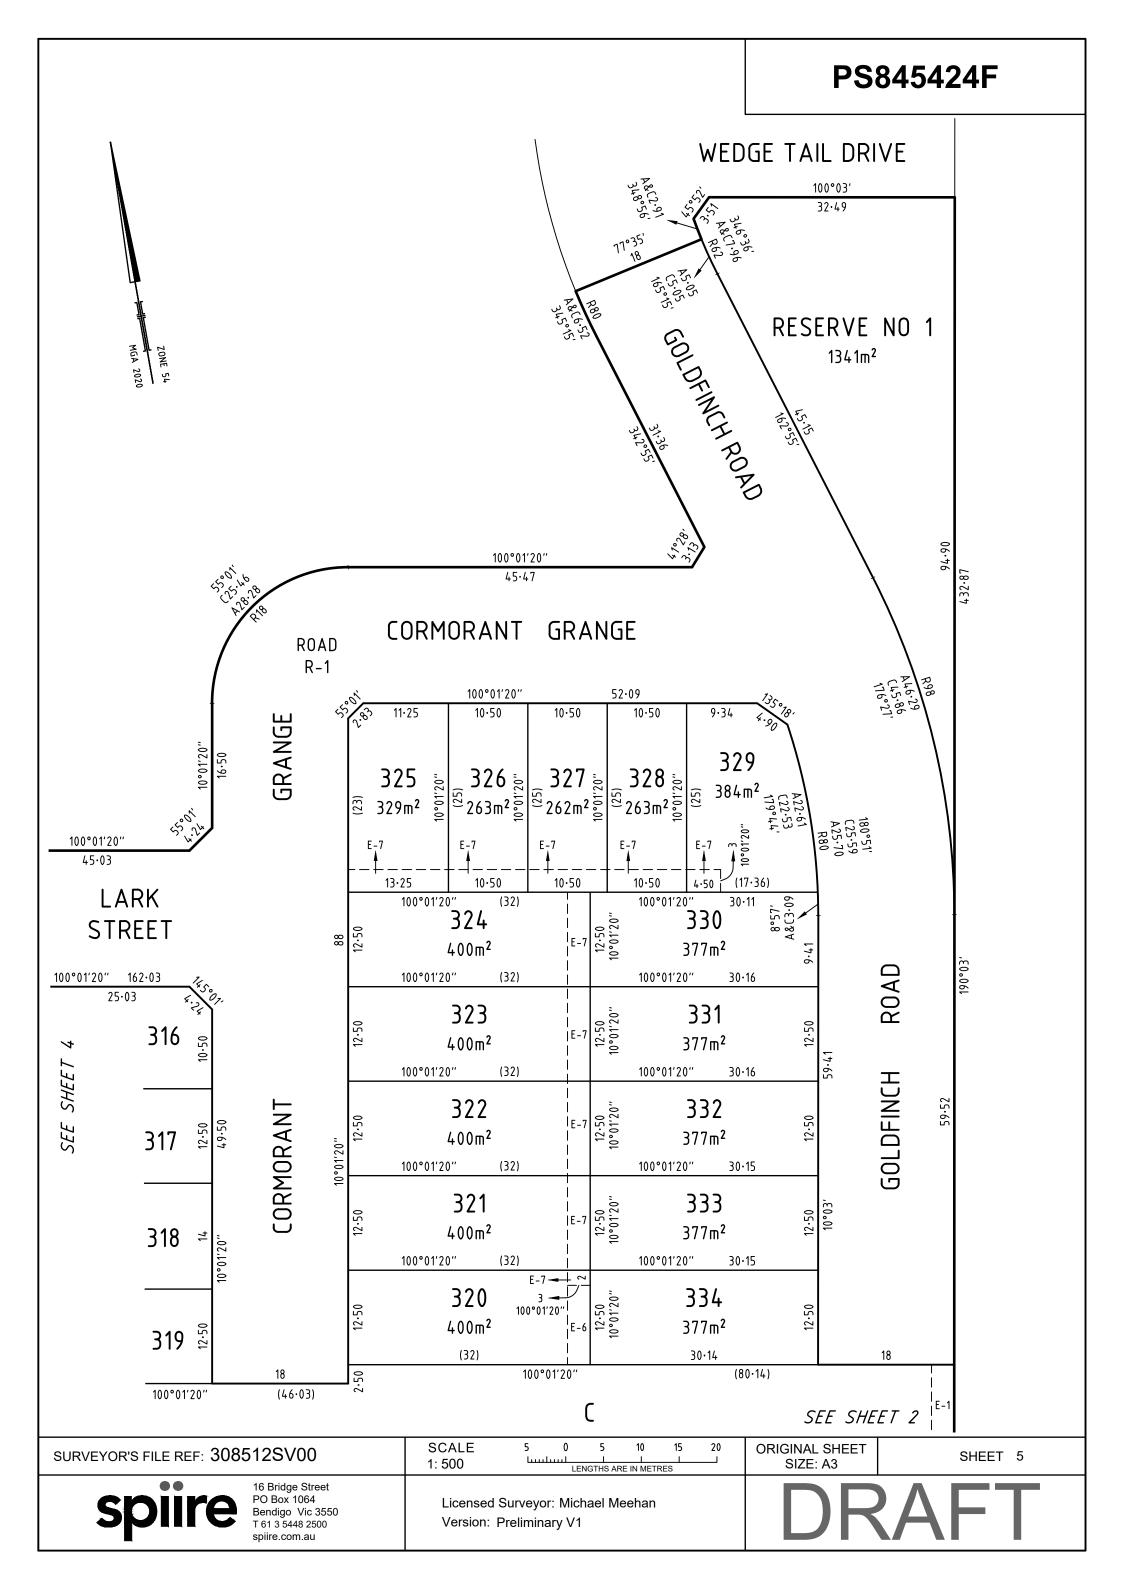

CONROY'S GREEN - STAGE 3 (34 LOTS)

AREA OF STAGE - 2.456ha

16 Bridge Street PO Box 1064 Bendigo Vic 3550 T 61 3 5448 2500 spiire.com.au

SURVEYORS FILE REF: 308512SV00

**ORIGINAL SHEET** SIZE: A3

SHEET 1 OF 5