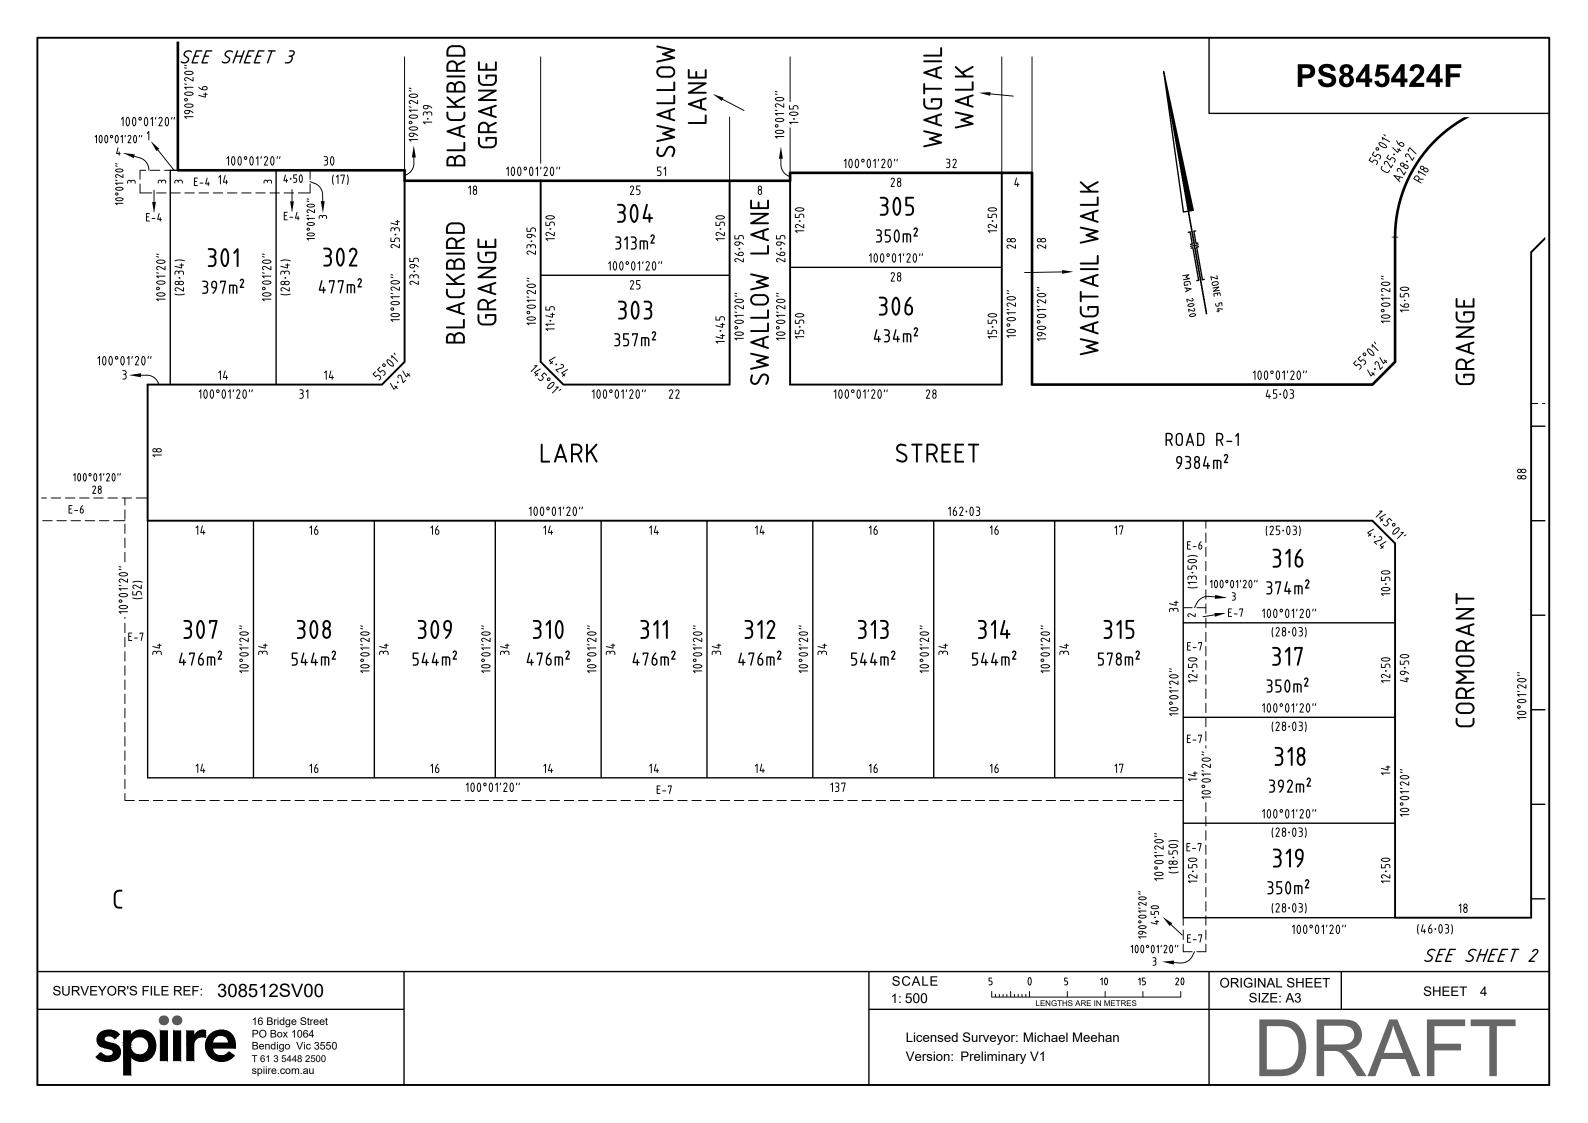

CONROY'S GREEN - STAGE 3 (34 LOTS)

AREA OF STAGE - 2.456ha

16 Bridge Street PO Box 1064 Bendigo Vic 3550 T 61 3 5448 2500 spiire.com.au

SURVEYORS FILE REF: 308512SV00

**ORIGINAL SHEET** SIZE: A3

SHEET 1 OF 5