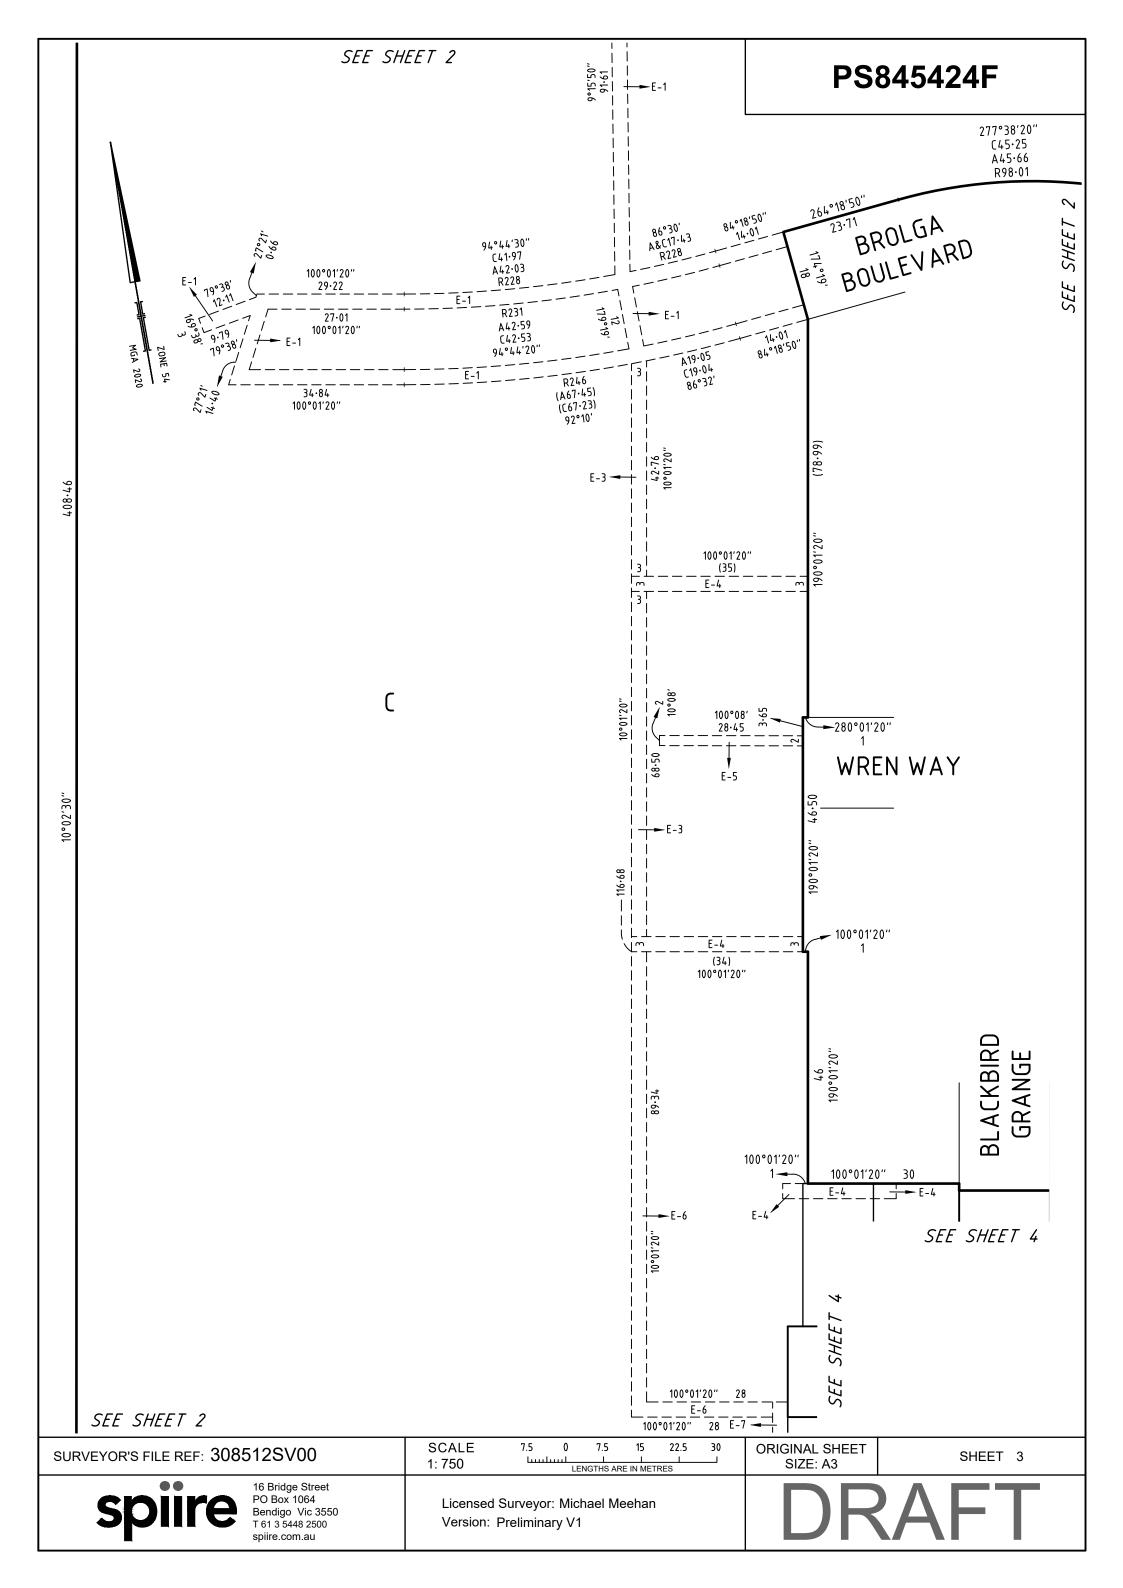

CONROY'S GREEN - STAGE 3 (34 LOTS)

AREA OF STAGE - 2.456ha

16 Bridge Street PO Box 1064 Bendigo Vic 3550 T 61 3 5448 2500 spiire.com.au

SURVEYORS FILE REF: 308512SV00

**ORIGINAL SHEET** SIZE: A3

SHEET 1 OF 5

## **EASEMENT INFORMATION**

LEGEND: A - Appurtenant Easement E - Encumbering Easement R - Encumbering Easement (Road)

| Easement<br>Reference | Purpose                            | Width<br>(Metres) | Origin                                | Land Benefited / In Favour of              |
|-----------------------|------------------------------------|-------------------|---------------------------------------|--------------------------------------------|
| E-1                   | Pipelines or Ancillary<br>Purposes | 3m                | PS845413L - Sec 136 Water<br>Act 1989 | Central Highlands Region Water Corporation |
| E-2                   | Drainage                           | 2.50              | PS845413L                             | Ballarat City Council                      |
| E-3 & E-4             | Pipelines or Ancillary<br>Purposes | See Diagram       | PS845423H - Sec 136 Water Act<br>1989 | Central Highlands Region Water Corporation |
| E-4 & E-5             | Drainage                           | See Diagram       | PS845423H                             | Ballarat City Council                      |
| E-6 & E-7             | Pipelines or Ancillary<br>Purposes | 3m                | This Plan - Sec 136 Water Act 1989    | Central Highlands Region Water Corporation |
| E-7                   | Drainage                           | 3m                | This Plan                             | Ballarat City Council                      |
|                       |                                    |                   |                                       |                                            |

### Further purpose of plan:

Variation of Easement shown E-1 on PS845413L, removal where now contained within Goldfinch Road.