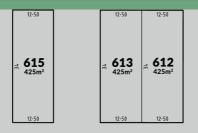

## PLUME RELEASE NOW SELLING

| LOT | SIZE             | PRICE | LOT | SIZE                    | PRICE |
|-----|------------------|-------|-----|-------------------------|-------|
|     |                  |       |     |                         |       |
| 601 | 448 <sup>2</sup> | SOLD  | 607 | 263 <sup>2</sup>        | SOLD  |
| 602 | 400 <sup>2</sup> | SOLD  | 608 | <b>313</b> <sup>2</sup> | SOLD  |
| 603 | 350 <sup>2</sup> | SOLD  | 609 | 329 <sup>2</sup>        | SOLD  |
| 604 | 374²             | SOLD  | 612 | 425 <sup>2</sup>        | SOLD  |
| 605 | 327 <sup>2</sup> | SOLD  | 613 | 425 <sup>2</sup>        | SOLD  |
| 606 | 313 <sup>2</sup> | SOLD  | 615 | 425 <sup>2</sup>        | SOLD  |