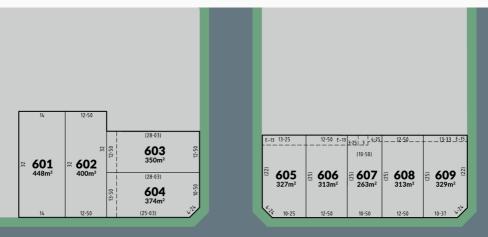

## PLUME RELEASE NOW SELLING

| LOT | SIZE             | PRICE | LOT | SIZE                    | PRICE |
|-----|------------------|-------|-----|-------------------------|-------|
|     |                  |       |     |                         |       |
| 601 | 448 <sup>2</sup> | SOLD  | 607 | 263 <sup>2</sup>        | SOLD  |
| 602 | 400 <sup>2</sup> | SOLD  | 608 | <b>313</b> <sup>2</sup> | SOLD  |
| 603 | 350 <sup>2</sup> | SOLD  | 609 | 329 <sup>2</sup>        | SOLD  |
| 604 | 374²             | SOLD  | 612 | 425 <sup>2</sup>        | SOLD  |
| 605 | 327 <sup>2</sup> | SOLD  | 613 | 425 <sup>2</sup>        | SOLD  |
| 606 | 313 <sup>2</sup> | SOLD  | 615 | 425 <sup>2</sup>        | SOLD  |