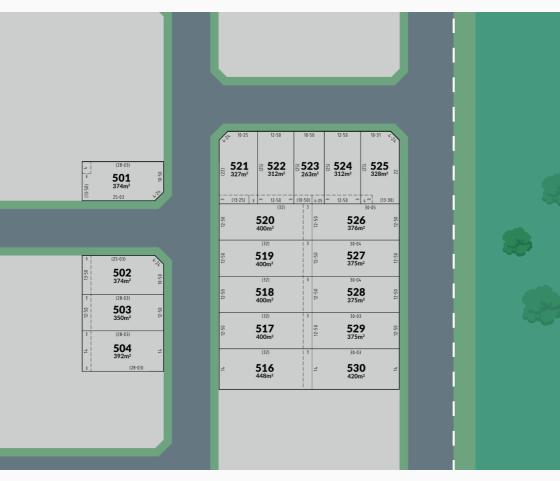

## MYNA RELEASE NOW SELLING

| LOT | SIZE             | PRICE | LOT | SIZE             | PRICE |
|-----|------------------|-------|-----|------------------|-------|
|     |                  |       |     |                  |       |
| 501 | 374 <sup>2</sup> | SOLD  | 522 | 312 <sup>2</sup> | SOLD  |
| 502 | 374 <sup>2</sup> | SOLD  | 523 | 263 <sup>2</sup> | SOLD  |
| 503 | 350 <sup>2</sup> | SOLD  | 524 | 312 <sup>2</sup> | SOLD  |
| 504 | 392 <sup>2</sup> | SOLD  | 525 | 328 <sup>2</sup> | SOLD  |
| 516 | 448²             | SOLD  | 526 | 376 <sup>2</sup> | SOLD  |
| 517 | 400²             | SOLD  | 527 | 375²             | SOLD  |
| 518 | 400²             | SOLD  | 528 | 375²             | SOLD  |
| 519 | 400 <sup>2</sup> | SOLD  | 529 | 375 <sup>2</sup> | SOLD  |
| 520 | 400 <sup>2</sup> | SOLD  | 530 | 420 <sup>2</sup> | SOLD  |
| 521 | 3272             | SOLD  | 330 | -120             | 3310  |