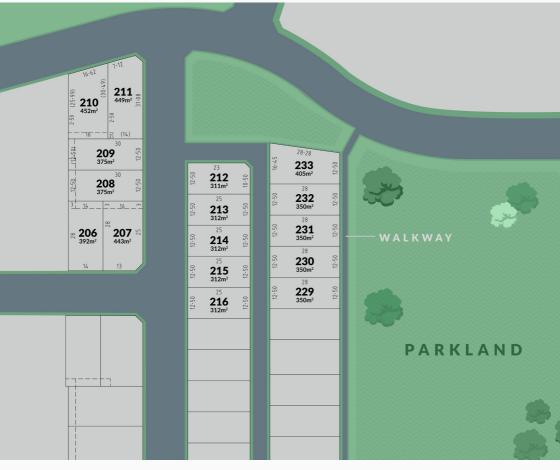

### WAGTAIL RELEASE NOW SELLING

| LOT | SIZE                     | PRICE | LOT | SIZE                    | PRICE |
|-----|--------------------------|-------|-----|-------------------------|-------|
|     |                          |       |     |                         |       |
| 206 | 392 <sup>2</sup>         | SOLD  | 214 | 312 <sup>2</sup>        | SOLD  |
| 207 | 443 <sup>2</sup>         | SOLD  | 215 | <b>312</b> <sup>2</sup> | SOLD  |
| 208 | <b>37</b> 5 <sup>2</sup> | SOLD  | 216 | 312 <sup>2</sup>        | SOLD  |
| 209 | 375 <sup>2</sup>         | SOLD  | 229 | 350 <sup>2</sup>        | SOLD  |
| 210 | 452 <sup>2</sup>         | SOLD  | 230 | 350 <sup>2</sup>        | SOLD  |
| 211 | 449 <sup>2</sup>         | SOLD  | 231 | 350 <sup>2</sup>        | SOLD  |
| 212 | <b>311</b> <sup>2</sup>  | SOLD  | 232 | 350 <sup>2</sup>        | SOLD  |
| 213 | 312 <sup>2</sup>         | SOLD  | 233 | 405 <sup>2</sup>        | SOLD  |