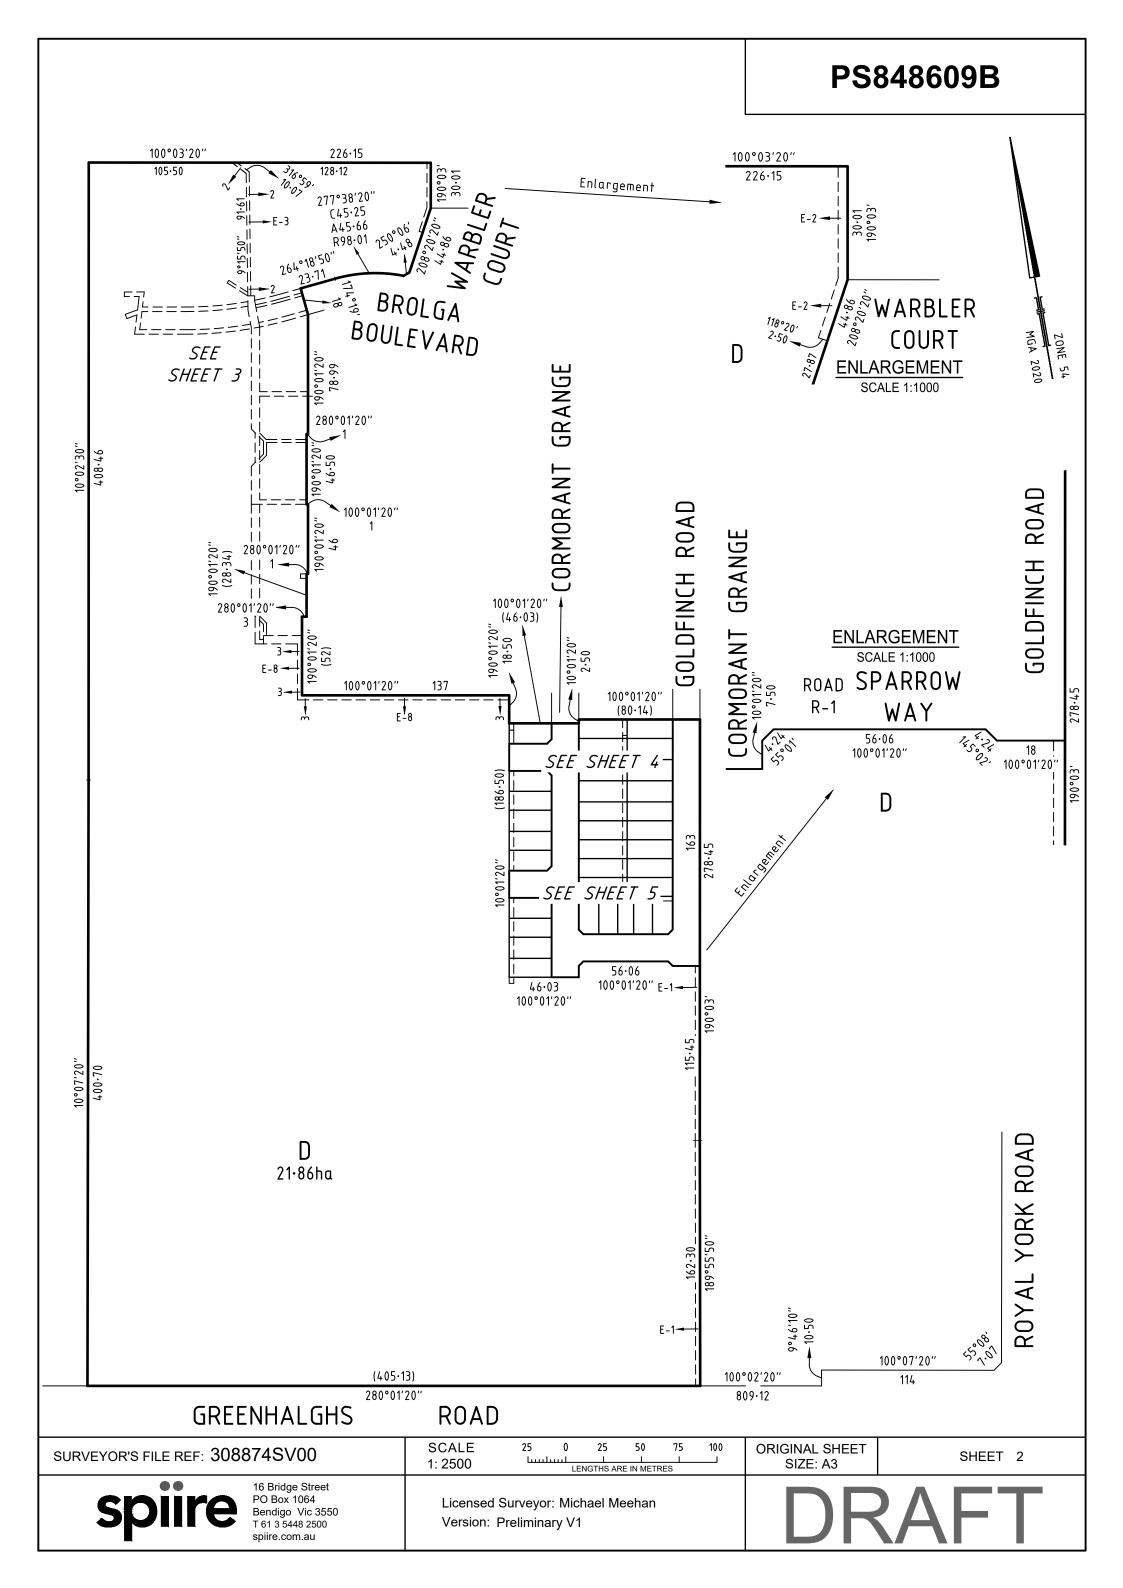

| PLAN OF SUBDIVISION                                                                                                                                                                           |                                                                                                             |                                  |                                              | EDITION 1                                                                                                                                                                                                                                  | PS848609B                                    |  |
|-----------------------------------------------------------------------------------------------------------------------------------------------------------------------------------------------|-------------------------------------------------------------------------------------------------------------|----------------------------------|----------------------------------------------|--------------------------------------------------------------------------------------------------------------------------------------------------------------------------------------------------------------------------------------------|----------------------------------------------|--|
| LOCATION OF<br>PARISH: CARDIO<br>TOWNSHIP:<br>SECTION: 1<br>CROWN ALLOTME<br>CROWN PORTION<br>TITLE REFERENC<br>LAST PLAN REFE<br>POSTAL ADDRES<br>(at time of subdivision)<br>MGA2020 CO-ORE | GAN<br>ENT: 19 (Part)<br>J:<br>E: C/T VOL<br>RENCE: LOT B P<br>S: 520 GREENH<br>WINTER VAL<br>DINATES: E: 7 | ALGHS ROA<br>LEY 3358<br>745 900 | AD<br>ZONE: 54                               |                                                                                                                                                                                                                                            |                                              |  |
| (of approx centre of lar                                                                                                                                                                      | iu in pian) N: 5 8                                                                                          | 37 310                           |                                              |                                                                                                                                                                                                                                            |                                              |  |
| VESTIN                                                                                                                                                                                        | VESTING OF ROADS AND/OR RESERVES                                                                            |                                  |                                              | NOTATIONS                                                                                                                                                                                                                                  |                                              |  |
| IDENTIFIER<br>ROAD R-1                                                                                                                                                                        | CC                                                                                                          | UNCIL / BODY<br>Ballarat City (  |                                              | Lots 1-400 (both inclusive) and Lots A, B & C have been omitted from this plan.<br>Creation of restrictions applies to lots in this plan - see sheet 6                                                                                     |                                              |  |
|                                                                                                                                                                                               |                                                                                                             |                                  |                                              | <u>Further purpose of plan:</u><br>Variation of Easement shown E-1 on PS845413L, removal where<br>now contained within Goldfinch Road.<br>Variation of Easement shown E-7 on PS845424F, removal where<br>now contained within Gull Street. |                                              |  |
| NOTATIONS                                                                                                                                                                                     |                                                                                                             |                                  |                                              |                                                                                                                                                                                                                                            |                                              |  |
| DEPTH LIMITATION : NIL                                                                                                                                                                        |                                                                                                             |                                  |                                              |                                                                                                                                                                                                                                            |                                              |  |
| This plan is based on s<br>STAGING:<br>This is not a staged sul<br>Planning Permit No. Pl<br>This survey has been o<br>In Proclaimed Survey A                                                 | bdivision<br>.P/2018/682<br>connected to permaner                                                           | nt marks No(s).                  | 48, 85, 21                                   | <u>Grounds for Removal:</u><br>By consent of the relevant<br>6(1)(k) Subdivision Act 198                                                                                                                                                   | authority under the powers of Section<br>38. |  |
|                                                                                                                                                                                               |                                                                                                             |                                  | EASEMENT II                                  | NFORMATION                                                                                                                                                                                                                                 |                                              |  |
| LEGEND: A - Appurt                                                                                                                                                                            | enant Easement E -                                                                                          | Encumbering I                    | Easement R - Encumber                        | ing Easement (Road)                                                                                                                                                                                                                        |                                              |  |
| Easement<br>Reference                                                                                                                                                                         | Purpose Width (Metres                                                                                       |                                  | Origin                                       | 1                                                                                                                                                                                                                                          | Land Benefited / In Favour of                |  |
| E-1 & E-2                                                                                                                                                                                     | elines or Ancillary<br>Purposes                                                                             | See Diagra                       | am PS845413L -<br>Water Act                  |                                                                                                                                                                                                                                            | Central Highlands Region Water Corporation   |  |
| E-2 & E-3                                                                                                                                                                                     | Drainage                                                                                                    | See Diagra                       |                                              |                                                                                                                                                                                                                                            | Ballarat City Council                        |  |
| E-4 & E-5                                                                                                                                                                                     | elines or Ancillary<br>Purposes See Diagr                                                                   |                                  | am PS845423H -<br>Water Act                  |                                                                                                                                                                                                                                            | Central Highlands Region Water Corporation   |  |
| E-5 & E-6                                                                                                                                                                                     | Drainage                                                                                                    | See Diagra                       |                                              |                                                                                                                                                                                                                                            | Ballarat City Council                        |  |
| E-7 & E-8                                                                                                                                                                                     | elines or Ancillary                                                                                         | See Diagra                       | am PS845424F -                               |                                                                                                                                                                                                                                            | Central Highlands Region Water Corporation   |  |
| E-8 & E-9                                                                                                                                                                                     | Purposes<br>Drainage                                                                                        | See Diagra                       | vvater Act                                   |                                                                                                                                                                                                                                            | Ballarat City Council                        |  |
|                                                                                                                                                                                               | elines or Ancillary                                                                                         | See Diagra                       | This Plan - S                                | Sec 136                                                                                                                                                                                                                                    | Central Highlands Region Water Corporation   |  |
| E-11                                                                                                                                                                                          | Purposes<br>Drainage                                                                                        | See Diagra                       | Vvater Act                                   |                                                                                                                                                                                                                                            | Ballarat City Council                        |  |
| CONROY'S GRI                                                                                                                                                                                  | EEN - STAGE 4                                                                                               | (33 LOTS)                        | )                                            |                                                                                                                                                                                                                                            | AREA OF STAGE - 2.456ha                      |  |
| CONROY'S GREEN - STAGE 4 (33 LOTS)<br>16 Bridge Street<br>SURVEYORS FILE REF:                                                                                                                 |                                                                                                             |                                  |                                              | 308874SV00                                                                                                                                                                                                                                 | ORIGINAL SHEET 1 OF 6                        |  |
| spiil                                                                                                                                                                                         | PO Box<br>Bendigo<br>T 61 3 54<br>spiire.com                                                                | 1064<br>Vic 3550<br>48 2500      | Licensed Surveyor: I<br>Version: Preliminary | Michael Meehan                                                                                                                                                                                                                             | DRAFT                                        |  |