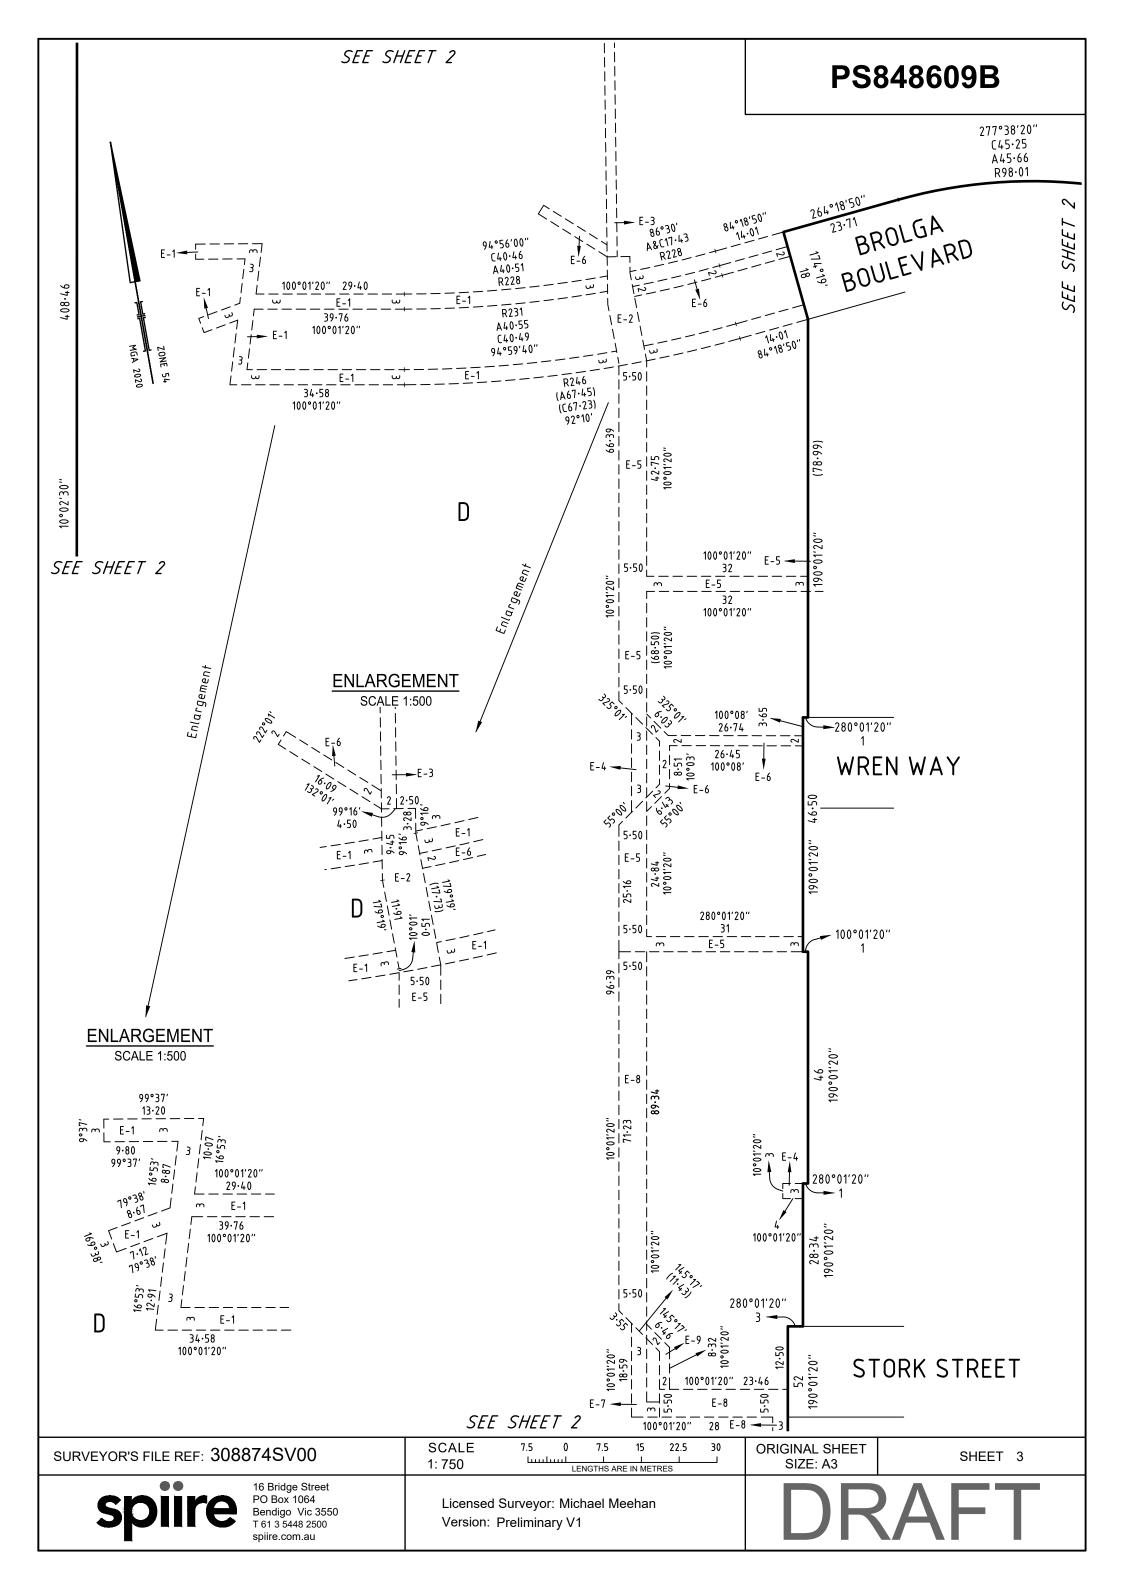

| PLAN OF SUBDIVISION                                                                                                                                                                           |                                                                                                             |                                  |                                              | EDITION 1                                                                                                                                                                                                                                  | PS848609B                                    |  |
|-----------------------------------------------------------------------------------------------------------------------------------------------------------------------------------------------|-------------------------------------------------------------------------------------------------------------|----------------------------------|----------------------------------------------|--------------------------------------------------------------------------------------------------------------------------------------------------------------------------------------------------------------------------------------------|----------------------------------------------|--|
| LOCATION OF<br>PARISH: CARDIO<br>TOWNSHIP:<br>SECTION: 1<br>CROWN ALLOTME<br>CROWN PORTION<br>TITLE REFERENC<br>LAST PLAN REFE<br>POSTAL ADDRES<br>(at time of subdivision)<br>MGA2020 CO-ORE | GAN<br>ENT: 19 (Part)<br>J:<br>E: C/T VOL<br>RENCE: LOT B P<br>S: 520 GREENH<br>WINTER VAL<br>DINATES: E: 7 | ALGHS ROA<br>LEY 3358<br>745 900 | AD<br>ZONE: 54                               |                                                                                                                                                                                                                                            |                                              |  |
| (of approx centre of lar                                                                                                                                                                      | iu in pian) N: 5 8                                                                                          | 37 310                           |                                              |                                                                                                                                                                                                                                            |                                              |  |
| VESTIN                                                                                                                                                                                        | VESTING OF ROADS AND/OR RESERVES                                                                            |                                  |                                              | NOTATIONS                                                                                                                                                                                                                                  |                                              |  |
| IDENTIFIER<br>ROAD R-1                                                                                                                                                                        | CC                                                                                                          | UNCIL / BODY<br>Ballarat City (  |                                              | Lots 1-400 (both inclusive) and Lots A, B & C have been omitted from this plan.<br>Creation of restrictions applies to lots in this plan - see sheet 6                                                                                     |                                              |  |
|                                                                                                                                                                                               |                                                                                                             |                                  |                                              | <u>Further purpose of plan:</u><br>Variation of Easement shown E-1 on PS845413L, removal where<br>now contained within Goldfinch Road.<br>Variation of Easement shown E-7 on PS845424F, removal where<br>now contained within Gull Street. |                                              |  |
| NOTATIONS                                                                                                                                                                                     |                                                                                                             |                                  |                                              |                                                                                                                                                                                                                                            |                                              |  |
| DEPTH LIMITATION : NIL                                                                                                                                                                        |                                                                                                             |                                  |                                              |                                                                                                                                                                                                                                            |                                              |  |
| This plan is based on s<br>STAGING:<br>This is not a staged sul<br>Planning Permit No. Pl<br>This survey has been o<br>In Proclaimed Survey A                                                 | bdivision<br>.P/2018/682<br>connected to permaner                                                           | nt marks No(s).                  | 48, 85, 21                                   | <u>Grounds for Removal:</u><br>By consent of the relevant<br>6(1)(k) Subdivision Act 198                                                                                                                                                   | authority under the powers of Section<br>38. |  |
|                                                                                                                                                                                               |                                                                                                             |                                  | EASEMENT II                                  | NFORMATION                                                                                                                                                                                                                                 |                                              |  |
| LEGEND: A - Appurt                                                                                                                                                                            | enant Easement E -                                                                                          | Encumbering I                    | Easement R - Encumber                        | ing Easement (Road)                                                                                                                                                                                                                        |                                              |  |
| Easement<br>Reference                                                                                                                                                                         | Purpose Width (Metres                                                                                       |                                  | Origin                                       | 1                                                                                                                                                                                                                                          | Land Benefited / In Favour of                |  |
| E-1 & E-2                                                                                                                                                                                     | elines or Ancillary<br>Purposes                                                                             | See Diagra                       | am PS845413L -<br>Water Act                  |                                                                                                                                                                                                                                            | Central Highlands Region Water Corporation   |  |
| E-2 & E-3                                                                                                                                                                                     | Drainage                                                                                                    | See Diagra                       |                                              |                                                                                                                                                                                                                                            | Ballarat City Council                        |  |
| E-4 & E-5                                                                                                                                                                                     | elines or Ancillary<br>Purposes See Diagr                                                                   |                                  | am PS845423H -<br>Water Act                  |                                                                                                                                                                                                                                            | Central Highlands Region Water Corporation   |  |
| E-5 & E-6                                                                                                                                                                                     | Drainage                                                                                                    | See Diagra                       |                                              |                                                                                                                                                                                                                                            | Ballarat City Council                        |  |
| E-7 & E-8                                                                                                                                                                                     | elines or Ancillary                                                                                         | See Diagra                       | am PS845424F -                               |                                                                                                                                                                                                                                            | Central Highlands Region Water Corporation   |  |
| E-8 & E-9                                                                                                                                                                                     | Purposes<br>Drainage                                                                                        | See Diagra                       | vvater Act                                   |                                                                                                                                                                                                                                            | Ballarat City Council                        |  |
|                                                                                                                                                                                               | elines or Ancillary                                                                                         | See Diagra                       | This Plan - S                                | Sec 136                                                                                                                                                                                                                                    | Central Highlands Region Water Corporation   |  |
| E-11                                                                                                                                                                                          | Purposes<br>Drainage                                                                                        | See Diagra                       | Vvater Act                                   |                                                                                                                                                                                                                                            | Ballarat City Council                        |  |
| CONROY'S GRI                                                                                                                                                                                  | EEN - STAGE 4                                                                                               | (33 LOTS)                        | )                                            |                                                                                                                                                                                                                                            | AREA OF STAGE - 2.456ha                      |  |
| CONROY'S GREEN - STAGE 4 (33 LOTS)<br>16 Bridge Street<br>SURVEYORS FILE REF:                                                                                                                 |                                                                                                             |                                  |                                              | 308874SV00                                                                                                                                                                                                                                 | ORIGINAL SHEET 1 OF 6                        |  |
| spiil                                                                                                                                                                                         | PO Box<br>Bendigo<br>T 61 3 54<br>spiire.com                                                                | 1064<br>Vic 3550<br>48 2500      | Licensed Surveyor: I<br>Version: Preliminary | Michael Meehan                                                                                                                                                                                                                             | DRAFT                                        |  |