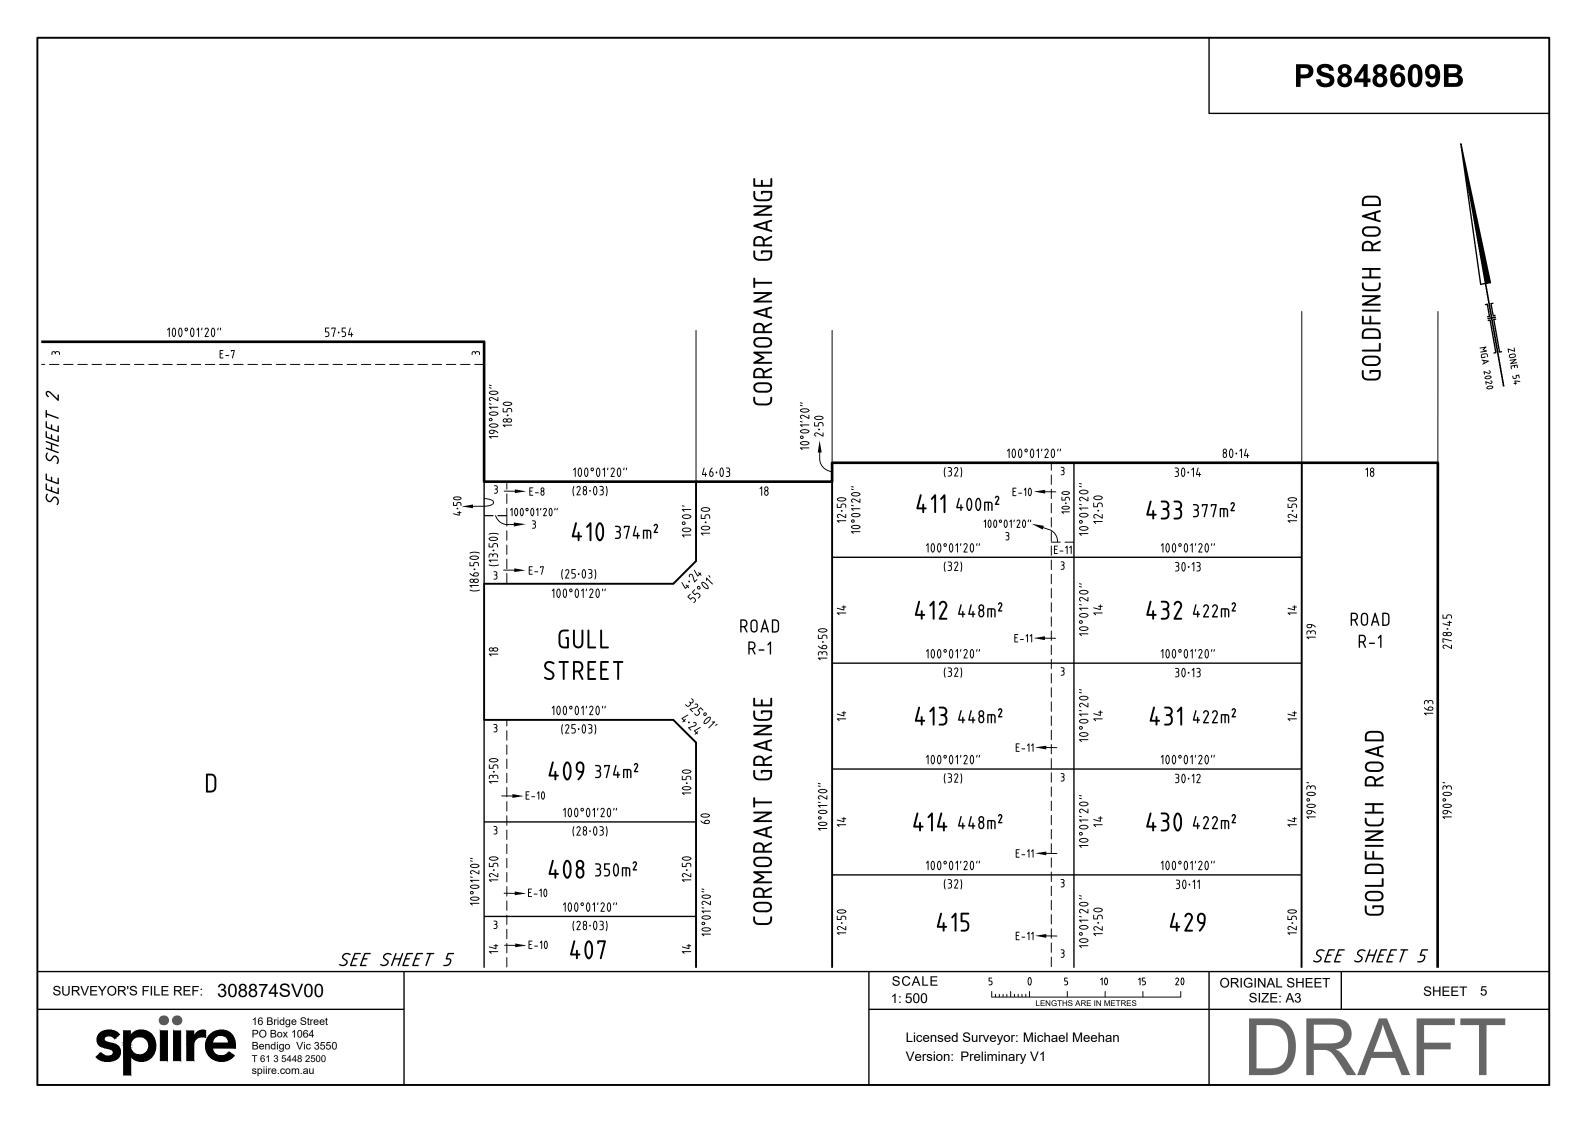

| PLAN OF SUBDIVISION                                                                                                                                                                           |                                                                                                             |                                  |                                              | EDITION 1                                                                                                                                                                                                                                  | PS848609B                                    |  |
|-----------------------------------------------------------------------------------------------------------------------------------------------------------------------------------------------|-------------------------------------------------------------------------------------------------------------|----------------------------------|----------------------------------------------|--------------------------------------------------------------------------------------------------------------------------------------------------------------------------------------------------------------------------------------------|----------------------------------------------|--|
| LOCATION OF<br>PARISH: CARDIO<br>TOWNSHIP:<br>SECTION: 1<br>CROWN ALLOTME<br>CROWN PORTION<br>TITLE REFERENC<br>LAST PLAN REFE<br>POSTAL ADDRES<br>(at time of subdivision)<br>MGA2020 CO-ORE | GAN<br>ENT: 19 (Part)<br>J:<br>E: C/T VOL<br>RENCE: LOT B P<br>S: 520 GREENH<br>WINTER VAL<br>DINATES: E: 7 | ALGHS ROA<br>LEY 3358<br>745 900 | AD<br>ZONE: 54                               |                                                                                                                                                                                                                                            |                                              |  |
| (of approx centre of lar                                                                                                                                                                      | iu in pian) N: 5 8                                                                                          | 37 310                           |                                              |                                                                                                                                                                                                                                            |                                              |  |
| VESTIN                                                                                                                                                                                        | VESTING OF ROADS AND/OR RESERVES                                                                            |                                  |                                              | NOTATIONS                                                                                                                                                                                                                                  |                                              |  |
| IDENTIFIER<br>ROAD R-1                                                                                                                                                                        | CC                                                                                                          | UNCIL / BODY<br>Ballarat City (  |                                              | Lots 1-400 (both inclusive) and Lots A, B & C have been omitted from this plan.<br>Creation of restrictions applies to lots in this plan - see sheet 6                                                                                     |                                              |  |
|                                                                                                                                                                                               |                                                                                                             |                                  |                                              | <u>Further purpose of plan:</u><br>Variation of Easement shown E-1 on PS845413L, removal where<br>now contained within Goldfinch Road.<br>Variation of Easement shown E-7 on PS845424F, removal where<br>now contained within Gull Street. |                                              |  |
| NOTATIONS                                                                                                                                                                                     |                                                                                                             |                                  |                                              |                                                                                                                                                                                                                                            |                                              |  |
| DEPTH LIMITATION : NIL                                                                                                                                                                        |                                                                                                             |                                  |                                              |                                                                                                                                                                                                                                            |                                              |  |
| This plan is based on s<br>STAGING:<br>This is not a staged sul<br>Planning Permit No. Pl<br>This survey has been o<br>In Proclaimed Survey A                                                 | bdivision<br>.P/2018/682<br>connected to permaner                                                           | nt marks No(s).                  | 48, 85, 21                                   | <u>Grounds for Removal:</u><br>By consent of the relevant<br>6(1)(k) Subdivision Act 198                                                                                                                                                   | authority under the powers of Section<br>38. |  |
|                                                                                                                                                                                               |                                                                                                             |                                  | EASEMENT II                                  | NFORMATION                                                                                                                                                                                                                                 |                                              |  |
| LEGEND: A - Appurt                                                                                                                                                                            | enant Easement E -                                                                                          | Encumbering I                    | Easement R - Encumber                        | ing Easement (Road)                                                                                                                                                                                                                        |                                              |  |
| Easement<br>Reference                                                                                                                                                                         | Purpose Width (Metres                                                                                       |                                  | Origin                                       | 1                                                                                                                                                                                                                                          | Land Benefited / In Favour of                |  |
| E-1 & E-2                                                                                                                                                                                     | elines or Ancillary<br>Purposes                                                                             | See Diagra                       | am PS845413L -<br>Water Act                  |                                                                                                                                                                                                                                            | Central Highlands Region Water Corporation   |  |
| E-2 & E-3                                                                                                                                                                                     | Drainage                                                                                                    | See Diagra                       |                                              |                                                                                                                                                                                                                                            | Ballarat City Council                        |  |
| E-4 & E-5                                                                                                                                                                                     | elines or Ancillary<br>Purposes See Diagr                                                                   |                                  | am PS845423H -<br>Water Act                  |                                                                                                                                                                                                                                            | Central Highlands Region Water Corporation   |  |
| E-5 & E-6                                                                                                                                                                                     | Drainage                                                                                                    | See Diagra                       |                                              |                                                                                                                                                                                                                                            | Ballarat City Council                        |  |
| E-7 & E-8                                                                                                                                                                                     | elines or Ancillary                                                                                         | See Diagra                       | am PS845424F -                               |                                                                                                                                                                                                                                            | Central Highlands Region Water Corporation   |  |
| E-8 & E-9                                                                                                                                                                                     | Purposes<br>Drainage                                                                                        | See Diagra                       | vvater Act                                   |                                                                                                                                                                                                                                            | Ballarat City Council                        |  |
|                                                                                                                                                                                               | elines or Ancillary                                                                                         | See Diagra                       | This Plan - S                                | Sec 136                                                                                                                                                                                                                                    | Central Highlands Region Water Corporation   |  |
| E-11                                                                                                                                                                                          | Purposes<br>Drainage                                                                                        | See Diagra                       | Vvater Act                                   |                                                                                                                                                                                                                                            | Ballarat City Council                        |  |
| CONROY'S GRI                                                                                                                                                                                  | EEN - STAGE 4                                                                                               | (33 LOTS)                        | )                                            |                                                                                                                                                                                                                                            | AREA OF STAGE - 2.456ha                      |  |
| CONROY'S GREEN - STAGE 4 (33 LOTS)<br>16 Bridge Street<br>SURVEYORS FILE REF:                                                                                                                 |                                                                                                             |                                  |                                              | 308874SV00                                                                                                                                                                                                                                 | ORIGINAL SHEET 1 OF 6                        |  |
| spiil                                                                                                                                                                                         | PO Box<br>Bendigo<br>T 61 3 54<br>spiire.com                                                                | 1064<br>Vic 3550<br>48 2500      | Licensed Surveyor: I<br>Version: Preliminary | Michael Meehan                                                                                                                                                                                                                             | DRAFT                                        |  |

| <sup>3</sup><br>100°01'20" کُ                                                                  |                                                              | E-1                                |
|------------------------------------------------------------------------------------------------|--------------------------------------------------------------|------------------------------------|
| SURVEYOR'S FILE REF: 308874SV00                                                                | SCALE 5 0 5 10 15 20   1: 500 LENGTHS ARE IN METRES          | ORIGINAL SHEET<br>SIZE: A3 SHEET 5 |
| Spire 16 Bridge Street<br>PO Box 1064<br>Bendigo Vic 3550<br>T 61 3 5448 2500<br>spiire.com.au | Licensed Surveyor: Michael Meehan<br>Version: Preliminary V1 | DRAFT                              |