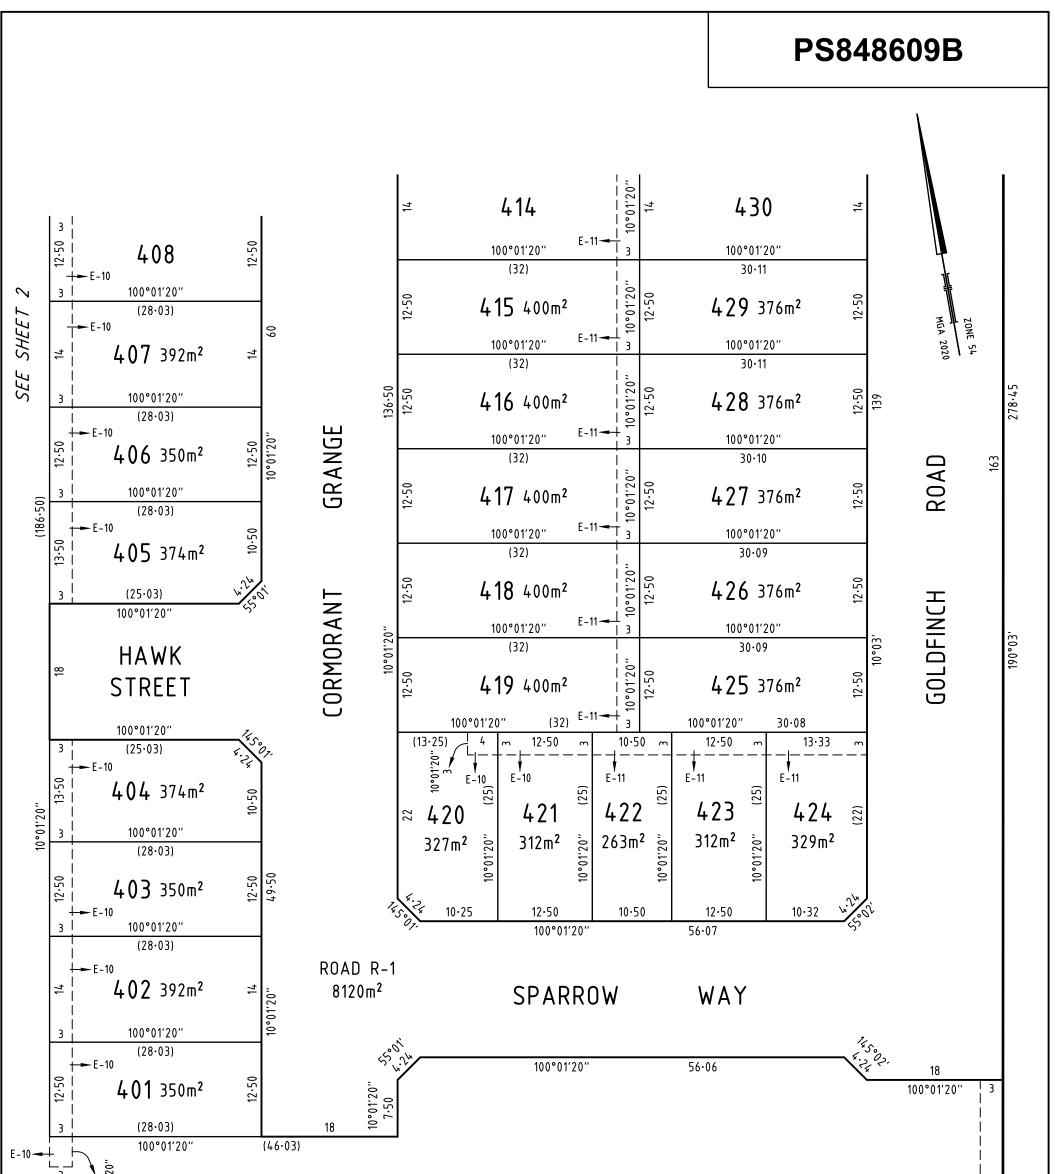

| PLAN OF SUBDIVISION                                                                                                                                                                           |                                                                                                             |                                  |                                              | EDITION 1                                                                                                                                                                                                                                  | PS848609B                                    |  |
|-----------------------------------------------------------------------------------------------------------------------------------------------------------------------------------------------|-------------------------------------------------------------------------------------------------------------|----------------------------------|----------------------------------------------|--------------------------------------------------------------------------------------------------------------------------------------------------------------------------------------------------------------------------------------------|----------------------------------------------|--|
| LOCATION OF<br>PARISH: CARDIO<br>TOWNSHIP:<br>SECTION: 1<br>CROWN ALLOTME<br>CROWN PORTION<br>TITLE REFERENC<br>LAST PLAN REFE<br>POSTAL ADDRES<br>(at time of subdivision)<br>MGA2020 CO-ORE | GAN<br>ENT: 19 (Part)<br>J:<br>E: C/T VOL<br>RENCE: LOT B P<br>S: 520 GREENH<br>WINTER VAL<br>DINATES: E: 7 | ALGHS ROA<br>LEY 3358<br>745 900 | AD<br>ZONE: 54                               |                                                                                                                                                                                                                                            |                                              |  |
| (of approx centre of lar                                                                                                                                                                      | iu in pian) N: 5 8                                                                                          | 37 310                           |                                              |                                                                                                                                                                                                                                            |                                              |  |
| VESTIN                                                                                                                                                                                        | VESTING OF ROADS AND/OR RESERVES                                                                            |                                  |                                              | NOTATIONS                                                                                                                                                                                                                                  |                                              |  |
| IDENTIFIER<br>ROAD R-1                                                                                                                                                                        | CC                                                                                                          | UNCIL / BODY<br>Ballarat City (  |                                              | Lots 1-400 (both inclusive) and Lots A, B & C have been omitted from this plan.<br>Creation of restrictions applies to lots in this plan - see sheet 6                                                                                     |                                              |  |
|                                                                                                                                                                                               |                                                                                                             |                                  |                                              | <u>Further purpose of plan:</u><br>Variation of Easement shown E-1 on PS845413L, removal where<br>now contained within Goldfinch Road.<br>Variation of Easement shown E-7 on PS845424F, removal where<br>now contained within Gull Street. |                                              |  |
| NOTATIONS                                                                                                                                                                                     |                                                                                                             |                                  |                                              |                                                                                                                                                                                                                                            |                                              |  |
| DEPTH LIMITATION : NIL                                                                                                                                                                        |                                                                                                             |                                  |                                              |                                                                                                                                                                                                                                            |                                              |  |
| This plan is based on s<br>STAGING:<br>This is not a staged sul<br>Planning Permit No. Pl<br>This survey has been o<br>In Proclaimed Survey A                                                 | bdivision<br>.P/2018/682<br>connected to permaner                                                           | nt marks No(s).                  | 48, 85, 21                                   | <u>Grounds for Removal:</u><br>By consent of the relevant<br>6(1)(k) Subdivision Act 198                                                                                                                                                   | authority under the powers of Section<br>38. |  |
|                                                                                                                                                                                               |                                                                                                             |                                  | EASEMENT II                                  | NFORMATION                                                                                                                                                                                                                                 |                                              |  |
| LEGEND: A - Appurt                                                                                                                                                                            | enant Easement E -                                                                                          | Encumbering I                    | Easement R - Encumber                        | ing Easement (Road)                                                                                                                                                                                                                        |                                              |  |
| Easement<br>Reference                                                                                                                                                                         | Purpose Width (Metres                                                                                       |                                  | Origin                                       | 1                                                                                                                                                                                                                                          | Land Benefited / In Favour of                |  |
| E-1 & E-2                                                                                                                                                                                     | elines or Ancillary<br>Purposes                                                                             | See Diagra                       | am PS845413L -<br>Water Act                  |                                                                                                                                                                                                                                            | Central Highlands Region Water Corporation   |  |
| E-2 & E-3                                                                                                                                                                                     | Drainage                                                                                                    | See Diagra                       |                                              |                                                                                                                                                                                                                                            | Ballarat City Council                        |  |
| E-4 & E-5                                                                                                                                                                                     | elines or Ancillary<br>Purposes See Diagr                                                                   |                                  | am PS845423H -<br>Water Act                  |                                                                                                                                                                                                                                            | Central Highlands Region Water Corporation   |  |
| E-5 & E-6                                                                                                                                                                                     | Drainage                                                                                                    | See Diagra                       |                                              |                                                                                                                                                                                                                                            | Ballarat City Council                        |  |
| E-7 & E-8                                                                                                                                                                                     | elines or Ancillary                                                                                         | See Diagra                       | am PS845424F -                               |                                                                                                                                                                                                                                            | Central Highlands Region Water Corporation   |  |
| E-8 & E-9                                                                                                                                                                                     | Purposes<br>Drainage                                                                                        | See Diagra                       | vvater Act                                   |                                                                                                                                                                                                                                            | Ballarat City Council                        |  |
|                                                                                                                                                                                               | elines or Ancillary                                                                                         | See Diagra                       | This Plan - S                                | Sec 136                                                                                                                                                                                                                                    | Central Highlands Region Water Corporation   |  |
| E-11                                                                                                                                                                                          | Purposes<br>Drainage                                                                                        | See Diagra                       | Vvater Act                                   |                                                                                                                                                                                                                                            | Ballarat City Council                        |  |
| CONROY'S GRI                                                                                                                                                                                  | EEN - STAGE 4                                                                                               | (33 LOTS)                        | )                                            |                                                                                                                                                                                                                                            | AREA OF STAGE - 2.456ha                      |  |
| CONROY'S GREEN - STAGE 4 (33 LOTS)<br>16 Bridge Street<br>SURVEYORS FILE REF:                                                                                                                 |                                                                                                             |                                  |                                              | 308874SV00                                                                                                                                                                                                                                 | ORIGINAL SHEET 1 OF 6                        |  |
| spiil                                                                                                                                                                                         | PO Box<br>Bendigo<br>T 61 3 54<br>spiire.com                                                                | 1064<br>Vic 3550<br>48 2500      | Licensed Surveyor: I<br>Version: Preliminary | Michael Meehan                                                                                                                                                                                                                             | DRAFT                                        |  |

| <sup>3</sup><br>100°01'20" کُ                                                                  |                                                              | E-1                                |
|------------------------------------------------------------------------------------------------|--------------------------------------------------------------|------------------------------------|
| SURVEYOR'S FILE REF: 308874SV00                                                                | SCALE 5 0 5 10 15 20   1: 500 LENGTHS ARE IN METRES          | ORIGINAL SHEET<br>SIZE: A3 SHEET 5 |
| Spire 16 Bridge Street<br>PO Box 1064<br>Bendigo Vic 3550<br>T 61 3 5448 2500<br>spiire.com.au | Licensed Surveyor: Michael Meehan<br>Version: Preliminary V1 | DRAFT                              |