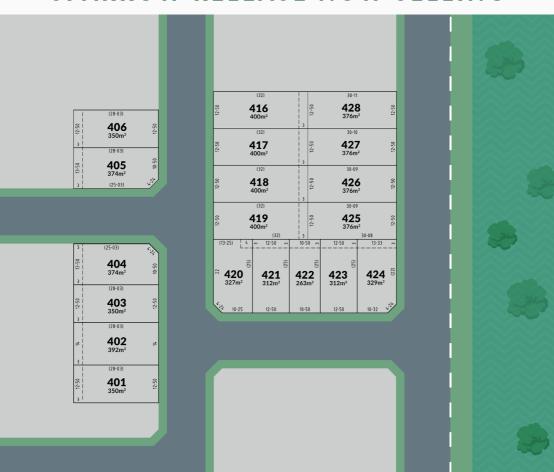

## SPARROW RELEASE NOW SELLING

| LOT | SIZE                    | PRICE | LOT | SIZE             | PRICE |
|-----|-------------------------|-------|-----|------------------|-------|
|     |                         |       |     |                  |       |
| 401 | 350 <sup>2</sup>        | SOLD  | 420 | 327 <sup>2</sup> | SOLD  |
| 402 | 392 <sup>2</sup>        | SOLD  | 421 | 312 <sup>2</sup> | SOLD  |
| 403 | 350 <sup>2</sup>        | SOLD  | 422 | 263 <sup>2</sup> | SOLD  |
| 404 | <b>374</b> <sup>2</sup> | SOLD  | 423 | 312 <sup>2</sup> | SOLD  |
| 405 | <b>374</b> <sup>2</sup> | SOLD  | 424 | 329 <sup>2</sup> | SOLD  |
| 406 | 350²                    | SOLD  | 425 | 376²             | SOLD  |
| 416 | 400 <sup>2</sup>        | SOLD  | 426 | 376²             | SOLD  |
| 417 | 400²                    | SOLD  | 427 | 376 <sup>2</sup> | SOLD  |
| 418 | 400 <sup>2</sup>        | SOLD  | 428 | 376²             | SOLD  |
| 419 | 400²                    | SOLD  | .20 |                  |       |