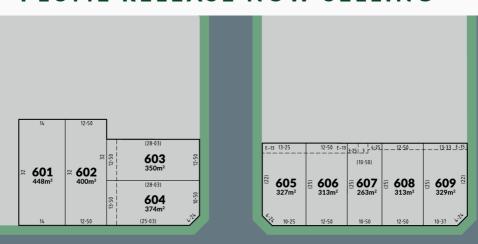

## PLUME RELEASE NOW SELLING

| LOT | SIZE             | PRICE     | LOT | SIZE             | PRICE     |
|-----|------------------|-----------|-----|------------------|-----------|
|     |                  |           |     |                  |           |
| 601 | 448²             | \$320,000 | 607 | 263 <sup>2</sup> | \$235,000 |
| 602 | 400²             | \$290,000 | 608 | 313 <sup>2</sup> | \$250,000 |
| 603 | 350²             | \$260,000 | 609 | 329²             | \$255,000 |
| 604 | 374 <sup>2</sup> | \$265,000 | 612 | 425²             | \$300,000 |
| 605 | 327 <sup>2</sup> | \$255,000 | 613 | 425²             | \$300,000 |
| 606 | 313 <sup>2</sup> | \$250,000 | 615 | 425²             | \$300,000 |